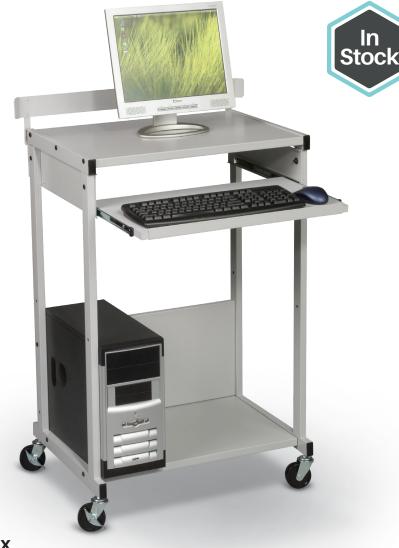

## **Max Stax**

- The versatile and multipurpose Max Stax cart is ideal for virtually any working environment.
- With a retractable shelf that can be mounted in two positions, the cart easily transforms from a stand-up workstation to an office equipment stand.
- Frame is gray powder-coated steel and includes a wrap lock panel on the bottom. Top shelf includes a
  metal security rail to protect equipment.
- Includes 3" casters (two locking).
- May be available as TAA. Please call for details

| Part No.            | Item                                                   | Product Dimensions           | Ship Wt. |
|---------------------|--------------------------------------------------------|------------------------------|----------|
| 25983*              | Max Stax                                               | 42.5"H x 25.13"W x 20"D      | 46 lbs   |
| *Ships UPS. Shippir | ng weights are listed on a per item basis and may vary | based on quantities ordered. |          |