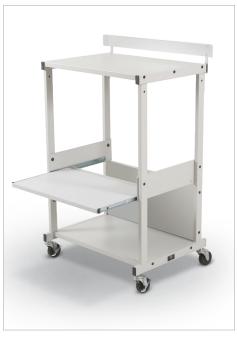

## **Max Stax**

- The versatile and multipurpose Max Stax cart is ideal for virtually any working environment.
- With a retractable shelf that can be mounted in two positions, the cart easily transforms from a stand-up workstation to an office equipment stand.
- Frame is gray powder-coated steel and includes a wrap lock panel on the bottom. Top shelf includes a
  metal security rail to protect equipment.
- Includes 3" casters (two locking).
- May be available as TAA. Please call for details

| Part No.            | Item                                                   | Product Dimensions           | Ship Wt. |
|---------------------|--------------------------------------------------------|------------------------------|----------|
| 25983*              | Max Stax                                               | 42.5"H x 25.13"W x 20"D      | 46 lbs   |
| *Ships UPS. Shippir | ng weights are listed on a per item basis and may vary | based on quantities ordered. |          |