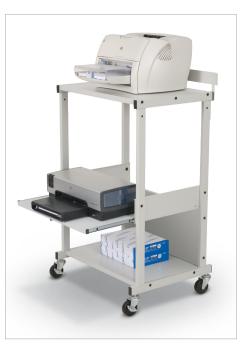

## **Max Stax**

- The versatile and multipurpose Max Stax cart is ideal for virtually any working environment.
- With a retractable shelf that can be mounted in two positions, the cart easily transforms from a stand-up workstation to an office equipment stand.
- Frame is gray powder-coated steel and includes a wrap lock panel on the bottom. Top shelf includes a
  metal security rail to protect equipment.
- Includes 3" casters (two locking).
- May be available as TAA. Please call for details

| Part No.            | Item                                                   | Product Dimensions           | Ship Wt. |
|---------------------|--------------------------------------------------------|------------------------------|----------|
| 25983*              | Max Stax                                               | 42.5"H x 25.13"W x 20"D      | 46 lbs   |
| *Ships UPS. Shippir | ng weights are listed on a per item basis and may vary | based on quantities ordered. |          |