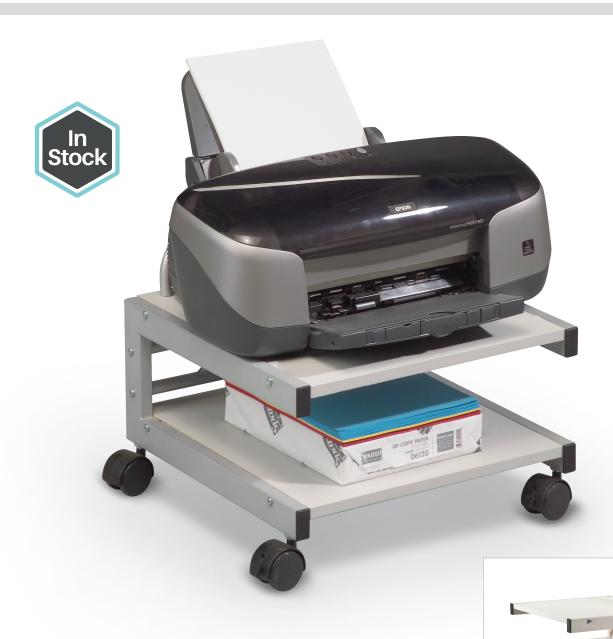

## **Low Profile Printer Stand**

- · Save valuable desktop space with the Low Profile Printer Stand.
- Top shelf includes a security rail that protects equipment and also doubles as a handle. Store paper or other supplies on the bottom shelf for convenience.
- The frame is powder-coated gray steel and the shelves are gray laminate. Includes 2" casters (two locking) for easy maneuverability.

| Part No. | Item                      | Product Dimensions | Ship Wt. |
|----------|---------------------------|--------------------|----------|
| 27501*   | Low Profile Printer Stand | 14"H x 17"W x 17"D | 17 lbs   |