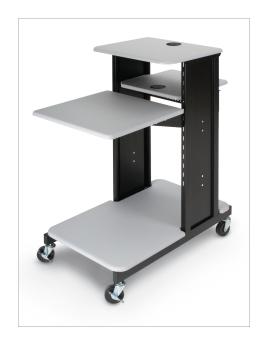

## **Xtra Long Presentation Cart**

- The Xtra Long Presentation Cart has AV equipment space and storage in one compact, mobile unit.
- Black powder-coated steel frame includes 3"
  casters
- Laptop shelf is height adjustable to allow user to sit or stand while working.
- Optional shelf mounts below the laptop shelf.
  Optional locking three-shelf cabinet mounts easily onto the bottom shelf for additional storage and security.
- · Optional power strip surge protectors available.
- Has achieved GREENGUARD GOLD Certification.

| Part No.         |                                         | Product Dimensions                 |        |
|------------------|-----------------------------------------|------------------------------------|--------|
| Xtra Long Presen | ntation Cart                            |                                    |        |
| 27521**          | Xtra Long Presentation Cart (Gray)      | 40.75"H x 18.5"W x 30"D            | 56 lbs |
| Optional Accesso | ories                                   |                                    |        |
| 34465*           | Accessory Shelf (Gray)                  | 18"W x 18"D                        | 9 lbs  |
| 34466*           | Locking Cabinet (Gray)                  | 20"H x 14"W x 15"D                 | 45 lbs |
| 66450*           | Basic Power Strip with Surge Protector  | 4 outlets / 25' cord / cord winder | 4 lbs  |
| 66572*           | Deluxe Power Strip with Surge Protector | 7 outlets / 25' cord / cord winder | 4 lbs  |