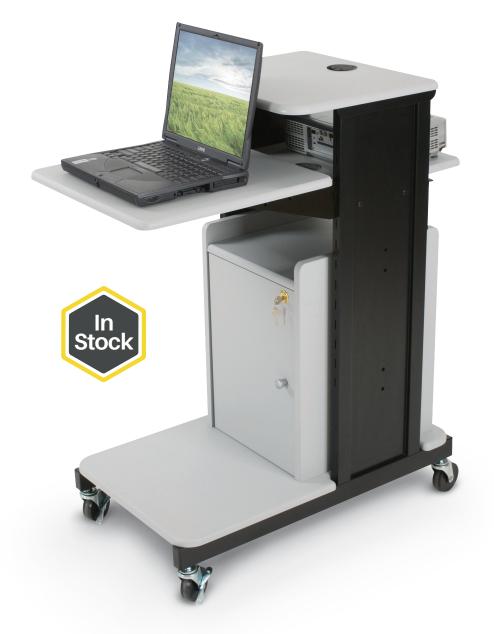

## **Xtra Long Presentation Cart**

- The Xtra Long Presentation Cart has AV equipment space and storage in one compact, mobile unit.
- Black powder-coated steel frame includes 3"
  casters
- Laptop shelf is height adjustable to allow user to sit or stand while working.
- Optional shelf mounts below the laptop shelf.
  Optional locking three-shelf cabinet mounts easily onto the bottom shelf for additional storage and security.
- · Optional power strip surge protectors available.
- Has achieved GREENGUARD GOLD Certification.

| Part No.         |                                         | Product Dimensions                 |        |
|------------------|-----------------------------------------|------------------------------------|--------|
| Xtra Long Presen | ntation Cart                            |                                    |        |
| 27521**          | Xtra Long Presentation Cart (Gray)      | 40.75"H x 18.5"W x 30"D            | 56 lbs |
| Optional Accesso | ories                                   |                                    |        |
| 34465*           | Accessory Shelf (Gray)                  | 18"W x 18"D                        | 9 lbs  |
| 34466*           | Locking Cabinet (Gray)                  | 20"H x 14"W x 15"D                 | 45 lbs |
| 66450*           | Basic Power Strip with Surge Protector  | 4 outlets / 25' cord / cord winder | 4 lbs  |
| 66572*           | Deluxe Power Strip with Surge Protector | 7 outlets / 25' cord / cord winder | 4 lbs  |