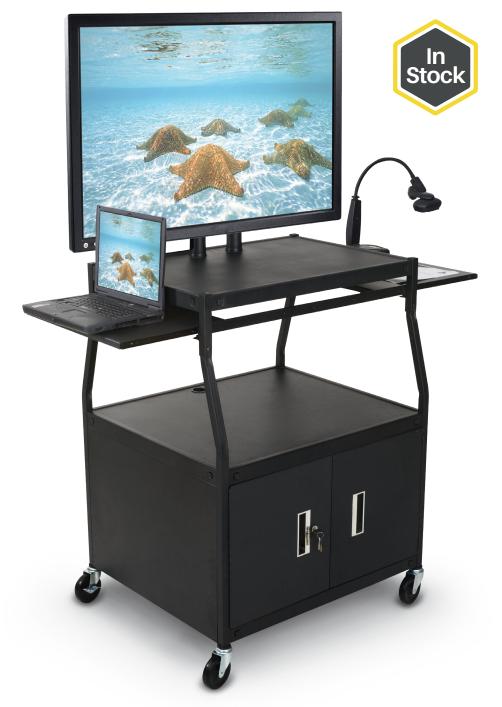

## Wide Body Flat Panel Cart + Cabinet

- The Wide Body Flat Panel Cart + Cabinet features a frame designed for stability.
- Flat panel mounting bracket is height adjustable for optimum viewing. Posts feature cable conduits.
- The universal VESA mount is compatible with most 30" to 50" TVs. Maximum TV dimension of 50"W x 30"H. Maximum weight 100 lbs. Contact customer service to determine compatibility for your specific device.
- Black powder-coated steel frame includes three storage shelves and 4" swivel casters (2 locking).
- Also comes with UL/CSA approved electrical assembly with four outlets, a 25' cord, and cord winder.
- Has achieved GREENGUARD GOLD Certification.