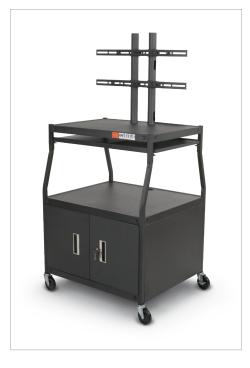

## Wide Body Flat Panel Cart + Cabinet

- The Wide Body Flat Panel Cart + Cabinet features a frame designed for stability.
- Flat panel mounting bracket is height adjustable for optimum viewing. Posts feature cable conduits.
- The universal VESA mount is compatible with most 30" to 50" TVs. Maximum TV dimension of 50"W x 30"H. Maximum weight 100 lbs. Contact customer service to determine compatibility for your specific device.
- Black powder-coated steel frame includes three storage shelves and 4" swivel casters (2 locking).
- Also comes with UL/CSA approved electrical assembly with four outlets, a 25' cord, and cord winder.
- Has achieved GREENGUARD GOLD Certification.

|  | Part No. | Item                                | Product Dimensions | Ship Wt. |  |
|--|----------|-------------------------------------|--------------------|----------|--|
|  | 27531M   | Wide Body Flat Panel Cart + Cabinet | 67"H x 32"W x 28"D | 135 lbs  |  |