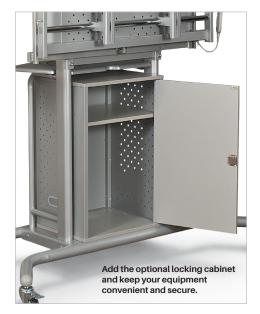

## iTeach® Flat Panel Cart

- Engage your audience anywhere with the versatile iTeach® Flat Panel Cart, a modern solution to your flat panel mobility needs.
- UL-approved electric system allows for 18" of smooth height adjustment (from 37" at the bottom to 55" at the top) with a handy wired remote.
- Supports a display up to 100" / 250 lbs (to include all cables and accessories). VESA mount size up to 800 x 600. Please call for assistance with your specific set up.
- Optional adjustable sidewing table (89.25" to 130.38" wide) keeps a laptop within arm's reach. Included shelf measures 17.75"W x 12.63"D. Second shelf available separately.
- Optional locking cabinet available for secure storage. Features ventilation holes and a removable shelf. Measures 26.88"H x 17.88"W x 15.13"D.
- Add the speaker shelf to provide easy mobile access to your speakers. Ideal for teleconferencing or large room environments. Measures 31.5"W x 6"D. Adjusts 2" in height.
- · Optional power strip surge protector with seven outlets, a 25' cord, and cord winder available.
- · Patent pending.