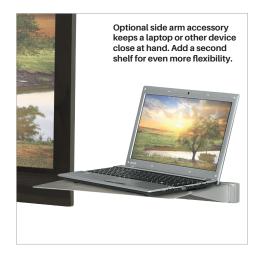

## iTeach® Flat Panel Cart

- Engage your audience anywhere with the versatile iTeach® Flat Panel Cart, a modern solution to your flat panel mobility needs.
- UL-approved electric system allows for 18" of smooth height adjustment (from 37" at the bottom to 55" at the top) with a handy wired remote.
- Supports a display up to 100" / 250 lbs (to include all cables and accessories). VESA mount size up to 800 x 600. Please call for assistance with your specific set up.
- Optional adjustable sidewing table (89.25" to 130.38" wide) keeps a laptop within arm's reach. Included shelf measures 17.75"W x 12.63"D. Second shelf available separately.
- Optional locking cabinet available for secure storage. Features ventilation holes and a removable shelf. Measures 26.88"H x 17.88"W x 15.13"D.
- Add the speaker shelf to provide easy mobile access to your speakers. Ideal for teleconferencing or large room environments. Measures 31.5"W x 6"D. Adjusts 2" in height.
- · Optional power strip surge protector with seven outlets, a 25' cord, and cord winder available.
- · Patent pending.