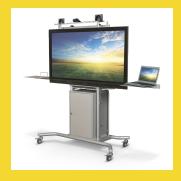

## iTeach® Flat Panel Cart

- Engage your audience anywhere with the versatile iTeach® Flat Panel Cart, a modern solution to your flat panel mobility needs.
- UL-approved electric system allows for 18" of smooth height adjustment (from 37" at the bottom to 55" at the top) with a handy wired remote.
- Supports a display up to 100" / 250 lbs (to include all cables and accessories). VESA mount size up to 800 x 600. Please call for assistance with your specific set up.
- Optional adjustable sidewing table (89.25" to 130.38" wide) keeps a laptop within arm's reach. Included shelf measures 17.75"W x 12.63"D. Second shelf available separately.
- Optional locking cabinet available for secure storage. Features ventilation holes and a removable shelf. Measures 26.88"H x 17.88"W x 15.13"D.
- Add the speaker shelf to provide easy mobile access to your speakers. Ideal for teleconferencing or large room environments. Measures 31.5"W x 6"D. Adjusts 2" in height.
- · Optional power strip surge protector with seven outlets, a 25' cord, and cord winder available.
- · Patent pending.