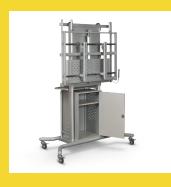

## iTeach® Flat Panel Cart

- Engage your audience anywhere with the versatile iTeach® Flat Panel Cart, a modern solution to your flat panel mobility needs.
- UL-approved electric system allows for 18" of smooth height adjustment (from 37" at the bottom to 55" at the top) with a handy wired remote.
- Supports a display up to 100" / 250 lbs (to include all cables and accessories). VESA mount size up to 800 x 600. Please call for assistance with your specific set up.
- Optional adjustable sidewing table (89.25" to 130.38" wide) keeps a laptop within arm's reach. Included shelf measures 17.75"W x 12.63"D. Second shelf available separately.
- Optional locking cabinet available for secure storage. Features ventilation holes and a removable shelf. Measures 26.88"H x 17.88"W x 15.13"D.
- Add the speaker shelf to provide easy mobile access to your speakers. Ideal for teleconferencing or large room environments. Measures 31.5"W x 6"D. Adjusts 2" in height.
- · Optional power strip surge protector with seven outlets, a 25' cord, and cord winder available.
- · Patent pending.

| Part No.            |                                         | Product Dimensions                 |         |
|---------------------|-----------------------------------------|------------------------------------|---------|
| iTeach Flat Panel C | Cart                                    |                                    |         |
| 27675               | iTeach Flat Panel Cart                  | 75" - 98"H x 58"W x 30.25"D        | 219 lbs |
| Optional Accessor   | ies                                     |                                    |         |
| 66615*              | Sidewing Arm + Shelf (1)                | 89.25" - 130.38"W x 12.63"D        | 20 lbs  |
| 66620*              | Sidewing Shelf                          | 17.75"W x 12.63"D                  | 6 lbs   |
| 66614*              | Locking Storage Cabinet                 | 26.88"H x 17.88"W x 15.13"D        | 36 lbs  |
| 66635*              | Speaker Shelf                           | 6" - 8"H x 31.5"W x 6"D            | 6 lbs   |
| 66572*              | Deluxe Power Strip with Surge Protector | 7 outlets / 25' cord / cord winder | 4 lbs   |