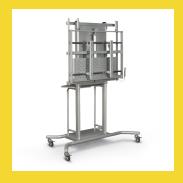

## iTeach® Flat Panel Cart

- Engage your audience anywhere with the versatile iTeach® Flat Panel Cart, a modern solution to your flat panel mobility needs.
- UL-approved electric system allows for 18" of smooth height adjustment (from 37" at the bottom to 55" at the top) with a handy wired remote.
- Supports a display up to 100" / 250 lbs (to include all cables and accessories). VESA mount size up to 800 x 600. Please call for assistance with your specific set up.
- Optional adjustable sidewing table (89.25" to 130.38" wide) keeps a laptop within arm's reach. Included shelf measures 17.75"W x 12.63"D. Second shelf available separately.
- Optional locking cabinet available for secure storage. Features ventilation holes and a removable shelf. Measures 26.88"H x 17.88"W x 15.13"D.
- Add the speaker shelf to provide easy mobile access to your speakers. Ideal for teleconferencing or large room environments. Measures 31.5"W x 6"D. Adjusts 2" in height.
- · Optional power strip surge protector with seven outlets, a 25' cord, and cord winder available.
- · Patent pending.

| Part No.            |                                         | Product Dimensions                 |         |
|---------------------|-----------------------------------------|------------------------------------|---------|
| iTeach Flat Panel C | Cart                                    |                                    |         |
| 27675               | iTeach Flat Panel Cart                  | 75" - 98"H x 58"W x 30.25"D        | 219 lbs |
| Optional Accessor   | ies                                     |                                    |         |
| 66615*              | Sidewing Arm + Shelf (1)                | 89.25" - 130.38"W x 12.63"D        | 20 lbs  |
| 66620*              | Sidewing Shelf                          | 17.75"W x 12.63"D                  | 6 lbs   |
| 66614*              | Locking Storage Cabinet                 | 26.88"H x 17.88"W x 15.13"D        | 36 lbs  |
| 66635*              | Speaker Shelf                           | 6" - 8"H x 31.5"W x 6"D            | 6 lbs   |
| 66572*              | Deluxe Power Strip with Surge Protector | 7 outlets / 25' cord / cord winder | 4 lbs   |