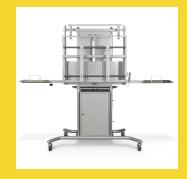

## Easily mount a speaker bar with the speaker shelf accessory.

## iTeach® Flat Panel Cart

- Engage your audience anywhere with the versatile iTeach® Flat Panel Cart, a modern solution to your flat panel mobility needs.
- UL-approved electric system allows for 18" of smooth height adjustment (from 37" at the bottom to 55" at the top) with a handy wired remote.
- Supports a display up to 100" / 250 lbs (to include all cables and accessories). VESA mount size up to 800 x 600. Please call for assistance with your specific set up.
- Optional adjustable sidewing table (89.25" to 130.38" wide) keeps a laptop within arm's reach. Included shelf measures 17.75"W x 12.63"D. Second shelf available separately.
- Optional locking cabinet available for secure storage. Features ventilation holes and a removable shelf. Measures 26.88"H x 17.88"W x 15.13"D.
- Add the speaker shelf to provide easy mobile access to your speakers. Ideal for teleconferencing or large room environments. Measures 31.5"W x 6"D. Adjusts 2" in height.
- · Optional power strip surge protector with seven outlets, a 25' cord, and cord winder available.
- · Patent pending.