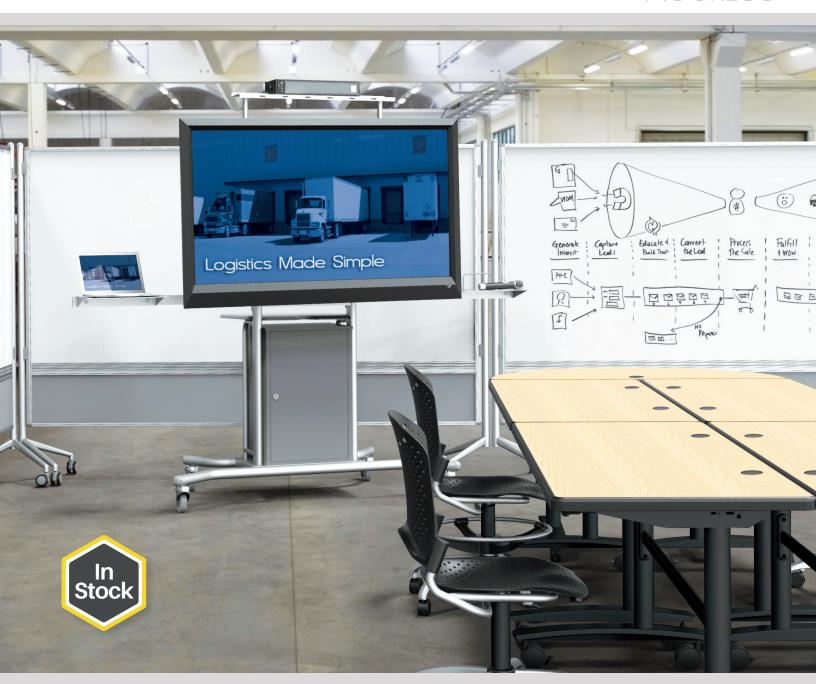

## iTeach® Flat Panel Cart

MOORECO"

Electric Height Adjustable Flat Panel Cart

## iTeach® Flat Panel Cart

- Engage your audience anywhere with the versatile iTeach® Flat Panel Cart, a modern solution to your flat panel mobility needs.
- UL-approved electric system allows for 18" of smooth height adjustment (from 37" at the bottom to 55" at the top) with a handy wired remote.
- Supports a display up to 100" / 250 lbs (to include all cables and accessories). VESA mount size up to 800 x 600. Please call for assistance with your specific set up.
- Optional adjustable sidewing table (89.25" to 130.38" wide) keeps a laptop within arm's reach. Included shelf measures 17.75"W x 12.63"D. Second shelf available separately.
- Optional locking cabinet available for secure storage. Features ventilation holes and a removable shelf. Measures 26.88"H x 17.88"W x 15.13"D.
- Add the speaker shelf to provide easy mobile access to your speakers. Ideal for teleconferencing or large room environments. Measures 31.5"W x 6"D. Adjusts 2" in height.
- · Optional power strip surge protector with seven outlets, a 25' cord, and cord winder available.
- · Patent pending.