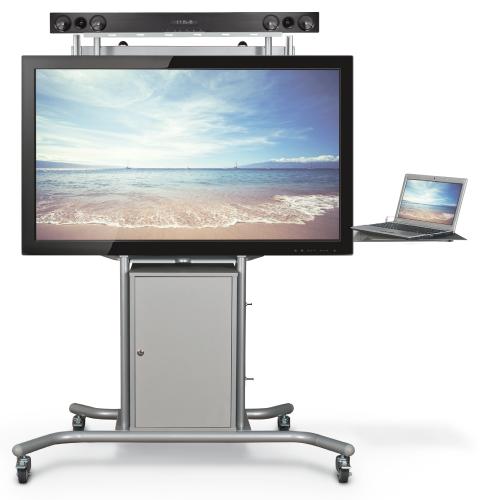

## Easily mount a speaker bar with the speaker shelf accessory.

## iTeach® Flat Panel Cart

- Engage your audience anywhere with the versatile iTeach® Flat Panel Cart, a modern solution to your flat panel mobility needs.
- UL-approved electric system allows for 18" of smooth height adjustment (from 37" at the bottom to 55" at the top) with a handy wired remote.
- Supports a display up to 100" / 250 lbs (to include all cables and accessories). VESA mount size up to 800 x 600. Please call for assistance with your specific set up.
- Optional adjustable sidewing table (89.25" to 130.38" wide) keeps a laptop within arm's reach. Included shelf measures 17.75"W x 12.63"D. Second shelf available separately.
- Optional locking cabinet available for secure storage. Features ventilation holes and a removable shelf. Measures 26.88"H x 17.88"W x 15.13"D.
- Add the speaker shelf to provide easy mobile access to your speakers. Ideal for teleconferencing or large room environments. Measures 31.5"W x 6"D. Adjusts 2" in height.
- · Optional power strip surge protector with seven outlets, a 25' cord, and cord winder available.
- · Patent pending.