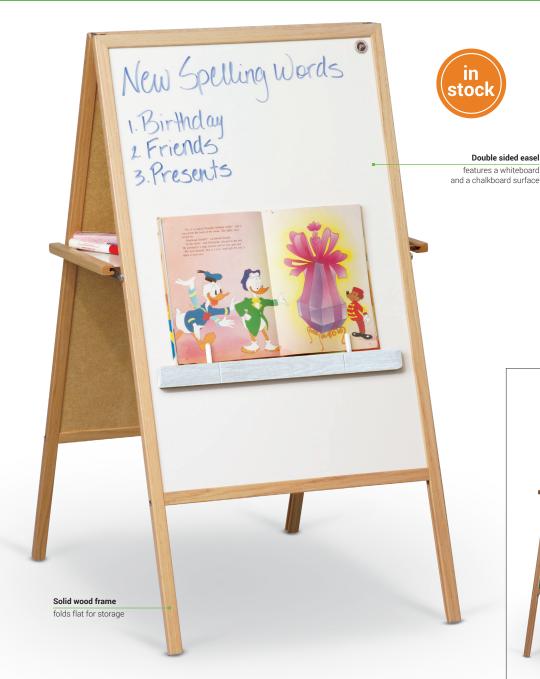

## **TMIE: Teacher's Magnetic Instructional Easel**

- The TMIE is a versatile addition to any educational environment.
- Magnetic dry erase whiteboard on one side and magnetic chalkboard on the other.
- Magnetic book ledge holds books up for easy viewing during story time.
- Storage tray located between the two surfaces.
- Solid wood trim folds flat for compact storage.
- TAA compliant.