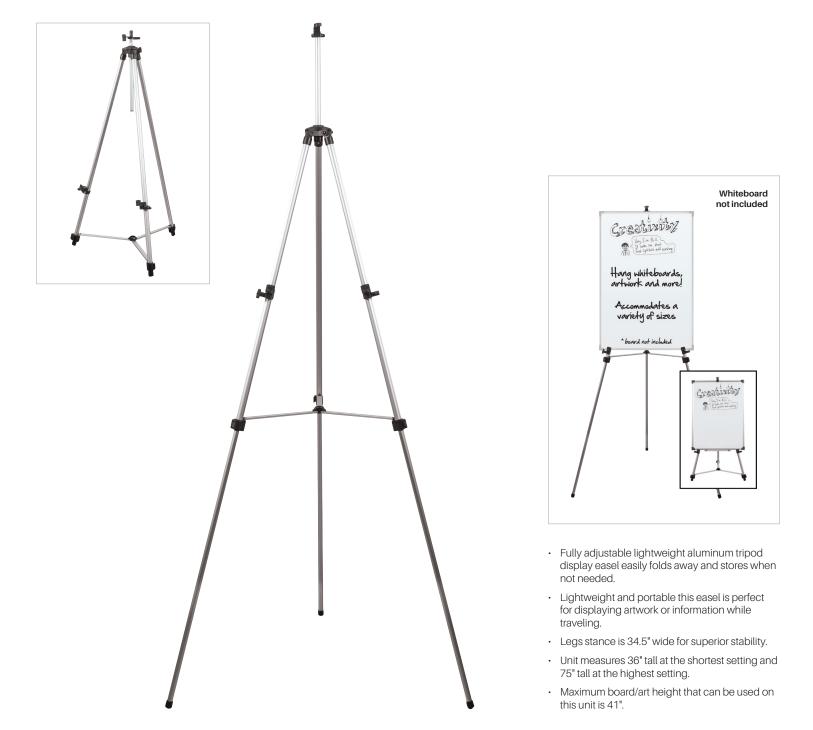

## Essentials Portable Aluminum Tripod Display Easel

| Part No.               | Item                                                                            | Product Dimensions     | Ship Wt. |
|------------------------|---------------------------------------------------------------------------------|------------------------|----------|
| 84180*                 | Essentials Portable Aluminum Tripod Display Easel                               | 75"H x 34.5"W x 34.5"D | 3 lbs    |
| *Ships UPS. Shipping v | weights are listed on a per item basis and may vary based on quantities ordered |                        |          |