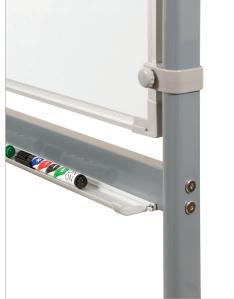

## Essentials Mobile Magnetic Double-Sided Whiteboard Easel

- · This mobile reversible whiteboard easel offers double the workspace with two markable sides.
- · Surface is magnetic so that you can post documents and notes without using pushpins.
- Whiteboard area is 47.25"H x 35.5"W on each side, with an overall height of 56".
- Write-on, wipe-off whiteboard surface accepts all dry erase markers. Four casters for easy mobility with two locking casters.