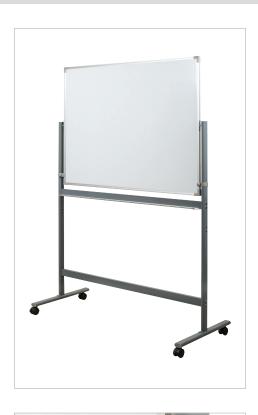

## Essentials Mobile Magnetic Double-Sided Whiteboard Easel

- · This mobile reversible whiteboard easel offers double the workspace with two markable sides.
- · Surface is magnetic so that you can post documents and notes without using pushpins.
- Whiteboard area is 47.25"H x 35.5"W on each side, with an overall height of 56".
- Write-on, wipe-off whiteboard surface accepts all dry erase markers. Four casters for easy mobility with two locking casters.