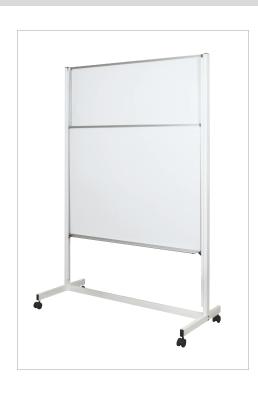

## **Essentials Mobile Vertical Sliding Whiteboard**

- Patented double sided vertical sliding whiteboard gives you four times the writing surface area.
- Boards can pass by each other to get full use of space down to the floor. Each magnetic whiteboard surface is 47.2"W x 35.4"H; total unit height 76.3".
- · The top dry erase board remains in the fixed position and the other easily slides up and down as needed.
- Perfect for use as a standing height easel whiteboard or full height room divider.

| Part No. | Item                                          | Product Dimensions   | Ship Wt. |
|----------|-----------------------------------------------|----------------------|----------|
| 84219    | Essentials Mobile Vertical Sliding Whiteboard | 76.3"H x 48"W x 24"D | 66 lbs   |