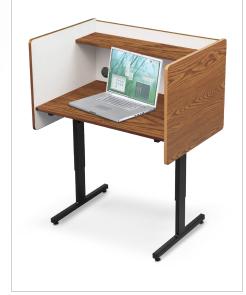

## **Study Carrel**

- The heavy duty Study Carrel provides privacy wherever it is needed. Ideal for libraries, testing areas, or any other place a private work space is required.
- · Available in oak or gray laminate with a white interior for a brighter work space.
- $\bullet \ \ \text{Work surface is height adjustable from 22" to 30". Top shelf adds rigidity and provides storage area.}$
- · Legs are black powder-coated steel. Leveling glides included.
- · Has achieved GREENGUARD GOLD Certification.
- · Pop-Up Grommet Outlet & USB Charger provides instant desktop power and charging accessibility

| Part No.      |                                     | Product Dimensions             | Ship Wt. |
|---------------|-------------------------------------|--------------------------------|----------|
| Study Carrel  |                                     |                                |          |
| 89788**       | Study Carrel (Oak)                  | 38.25" - 46.25"H x 37"W x 24"D | 82 lbs   |
| 89789**       | Study Carrel (Gray)                 | 38.25" - 46.25"H x 37"W x 24"D | 82 lbs   |
| Optional Acce | essories                            |                                |          |
| 66666*        | Pop-Up Grommet Outlet & USB Charger | 11.62"H x 2.86"W x 2.86"D      | 2 lbs    |