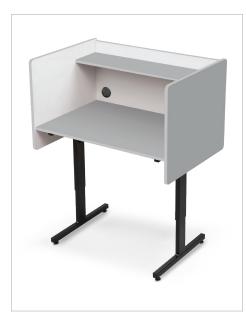

## **Study Carrel**

- The heavy duty Study Carrel provides privacy wherever it is needed. Ideal for libraries, testing areas, or any other place a private work space is required.
- · Available in oak or gray laminate with a white interior for a brighter work space.
- $\bullet \ \ \text{Work surface is height adjustable from 22" to 30". Top shelf adds rigidity and provides storage area.}$
- · Legs are black powder-coated steel. Leveling glides included.
- · Has achieved GREENGUARD GOLD Certification.
- · Pop-Up Grommet Outlet & USB Charger provides instant desktop power and charging accessibility

| Part No.      |                                     | Product Dimensions             | Ship Wt. |
|---------------|-------------------------------------|--------------------------------|----------|
| Study Carrel  |                                     |                                |          |
| 89788**       | Study Carrel (Oak)                  | 38.25" - 46.25"H x 37"W x 24"D | 82 lbs   |
| 89789**       | Study Carrel (Gray)                 | 38.25" - 46.25"H x 37"W x 24"D | 82 lbs   |
| Optional Acce | essories                            |                                |          |
| 66666*        | Pop-Up Grommet Outlet & USB Charger | 11.62"H x 2.86"W x 2.86"D      | 2 lbs    |