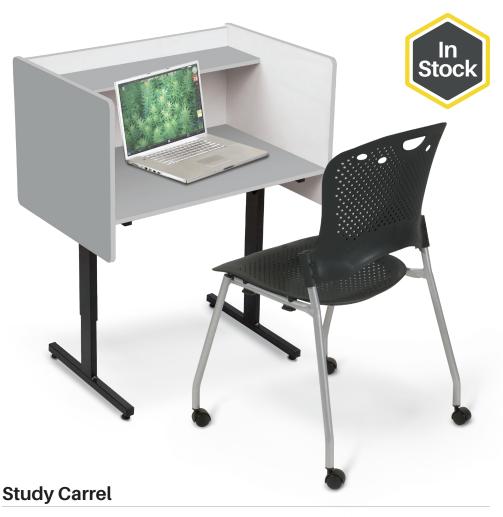

## **Study Carrel**

- The heavy duty Study Carrel provides privacy wherever it is needed. Ideal for libraries, testing areas, or any other place a private work space is required.
- · Available in oak or gray laminate with a white interior for a brighter work space.
- $\bullet \ \ \text{Work surface is height adjustable from 22" to 30". Top shelf adds rigidity and provides storage area.}$
- · Legs are black powder-coated steel. Leveling glides included.
- · Has achieved GREENGUARD GOLD Certification.
- · Pop-Up Grommet Outlet & USB Charger provides instant desktop power and charging accessibility

| Part No.      |                                     | Product Dimensions             | Ship Wt. |
|---------------|-------------------------------------|--------------------------------|----------|
| Study Carrel  |                                     |                                |          |
| 89788**       | Study Carrel (Oak)                  | 38.25" - 46.25"H x 37"W x 24"D | 82 lbs   |
| 89789**       | Study Carrel (Gray)                 | 38.25" - 46.25"H x 37"W x 24"D | 82 lbs   |
| Optional Acce | essories                            |                                |          |
| 66666*        | Pop-Up Grommet Outlet & USB Charger | 11.62"H x 2.86"W x 2.86"D      | 2 lbs    |