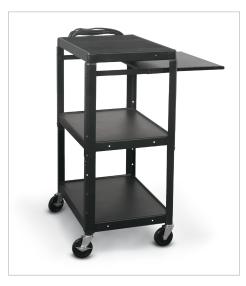

## Adjustable Laptop Utility Cart ESSENTI

- The Adjustable Laptop Utility Cart is durable and versatile enough for all of your audio/visual needs.
- Features a retractable shelf (19.5"W x 17.5"D) to hold a laptop or other equipment.
- Frame is black powder-coated steel, and adjusts in height from 26" to 42". Includes 4" casters (two locking).
- · Includes an electrical assembly with four outlets, a 25' cord, and cord winder.
- · Has achieved GREENGUARD GOLD Certification.

| Part No. | Item                           | Product Dimensions       | Ship Wt. |
|----------|--------------------------------|--------------------------|----------|
| 89842*   | Adjustable Laptop Utility Cart | 26" - 42"H x 24"W x 18"D | 54 lbs   |