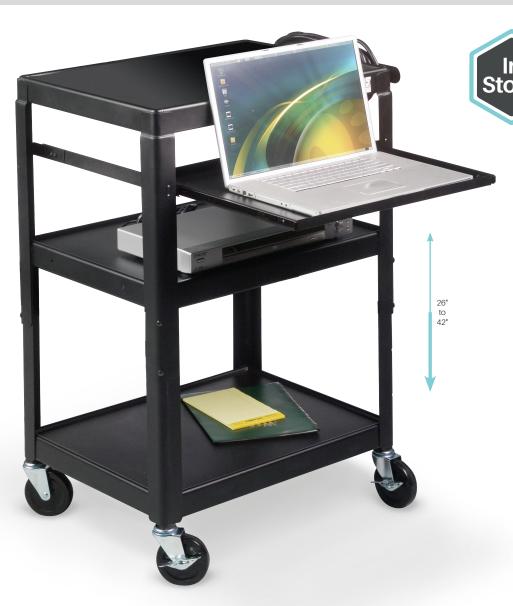

## Adjustable Laptop Utility Cart ESSENTI

- The Adjustable Laptop Utility Cart is durable and versatile enough for all of your audio/visual needs.
- Features a retractable shelf (19.5"W x 17.5"D) to hold a laptop or other equipment.
- Frame is black powder-coated steel, and adjusts in height from 26" to 42". Includes 4" casters (two locking).
- · Includes an electrical assembly with four outlets, a 25' cord, and cord winder.
- · Has achieved GREENGUARD GOLD Certification.

| Part No. | Item                           | Product Dimensions       | Ship Wt. |
|----------|--------------------------------|--------------------------|----------|
| 89842*   | Adjustable Laptop Utility Cart | 26" - 42"H x 24"W x 18"D | 54 lbs   |