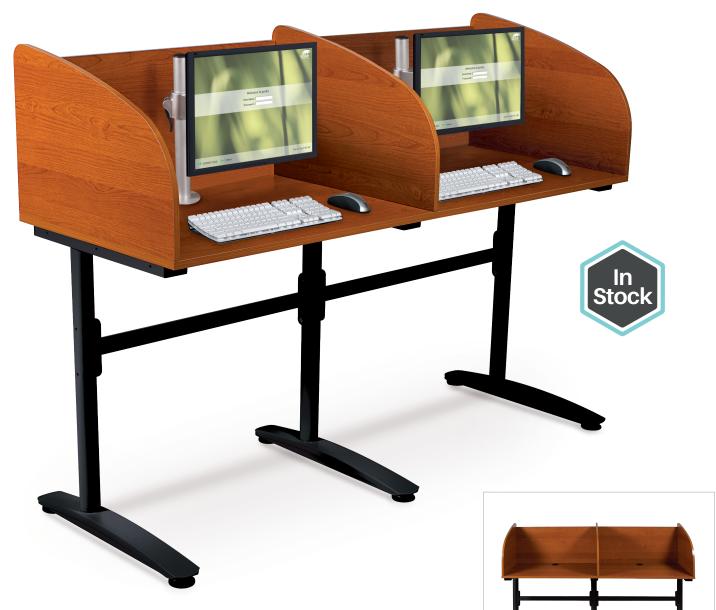

## Lumina<sup>™</sup> Carrel

- The Lumina<sup>™</sup> Carrel creates private and compact work areas. Begin with a starter carrel and connect as many add-on carrels as needed.
- Black powder-coated steel frame with laminate panels in a rich cherry finish.
- Coordinates with other members of the Lumina<sup>™</sup> series to create a custom and designer room environment.

| Part No. | Item                  | Product Dimensions       | Ship Wt. |
|----------|-----------------------|--------------------------|----------|
| 90082*   | Lumina Carrel Starter | 45.75"H x 31.25"W x 24"D | 66 lbs   |
| 90083*   | Lumina Carrel Add-On  | 45.75"H x 30.5"W x 24"D  | 53 lbs   |