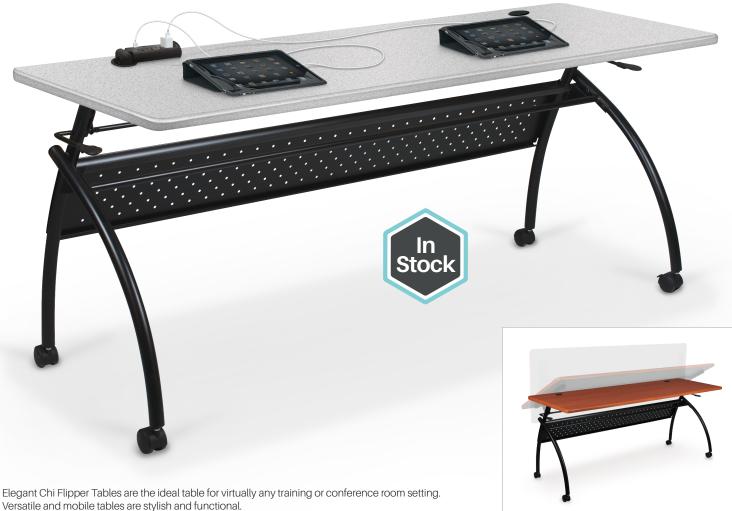

## **Chi Flipper Tables**

- · Elegant Chi Flipper Tables are the ideal table for virtually any training or conference room setting.
- Tops are vacuum-formed PVC with either a cherry woodgrain or gray nebula finish, and flip back with a simple lever mechanism for easy transport, set up, and break down, and nest for compact storage.
- Frame is black powder-coated steel with a full length stretcher bar and a privacy panel. Roll easily into place on 2" casters (two locking).
- Has achieved GREENGUARD GOLD Certification. Tested to support up to 300 lbs.
- Clamp Mount Grommet Outlet & USB Charger provides instant desktop power and charging accessibility.
- · Optional rubber ganging device allows you to join your table configurations with ease.