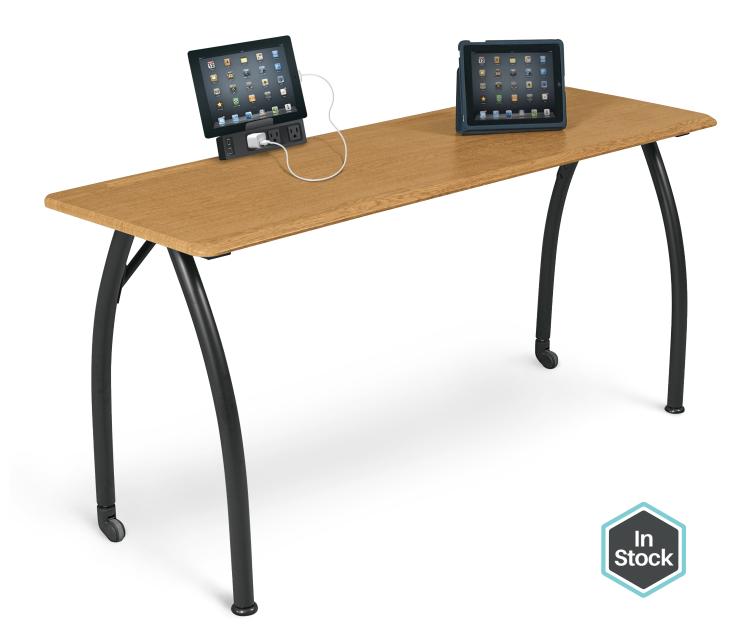

## **Mentor Seminar Table**

- With classic design and modern good looks, Mentor Seminar Tables are space-saving and economical.
- Durable surface finished in oak woodgrain vacuum-formed PVC with built-in pencil grooves. Available in two sizes.
- · Assembly is easy, and tables are a snap to move and arrange with stable glides on front legs and swivel casters on back legs. Tested to support up to 300 lbs.

| Part No. | Item                            | Product Dimensions | Ship Wt. |
|----------|---------------------------------|--------------------|----------|
| 90122    | Mentor Seminar Table 6020 (Oak) | 29"H x 60"W x 20"D | 44 lbs   |
| 90123    | Mentor Seminar Table 7220 (Oak) | 29"H x 72"W x 20"D | 48 lbs   |