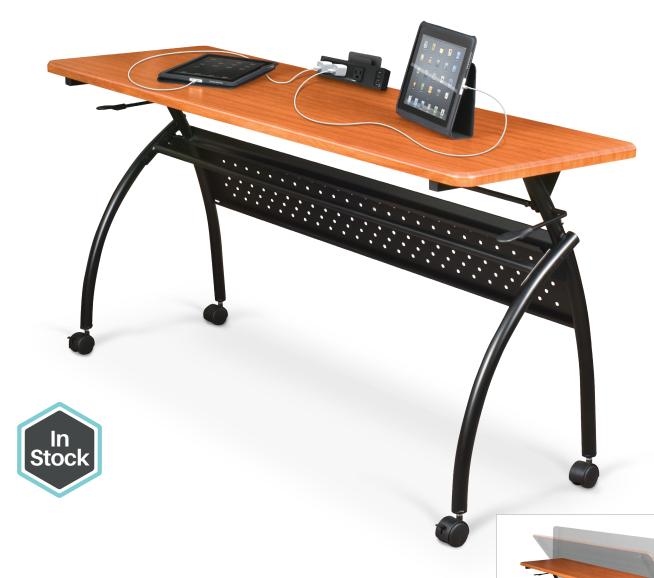

## Chi Flipper Seminar Table

- The Chi Flipper Seminar Table is ideal for seminar set ups, training environments, and is ideal for use with today's smaller notebook and tablet computers.
- Vacuum-formed PVC top in cherry woodgrain with a black powder-coated steel frame. Tables coordinate with other Chi table offerings.
- · Tops flip back for easy set up, break down, and storage.
- · Has achieved GREENGUARD GOLD Certification. Tested to support up to 300 lbs.
- · Clamp Mount Outlet & USB Charger provides instant desktop power and charging accessibility.
- · Optional rubber ganging device allows you to join your table configurations with ease.