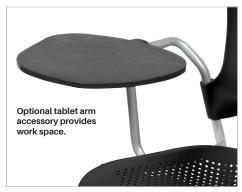

## **Circulation Task Chair**

- The Circulation Task Chair adds a unique, modern element to any environment.
- The sleek design features a perforated pattern for excellent ventilation. Seat and back are injection molded polypropylene contoured to provide a comfortable fit.
- Seat features a 16° slope to provide natural support, and is height adjustable from 17" to 20".
- Includes a 5-star base with 1.5" casters. Assembles in less than 15 minutes.
- Optional arms made from .88" tubular silver steel are available.
- · Replace a few or all of the casters with optional bell glides to improve stability, particularly on hard floors.
- Optional tablet arm adds functional work space. Tablet platform measures 14"W x 12"D. Folds down when not in use. Sold in sets of four.
- · Custom colors available for quantities of 500 or more chairs. Call for details.
- · Has achieved GREENGUARD GOLD Certification.

| tails.                       | Optional bell glides provide additional stability on hard floor surfaces. |          |
|------------------------------|---------------------------------------------------------------------------|----------|
| Product Dimensions           |                                                                           | Ship Wt. |
|                              |                                                                           |          |
| 38.5" - 41.5"H x 26"W x 26"D |                                                                           | 29 lbs   |
|                              |                                                                           |          |
| 9.5"H x 11.5"D               |                                                                           | 2 lbs    |
|                              |                                                                           | 1 lb     |
| 14"W x 12"D                  |                                                                           | 20 lbs   |