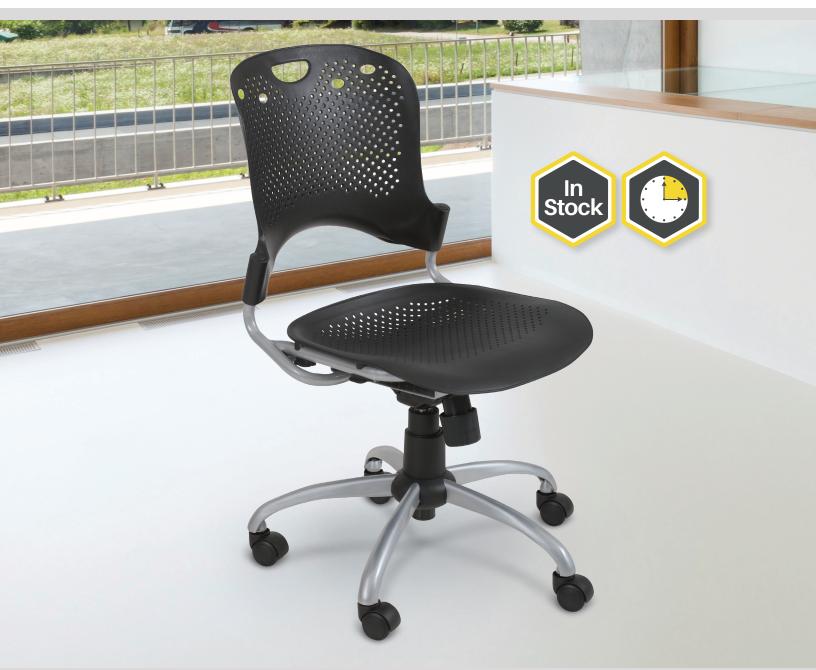

## **Circulation Task Chair**

- The Circulation Task Chair adds a unique, modern element to any environment.
- The sleek design features a perforated pattern for excellent ventilation. Seat and back are injection molded polypropylene contoured to provide a comfortable fit.
- Seat features a 16° slope to provide natural support, and is height adjustable from 17" to 20".
- Includes a 5-star base with 1.5" casters. Assembles in less than 15 minutes.
- Optional arms made from .88" tubular silver steel are available.
- · Replace a few or all of the casters with optional bell glides to improve stability, particularly on hard floors.
- Optional tablet arm adds functional work space. Tablet platform measures 14"W x 12"D. Folds down when not in use. Sold in sets of four.
- · Custom colors available for quantities of 500 or more chairs. Call for details.
- · Has achieved GREENGUARD GOLD Certification.

Circulation Task Chair

Circulation Arms (Pair)

Circulation Bell Glides (5)

Circulation Tablet Arm (Set of 4)

\*Ships UPS. Shipping weights are listed on a per item basis and may vary based on quantities ordered.

| tails.                       | Optional bell glides provide additional stability on hard floor surfaces. |          |
|------------------------------|---------------------------------------------------------------------------|----------|
| Product Dimensions           |                                                                           | Ship Wt. |
|                              |                                                                           |          |
| 38.5" - 41.5"H x 26"W x 26"D |                                                                           | 29 lbs   |
|                              |                                                                           |          |
| 9.5"H x 11.5"D               |                                                                           | 2 lbs    |
|                              |                                                                           | 1 lb     |
| 14"W x 12"D                  |                                                                           | 20 lbs   |