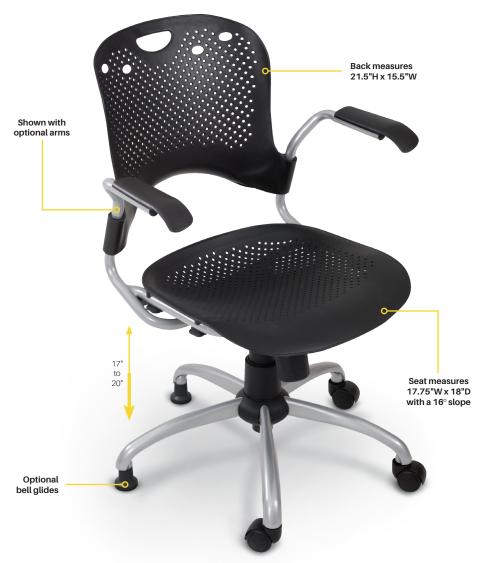

## **Circulation Task Chair**

- The Circulation Task Chair adds a unique, modern element to any environment.
- The sleek design features a perforated pattern for excellent ventilation. Seat and back are injection molded polypropylene contoured to provide a comfortable fit.
- Seat features a 16° slope to provide natural support, and is height adjustable from 17" to 20".
- Includes a 5-star base with 1.5" casters. Assembles in less than 15 minutes.
- Optional arms made from .88" tubular silver steel are available.
- · Replace a few or all of the casters with optional bell glides to improve stability, particularly on hard floors.
- Optional tablet arm adds functional work space. Tablet platform measures 14"W x 12"D. Folds down when not in use. Sold in sets of four.
- · Custom colors available for quantities of 500 or more chairs. Call for details.
- · Has achieved GREENGUARD GOLD Certification.

| tails.                       | Optional bell glides provide additional stability on hard floor surfaces. |          |
|------------------------------|---------------------------------------------------------------------------|----------|
| Product Dimensions           |                                                                           | Ship Wt. |
|                              |                                                                           |          |
| 38.5" - 41.5"H x 26"W x 26"D |                                                                           | 29 lbs   |
|                              |                                                                           |          |
| 9.5"H x 11.5"D               |                                                                           | 2 lbs    |
|                              |                                                                           | 1 lb     |
| 14"W x 12"D                  |                                                                           | 20 lbs   |