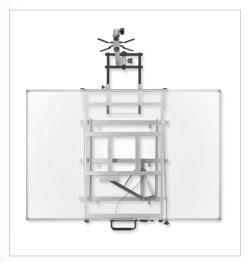

## **Elevation Wall Mount**

Pneumatic Height Adjustable Wall Mount for Whiteboards

## **Elevation Wall Mount**

- Add 18" of pneumatic height adjustment to any board with the Elevation Pneumatic Height Adjustable Wall Mount.
- Install the mount wherever needed on your wall to allow easy board accessibility. Holds boards from 33.5" to 58" high, up to 8' wide, and from .38" to 5.25" thick. Supports board weights from 50 to 100 lbs.
  Optional bracket available to hold boards up to 9" thick. Call for details.
- · Platinum powder-coat finish is attractive and durable.
- Projector arm included. Choose from short throw, super short throw, or ultra short throw. Holds up to 25 lb. projector. See diagram on right for technical specifications.
- · Has achieved GREENGUARD GOLD Certification.
- For interactive projectors with strict flatness requirements, we recommend the Interactive Projector Board, providing guaranteed results for projectability, erasability, and durability.