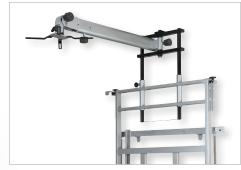

## **Elevation Wall Mount**

- Add 18" of pneumatic height adjustment to any board with the Elevation Pneumatic Height Adjustable Wall Mount.
- Install the mount wherever needed on your wall to allow easy board accessibility. Holds boards from 33.5" to 58" high, up to 8' wide, and from .38" to 5.25" thick. Supports board weights from 50 to 100 lbs.
  Optional bracket available to hold boards up to 9" thick. Call for details.
- · Platinum powder-coat finish is attractive and durable.
- Projector arm included. Choose from short throw, super short throw, or ultra short throw. Holds up to 25 lb. projector. See diagram on right for technical specifications.
- · Has achieved GREENGUARD GOLD Certification.
- For interactive projectors with strict flatness requirements, we recommend the Interactive Projector Board, providing guaranteed results for projectability, erasability, and durability.

| Part No.             | Description           | Product Dimensions      | Ship Wt. |
|----------------------|-----------------------|-------------------------|----------|
| Elevation Wall Mount |                       |                         |          |
| 27620                | Short Throw Arm       | 55" - 75"H x 29"W x 8"D | 93 lbs   |
| 27621                | Super Short Throw Arm | 55" - 75"H x 29"W x 8"D | 88 lbs   |
| 27622                | Ultra Short Throw Arm | 55" - 75"H x 29"W x 8"D | 87 lbs   |