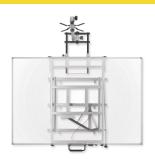

## **Elevation Wall Mount**

Pneumatic Height Adjustable Wall Mount for Whiteboards

## **Elevation Wall Mount**

- Add 18" of pneumatic height adjustment to any board with the Elevation Pneumatic Height Adjustable Wall Mount.
- Install the mount wherever needed on your wall to allow easy board accessibility. Holds boards from 33.5" to 58" high, up to 8' wide, and from .38" to 5.25" thick. Supports board weights from 50 to 100 lbs.
  Optional bracket available to hold boards up to 9" thick. Call for details.
- · Platinum powder-coat finish is attractive and durable.
- Projector arm included. Choose from short throw, super short throw, or ultra short throw. Holds up to 25 lb. projector. See diagram on right for technical specifications.
- · Has achieved GREENGUARD GOLD Certification.
- For interactive projectors with strict flatness requirements, we recommend the Interactive Projector Board, providing guaranteed results for projectability, erasability, and durability.

| Part No.             | Description           | Product Dimensions      | Ship Wt. |
|----------------------|-----------------------|-------------------------|----------|
| Elevation Wall Mount |                       |                         |          |
| 27620                | Short Throw Arm       | 55" - 75"H x 29"W x 8"D | 93 lbs   |
| 27621                | Super Short Throw Arm | 55" - 75"H x 29"W x 8"D | 88 lbs   |
| 27622                | Ultra Short Throw Arm | 55" - 75"H x 29"W x 8"D | 87 lbs   |