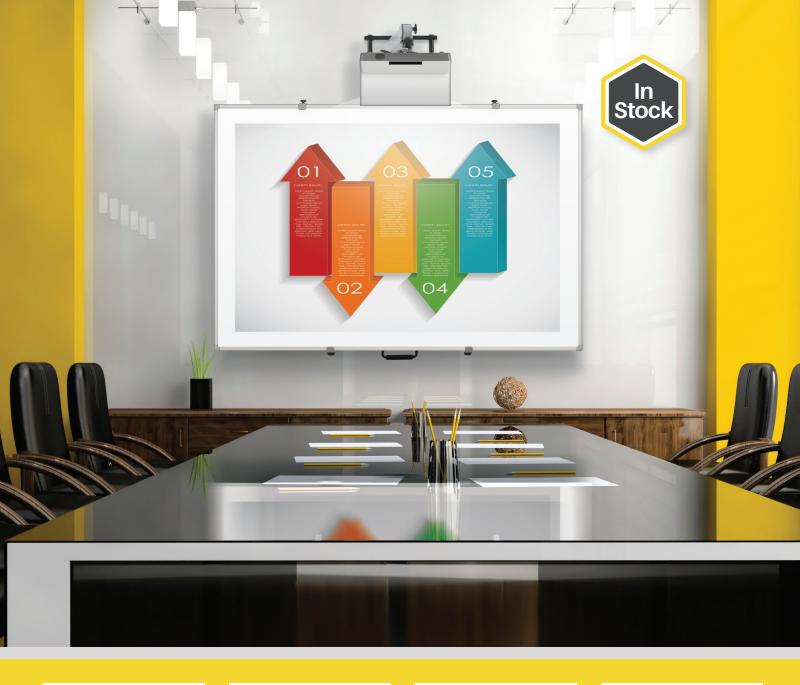

## **Elevation Wall Mount**

Pneumatic Height Adjustable Wall Mount for Whiteboards

## **Elevation Wall Mount**

- Add 18" of pneumatic height adjustment to any board with the Elevation Pneumatic Height Adjustable Wall Mount.
- Install the mount wherever needed on your wall to allow easy board accessibility. Holds boards from 33.5" to 58" high, up to 8' wide, and from .38" to 5.25" thick. Supports board weights from 50 to 100 lbs.
  Optional bracket available to hold boards up to 9" thick. Call for details.
- · Platinum powder-coat finish is attractive and durable.
- Projector arm included. Choose from short throw, super short throw, or ultra short throw. Holds up to 25 lb. projector. See diagram on right for technical specifications.
- · Has achieved GREENGUARD GOLD Certification.
- For interactive projectors with strict flatness requirements, we recommend the Interactive Projector Board, providing guaranteed results for projectability, erasability, and durability.