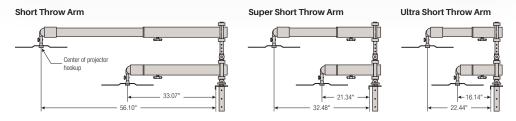

## **Elevation Wall Mount**

- Add 18" of pneumatic height adjustment to any board with the Elevation Pneumatic Height Adjustable Wall Mount.
- Install the mount wherever needed on your wall to allow easy board accessibility. Holds boards from 33.5" to 58" high, up to 8' wide, and from .38" to 5.25" thick. Supports board weights from 50 to 100 lbs.
  Optional bracket available to hold boards up to 9" thick. Call for details.
- · Platinum powder-coat finish is attractive and durable.
- Projector arm included. Choose from short throw, super short throw, or ultra short throw. Holds up to 25 lb. projector. See diagram on right for technical specifications.
- · Has achieved GREENGUARD GOLD Certification.
- For interactive projectors with strict flatness requirements, we recommend the Interactive Projector Board, providing guaranteed results for projectability, erasability, and durability.

| Part No.             | Description           | Product Dimensions      | Ship Wt. |
|----------------------|-----------------------|-------------------------|----------|
| Elevation Wall Mount |                       |                         |          |
| 27620                | Short Throw Arm       | 55" - 75"H x 29"W x 8"D | 93 lbs   |
| 27621                | Super Short Throw Arm | 55" - 75"H x 29"W x 8"D | 88 lbs   |
| 27622                | Ultra Short Throw Arm | 55" - 75"H x 29"W x 8"D | 87 lbs   |