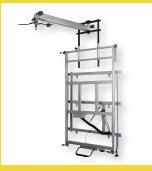

## **Elevation Wall Mount**

- Add 18" of pneumatic height adjustment to any board with the Elevation Pneumatic Height Adjustable Wall Mount.
- Install the mount wherever needed on your wall to allow easy board accessibility. Holds boards from 33.5" to 58" high, up to 8' wide, and from .38" to 5.25" thick. Supports board weights from 50 to 100 lbs.
  Optional bracket available to hold boards up to 9" thick. Call for details.
- · Platinum powder-coat finish is attractive and durable.
- Projector arm included. Choose from short throw, super short throw, or ultra short throw. Holds up to 25 lb. projector. See diagram on right for technical specifications.
- · Has achieved GREENGUARD GOLD Certification.
- For interactive projectors with strict flatness requirements, we recommend the Interactive Projector Board, providing guaranteed results for projectability, erasability, and durability.

| Part No.             | Description           | Product Dimensions      | Ship Wt. |
|----------------------|-----------------------|-------------------------|----------|
| Elevation Wall Mount |                       |                         |          |
| 27620                | Short Throw Arm       | 55" - 75"H x 29"W x 8"D | 93 lbs   |
| 27621                | Super Short Throw Arm | 55" - 75"H x 29"W x 8"D | 88 lbs   |
| 27622                | Ultra Short Throw Arm | 55" - 75"H x 29"W x 8"D | 87 lbs   |