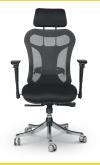

- The Ergo Ex is designed to provide unmatched comfort and unmatched customizability.
- Padded and contoured seat measures a generous 21"W x 18.5"D. Seat features adjustable depth, and is . height adjustable from 17" to 20".
- Stylish mesh back (21"H x 20.5"W) tilts and includes adjustable lumbar support device.
- Padded head rest (10"H) tilts and is height adjustable. •
- Arm rests swivel from side to side, slide back and forth, and adjust in height.
- · Includes a durable 5-star base with casters for easy maneuverability.
- · Has achieved GREENGUARD Certification.