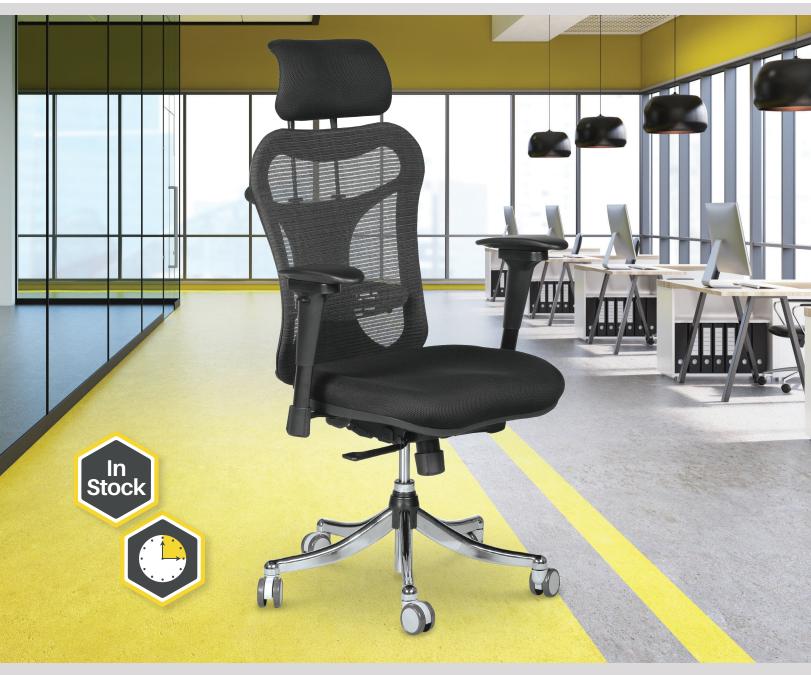

- The Ergo Ex is designed to provide unmatched comfort and unmatched customizability.
- Padded and contoured seat measures a generous 21"W x 18.5"D. Seat features adjustable depth, and is . height adjustable from 17" to 20".
- Stylish mesh back (21"H x 20.5"W) tilts and includes adjustable lumbar support device.
- Padded head rest (10"H) tilts and is height adjustable. •
- Arm rests swivel from side to side, slide back and forth, and adjust in height.
- · Includes a durable 5-star base with casters for easy maneuverability.
- · Has achieved GREENGUARD Certification.