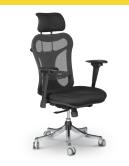

- The Ergo Ex is designed to provide unmatched comfort and unmatched customizability.
- Padded and contoured seat measures a generous 21"W x 18.5"D. Seat features adjustable depth, and is . height adjustable from 17" to 20".
- Stylish mesh back (21"H x 20.5"W) tilts and includes adjustable lumbar support device.
- Padded head rest (10"H) tilts and is height adjustable. •
- Arm rests swivel from side to side, slide back and forth, and adjust in height.
- · Includes a durable 5-star base with casters for easy maneuverability.
- · Has achieved GREENGUARD Certification.