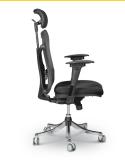

- The Ergo Ex is designed to provide unmatched comfort and unmatched customizability.
- Padded and contoured seat measures a generous 21"W x 18.5"D. Seat features adjustable depth, and is . height adjustable from 17" to 20".
- Stylish mesh back (21"H x 20.5"W) tilts and includes adjustable lumbar support device.
- Padded head rest (10"H) tilts and is height adjustable. •
- Arm rests swivel from side to side, slide back and forth, and adjust in height.
- · Includes a durable 5-star base with casters for easy maneuverability.
- · Has achieved GREENGUARD Certification.