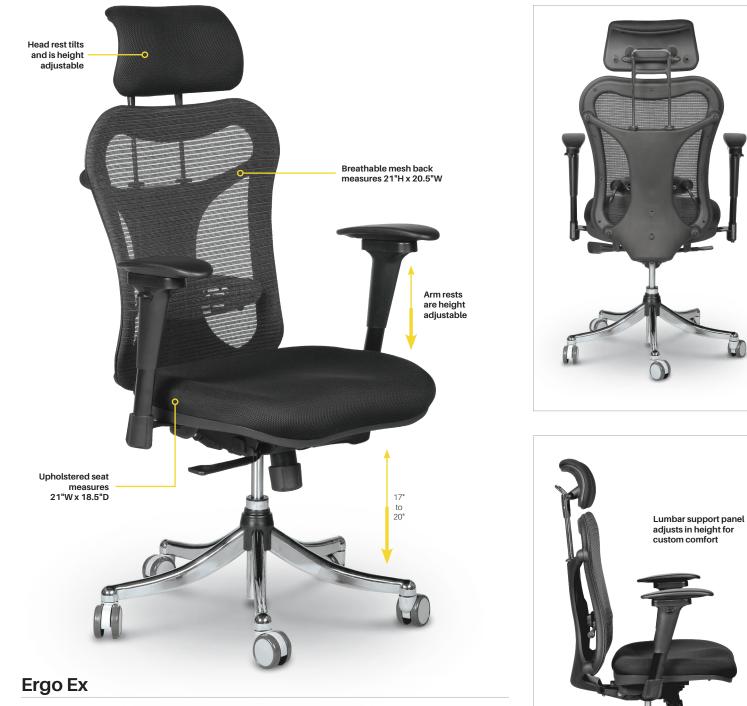

- The Ergo Ex is designed to provide unmatched comfort and unmatched customizability.
- Padded and contoured seat measures a generous 21"W x 18.5"D. Seat features adjustable depth, and is . height adjustable from 17" to 20".
- Stylish mesh back (21"H x 20.5"W) tilts and includes adjustable lumbar support device.
- Padded head rest (10"H) tilts and is height adjustable. •
- Arm rests swivel from side to side, slide back and forth, and adjust in height.
- · Includes a durable 5-star base with casters for easy maneuverability.
- · Has achieved GREENGUARD Certification.