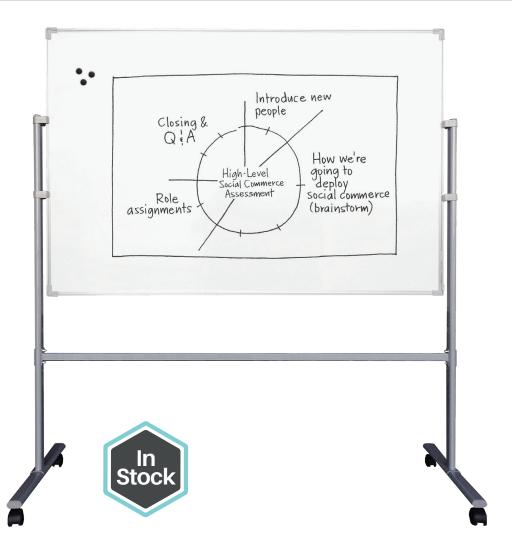

## **Essentials Economy Mobile Magnetic Whiteboard**

- The Essentials Economy Mobile Magnetic Whiteboard offers double the workspace with two magnetic dry erase sides.
- Surface is magnetic so that you can post documents and notes without using pushpins.
- Write-on, wipe-off whiteboard surface accepts all dry erase markers. Includes 20" accessory tray.
- · Four casters for easy mobility with two locking casters.
- · Available in three sizes to fit any space.