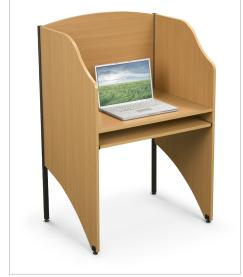

## Floor Carrel & Add-A-Carrel

- Ideal for study halls, libraries, or testing areas, purchase a Floor Carrel to start a row, and then join as
  many Add-A-Carrels as you need.
- Standard carrels are constructed from .63" thick teak or cherry laminated particle board panels for excellent durability. Upgrade to the deluxe version and get .75" thick HPL panels (teak only) for superior durability.
- · Frame is black powder-coated steel and includes leveling glides.
- Retractable keyboard shelf measures 25.5"H x 31.38"W x 11.75"D. Work surface measures 29"H x 31.38"W x 23.88"D.
- TAA compliant. Has achieved GREENGUARD GOLD Certification.