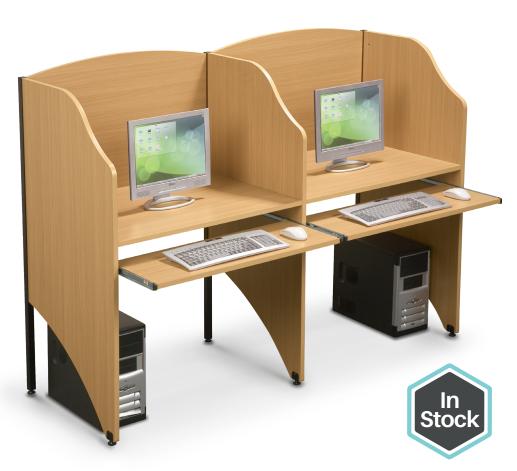

## Floor Carrel & Add-A-Carrel

- Ideal for study halls, libraries, or testing areas, purchase a Floor Carrel to start a row, and then join as
  many Add-A-Carrels as you need.
- Standard carrels are constructed from .63" thick teak or cherry laminated particle board panels for excellent durability. Upgrade to the deluxe version and get .75" thick HPL panels (teak only) for superior durability.
- · Frame is black powder-coated steel and includes leveling glides.
- Retractable keyboard shelf measures 25.5"H x 31.38"W x 11.75"D. Work surface measures 29"H x 31.38"W x 23.88"D.
- TAA compliant. Has achieved GREENGUARD GOLD Certification.

Laminate Color Options:

| Item                           | Product Dimensions                                                                                                                                             | Ship Wt.                                                                                                                                                                                                                                                                                                                                                                                                                      |
|--------------------------------|----------------------------------------------------------------------------------------------------------------------------------------------------------------|-------------------------------------------------------------------------------------------------------------------------------------------------------------------------------------------------------------------------------------------------------------------------------------------------------------------------------------------------------------------------------------------------------------------------------|
| Standard Floor Carrel (Teak)   | 48"H x 32.63"W x 24.5"D                                                                                                                                        | 64 lbs                                                                                                                                                                                                                                                                                                                                                                                                                        |
| Standard Add-A-Carrel (Teak)   | 48"H x 32"W x 24.5"D                                                                                                                                           | 49 lbs                                                                                                                                                                                                                                                                                                                                                                                                                        |
| Standard Floor Carrel (Cherry) | 48"H x 32.63"W x 24.5"D                                                                                                                                        | 64 lbs                                                                                                                                                                                                                                                                                                                                                                                                                        |
| Standard Add-A-Carrel (Cherry) | 48"H x 32"W x 24.5"D                                                                                                                                           | 49 lbs                                                                                                                                                                                                                                                                                                                                                                                                                        |
| Deluxe Floor Carrel (Teak)     | 48"H x 32.88"W x 24.5"D                                                                                                                                        | 75 lbs                                                                                                                                                                                                                                                                                                                                                                                                                        |
| Deluxe Add-A-Carrel (Teak)     | 48"H x 32.13"W x 24.5"D                                                                                                                                        | 61 lbs                                                                                                                                                                                                                                                                                                                                                                                                                        |
|                                | Standard Floor Carrel (Teak)<br>Standard Add-A-Carrel (Teak)<br>Standard Floor Carrel (Cherry)<br>Standard Add-A-Carrel (Cherry)<br>Deluxe Floor Carrel (Teak) | Standard Floor Carrel (Teak)         48"H x 32.63"W x 24.5"D           Standard Add-A-Carrel (Teak)         48"H x 32"W x 24.5"D           Standard Floor Carrel (Cherry)         48"H x 32.63"W x 24.5"D           Standard Add-A-Carrel (Cherry)         48"H x 32.63"W x 24.5"D           Standard Add-A-Carrel (Cherry)         48"H x 32"W x 24.5"D           Deluxe Floor Carrel (Teak)         48"H x 32.88"W x 24.5"D |