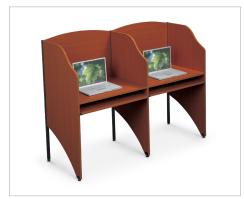

## Floor Carrel & Add-A-Carrel

- Ideal for study halls, libraries, or testing areas, purchase a Floor Carrel to start a row, and then join as
  many Add-A-Carrels as you need.
- Standard carrels are constructed from .63" thick teak or cherry laminated particle board panels for excellent durability. Upgrade to the deluxe version and get .75" thick HPL panels (teak only) for superior durability.
- · Frame is black powder-coated steel and includes leveling glides.
- Retractable keyboard shelf measures 25.5"H x 31.38"W x 11.75"D. Work surface measures 29"H x 31.38"W x 23.88"D.
- TAA compliant. Has achieved GREENGUARD GOLD Certification.

Laminate Color Options:

| Item                           | Product Dimensions                                                                                                                                             | Ship Wt.                                                                                                                                                                                                                                                                                                                                                                                                                      |
|--------------------------------|----------------------------------------------------------------------------------------------------------------------------------------------------------------|-------------------------------------------------------------------------------------------------------------------------------------------------------------------------------------------------------------------------------------------------------------------------------------------------------------------------------------------------------------------------------------------------------------------------------|
| Standard Floor Carrel (Teak)   | 48"H x 32.63"W x 24.5"D                                                                                                                                        | 64 lbs                                                                                                                                                                                                                                                                                                                                                                                                                        |
| Standard Add-A-Carrel (Teak)   | 48"H x 32"W x 24.5"D                                                                                                                                           | 49 lbs                                                                                                                                                                                                                                                                                                                                                                                                                        |
| Standard Floor Carrel (Cherry) | 48"H x 32.63"W x 24.5"D                                                                                                                                        | 64 lbs                                                                                                                                                                                                                                                                                                                                                                                                                        |
| Standard Add-A-Carrel (Cherry) | 48"H x 32"W x 24.5"D                                                                                                                                           | 49 lbs                                                                                                                                                                                                                                                                                                                                                                                                                        |
| Deluxe Floor Carrel (Teak)     | 48"H x 32.88"W x 24.5"D                                                                                                                                        | 75 lbs                                                                                                                                                                                                                                                                                                                                                                                                                        |
| Deluxe Add-A-Carrel (Teak)     | 48"H x 32.13"W x 24.5"D                                                                                                                                        | 61 lbs                                                                                                                                                                                                                                                                                                                                                                                                                        |
|                                | Standard Floor Carrel (Teak)<br>Standard Add-A-Carrel (Teak)<br>Standard Floor Carrel (Cherry)<br>Standard Add-A-Carrel (Cherry)<br>Deluxe Floor Carrel (Teak) | Standard Floor Carrel (Teak)         48"H x 32.63"W x 24.5"D           Standard Add-A-Carrel (Teak)         48"H x 32"W x 24.5"D           Standard Floor Carrel (Cherry)         48"H x 32.63"W x 24.5"D           Standard Add-A-Carrel (Cherry)         48"H x 32.63"W x 24.5"D           Standard Add-A-Carrel (Cherry)         48"H x 32"W x 24.5"D           Deluxe Floor Carrel (Teak)         48"H x 32.88"W x 24.5"D |