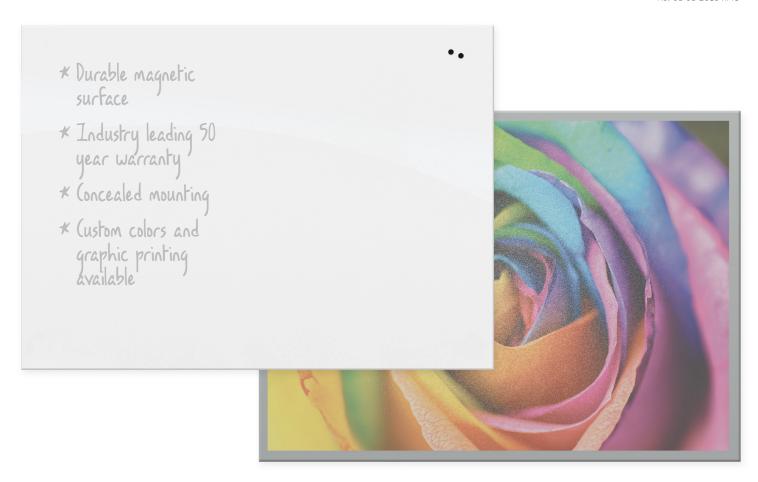

## INSIGHT MAGNETIC GLASS BOARD

- Dramatic glass style meets dynamic versatility with the elegant and modern InSight Magnetic Glass Board in low iron white.
- Add seamless style to any environment with low iron glass and sleek concealed hanging system, providing a minimalist element to your workspace.
- Tempered safety glass provides smooth writability with unparalleled erasability. White glass is low iron, which greatly reduces the green cast of regular glass, providing a more true white coloration. Matte gray glass provides a good projection surface as well as exceptional writability and erasability.
- Durable steel backing allows the board to accept rare earth magnets.
- Compatible with any dry erase or wet erase marker, grease pen, etc. and easily cleans without ghosting or staining.
- Can be hung horizontally or vertically. Concealed mounting devices give a seamless appearance.
- Includes glass accessory tray, set of rare earth magnets, and eraser.

83850

Customize the glass panel in a variety of ways to personalize your workspace, including color and graphic printing options.

InSight Magnetic Glass Board - Matte Projection Gray

InSight Magnetic Glass Board - Matte Projection Gray