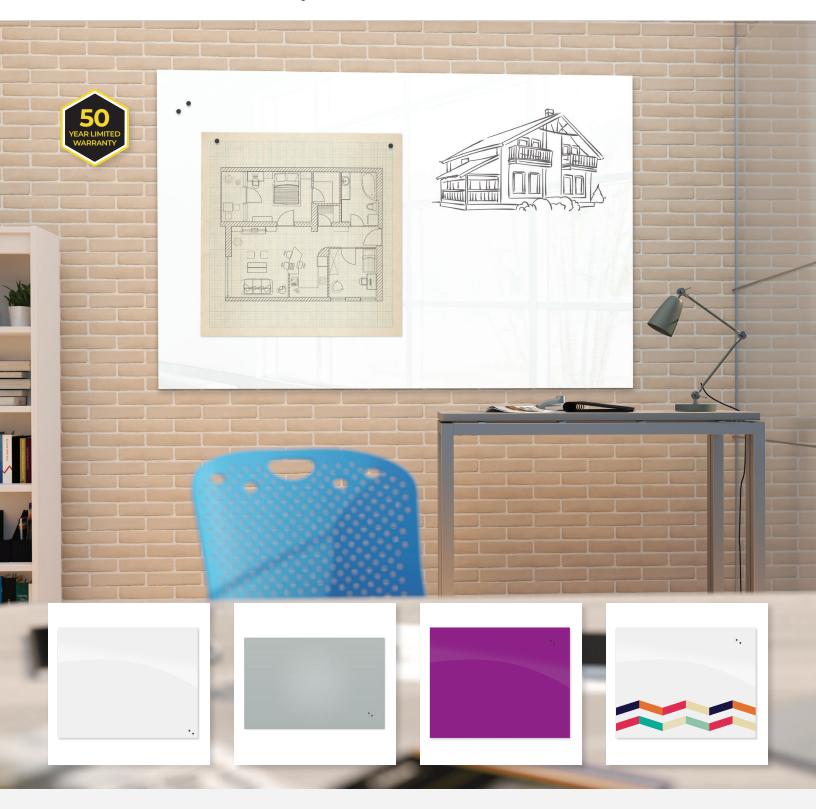

## **INSIGHT MAGNETIC GLASS BOARD**

Low Iron White & Matte Gray

## Make yourself crystal clear.

Elegant frameless magnetic glass surface elevates any environment.

## INSIGHT MAGNETIC GLASS BOARD

- Dramatic glass style meets dynamic versatility with the elegant and modern InSight Magnetic Glass Board in low iron white.
- Add seamless style to any environment with low iron glass and sleek concealed hanging system, providing a minimalist element to your workspace.
- Tempered safety glass provides smooth writability with unparalleled erasability. White glass is low iron, which greatly reduces the green cast of regular glass, providing a more true white coloration. Matte gray glass provides a good projection surface as well as exceptional writability and erasability.
- Durable steel backing allows the board to accept rare earth magnets.
- Compatible with any dry erase or wet erase marker, grease pen, etc. and easily cleans without ghosting or staining.
- Can be hung horizontally or vertically. Concealed mounting devices give a seamless appearance.
- Includes glass accessory tray, set of rare earth magnets, and eraser.