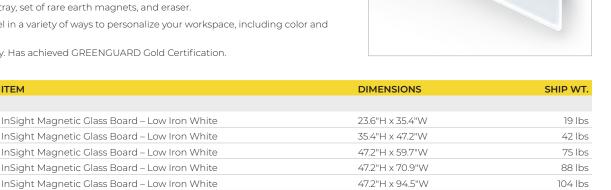

ITEM

PART NO.

**PRODUCT** 83907\*

83908

83906

83909

83910

83849

Fifty year limited warranty. Has achieved GREENGUARD Gold Certification.

47.2"H x 47.2"W

47.2"H x 70.9"W

<sup>\*</sup>Ships UPS. Shipping weights are listed on a per item basis and may vary based on quantities ordered.

60 lbs

88 lbs