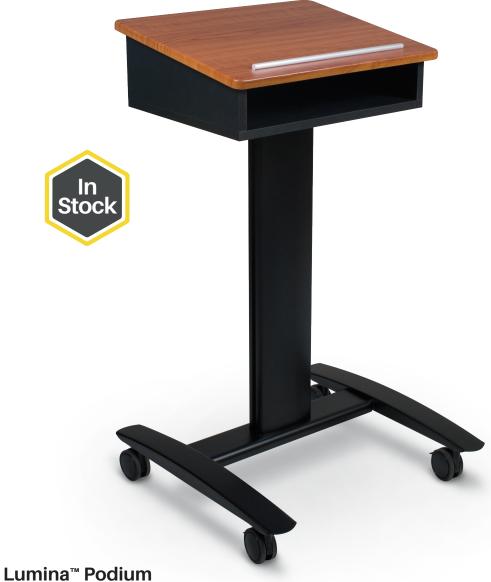

## **Lumina**<sup>™</sup> **Podium**

- The Lumina™ Podium adds style and elegance to any speaking environment.
- Available in black with a cherry top. Coordinates with other members of the Lumina™ family.
- Angled top measures 21.5"W x 17.75"D and includes a paper stop and front access storage box (2"-4"H x 18"W x 14"D).
- Base is powder-coated steel and includes 3" dual-wheel casters (two locking).

| Part No. | Item          | Product Dimensions Product Dimensions | Ship Wt. |
|----------|---------------|---------------------------------------|----------|
| 27574*   | Lumina Podium | 44.75"H x 25"W x 24"D                 | 46 lbs   |