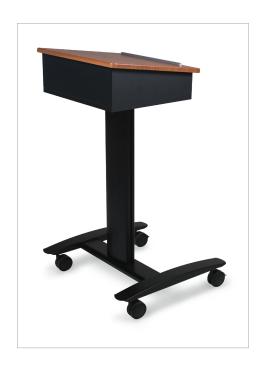

## **Lumina**<sup>™</sup> **Podium**

- The Lumina™ Podium adds style and elegance to any speaking environment.
- Available in black with a cherry top. Coordinates with other members of the Lumina™ family.
- Angled top measures 21.5"W x 17.75"D and includes a paper stop and front access storage box (2"-4"H x 18"W x 14"D).
- Base is powder-coated steel and includes 3" dual-wheel casters (two locking).

| Part No. | Item          | Product Dimensions Product Dimensions | Ship Wt. |
|----------|---------------|---------------------------------------|----------|
| 27574*   | Lumina Podium | 44.75"H x 25"W x 24"D                 | 46 lbs   |