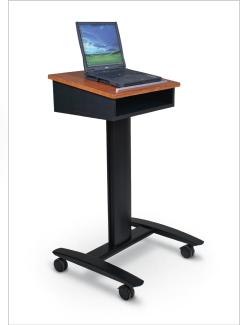

## **Lumina**<sup>™</sup> **Podium**

- The Lumina™ Podium adds style and elegance to any speaking environment.
- Available in black with a cherry top. Coordinates with other members of the Lumina™ family.
- Angled top measures 21.5"W x 17.75"D and includes a paper stop and front access storage box (2"-4"H x 18"W x 14"D).
- Base is powder-coated steel and includes 3" dual-wheel casters (two locking).

| Part No. | Item          | Product Dimensions Product Dimensions | Ship Wt. |
|----------|---------------|---------------------------------------|----------|
| 27574*   | Lumina Podium | 44.75"H x 25"W x 24"D                 | 46 lbs   |