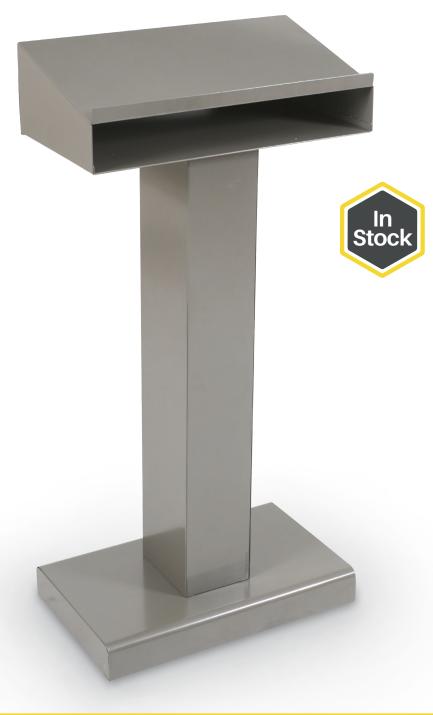

## **Metal Lectern**

- Ideal for industrial environments, the Metal Lectern provides long lasting strength and functionality.
- Constructed from 18-gauge steel panels with 16-gauge steel braces and finished with a brushed gray powder coat.
- Box opening is perfect for storage, and measures 3.25"H x 22.88"W x 12"D.
- Base measures 3.25"H x 23"W x 14"D for superior stability. Leveling glides are included to keep the lectern even.
- Has achieved GREENGUARD GOLD Certification.

| Part No. |               | Product Dimensions    | Ship Wt. |
|----------|---------------|-----------------------|----------|
| 89888*   | Metal Lectern | 47.75"H x 23"W x 14"D | 42 lbs   |

<sup>\*</sup>Ships UPS. Shipping weights are listed on a per item basis and may vary based on quantities ordered.