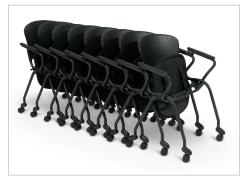

## **Nesting Stacking Chair**

- Nesting Stacking Chairs are ideal for assembly or conference rooms, as guest seating, or as task seating.
- Stack or nest up to eight chairs for easy transport and space-saving storage. Includes a padded
  upholstered seat.
- Frame is black powder-coated steel with 2" dual wheel casters, rolling the chair easily in place.
- Sold in sets of two chairs. Optional arms are available, sold in sets of four. Has achieved GREENGUARD GOLD Certification.