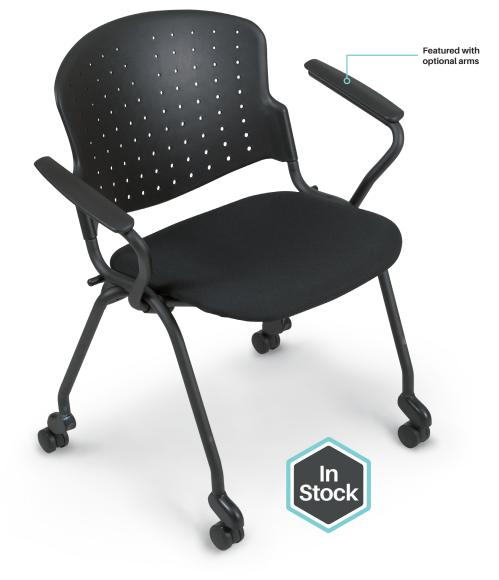

## **Nesting Stacking Chair**

- Nesting Stacking Chairs are ideal for assembly or conference rooms, as guest seating, or as task seating.
- Stack or nest up to eight chairs for easy transport and space-saving storage. Includes a padded
  upholstered seat.
- Frame is black powder-coated steel with 2" dual wheel casters, rolling the chair easily in place.
- Sold in sets of two chairs. Optional arms are available, sold in sets of four. Has achieved GREENGUARD GOLD Certification.

| Part No. | Item                              | Product Dimensions        | Ship Wt. |
|----------|-----------------------------------|---------------------------|----------|
| 34473*   | Nesting Stacking Chair (Set of 2) | 31.75"H x 26.5"W x 22.5"D | 39 lbs   |
| 34475*   | Nesting Stacking Arms (2 Pairs)   | 10"H x 10"D               | 8 lbs    |