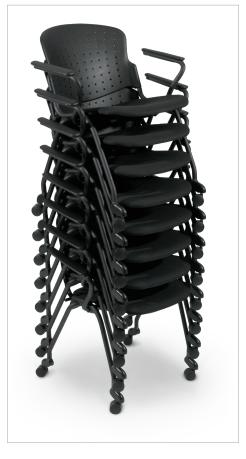

## **Nesting Stacking Chair**

- Nesting Stacking Chairs are ideal for assembly or conference rooms, as guest seating, or as task seating.
- Stack or nest up to eight chairs for easy transport and space-saving storage. Includes a padded
  upholstered seat.
- Frame is black powder-coated steel with 2" dual wheel casters, rolling the chair easily in place.
- Sold in sets of two chairs. Optional arms are available, sold in sets of four. Has achieved GREENGUARD GOLD Certification.