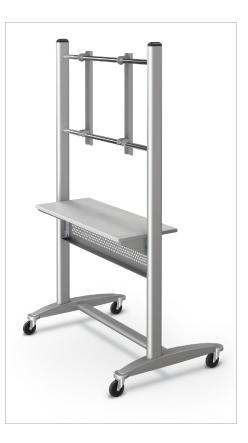

## **Platinum Flat Panel Cart**

- The Platinum Flat Panel Cart features a modern design to accommodate a wide variety flat panel displays, moving from room to room with ease.
- Accommodates a flat panel display up to 50" and 120 lbs.
- AV shelf (32"W x 14"D) is scratch-resistant gray laminate. Perforated steel panel beneath shelf provide stability and cable management.
- Frame is silver powder-coated steel with heavy duty 4" casters (two locking).
- Has achieved GREENGUARD GOLD Certification.
- Contact customer service to determine compatibility for your specific device.

Product Dimensions 67"H x 35"W x 25.5"D Ship Wt. 60 lbs

MooreCo | Vanerum North America 2885 Lorraine Avenue | Temple, TX 76501 p: 800.749.2258 | f: 866.888.7483 www.moorecoinc.com | www.vanerumna.com