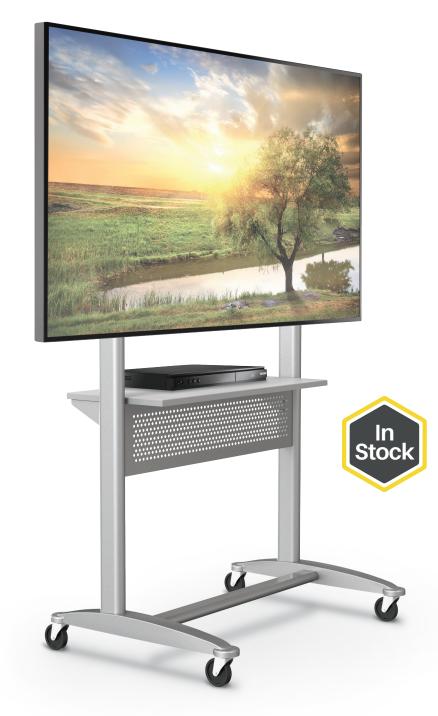

## **Platinum Flat Panel Cart**

- The Platinum Flat Panel Cart features a modern design to accommodate a wide variety flat panel displays, moving from room to room with ease.
- Accommodates a flat panel display up to 50" and 120 lbs.
- AV shelf (32"W x 14"D) is scratch-resistant gray laminate. Perforated steel panel beneath shelf provide stability and cable management.
- Frame is silver powder-coated steel with heavy duty 4" casters (two locking).
- Has achieved GREENGUARD GOLD Certification.
- Contact customer service to determine compatibility for your specific device.

| Part No. |                          |
|----------|--------------------------|
| 27544    | Platinum Flat Panel Cart |

Shipping weights are listed on a per item basis and may vary based on quantities ordered.

Product Dimensions 67"H x 35"W x 25.5"D Ship Wt. 60 lbs

MooreCo | Vanerum North America 2885 Lorraine Avenue | Temple, TX 76501 p: 800.749.2258 | f: 866.888.7483 www.moorecoinc.com | www.vanerumna.com