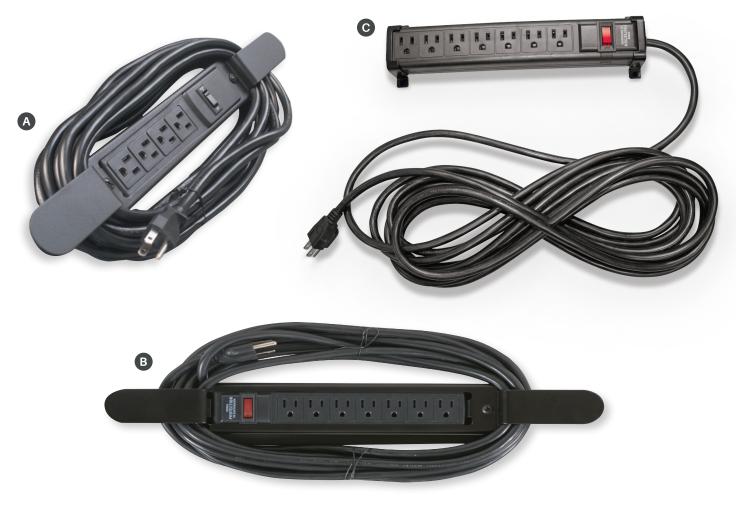

## **Power Strips with Surge Protection**

- A. Basic Power Strip with Surge Protection Surge protected power strip mounts easily to the exterior of many products. Features four outlets, an on/off switch, a 25' cord and a cord winder.
- B. Deluxe Power Strip with Surge Protection Surge protected power strip mounts easily to the exterior of many products. Features seven outlets, an on/off switch, a 25' cord and a cord winder.
- C. Bracket Power Strip with Surge Protection Ideal for use as an interior mounted assembly. Features surge protection, seven outlets, an on/off switch, a 25' cord and mounting brackets.

| Part No.                        |                                          | Description                             | Ship Wt. |
|---------------------------------|------------------------------------------|-----------------------------------------|----------|
| Power Strips with Surge Protect | tion                                     |                                         |          |
| <b>A</b> 66450*                 | Basic Power Strip with Surge Protector   | 4 outlets / 25' cord / cord winder      | 4 lbs    |
| <b>B</b> 66572*                 | Deluxe Power Strip with Surge Protector  | 7 outlets / 25' cord / cord winder      | 4 lbs    |
| <b>C</b> 66573*                 | Bracket Power Strip with Surge Protector | 7 outlets / 25' cord / mounting bracket | 4 lbs    |