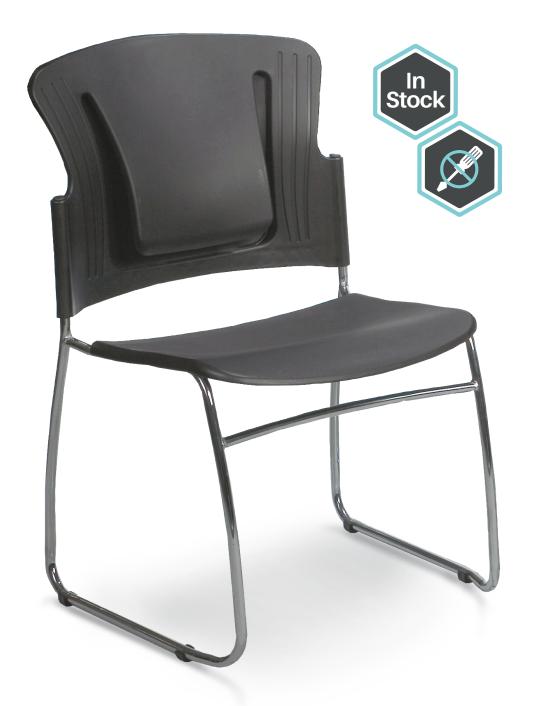

## Reflex® Guest Chair

- The Reflex® Guest Chair provides visitors a comfortable and ergonomic experience with an innovative spring-backed self-adjustable lumbar panel
- Lumbar panel automatically adjusts to the curve of the user's spine, providing custom fit.
- Seat (18"H x 18.5"W x 18.5"D) and seat back (15.25"H x 19.5"W) are durable contoured plastic on a steel frame.
- Sold in sets of two or four. Fully assembled.
  Ganging device is included to connect chairs for lobbies or other group seating environments.
- Has achieved GREENGUARD GOLD Certification.