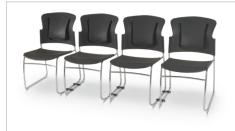

## Reflex® Guest Chair

- The Reflex® Guest Chair provides visitors a comfortable and ergonomic experience with an innovative spring-backed self-adjustable lumbar panel
- Lumbar panel automatically adjusts to the curve of the user's spine, providing custom fit.
- Seat (18"H x 18.5"W x 18.5"D) and seat back (15.25"H x 19.5"W) are durable contoured plastic on a steel frame.
- Sold in sets of two or four. Fully assembled.
  Ganging device is included to connect chairs for lobbies or other group seating environments.
- Has achieved GREENGUARD GOLD Certification.

| Part No. | Description                   | Product Dimensions      | Ship Wt. |
|----------|-------------------------------|-------------------------|----------|
| 34706*   | Reflex Guest Chair (Set of 2) | 33.25"H x 19.5"W x 19"D | 29 lbs   |
| 34428*   | Reflex Guest Chair (Set of 4) | 33.25"H x 19.5"W x 19"D | 57 lbs   |