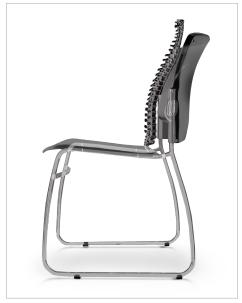

## Reflex® Guest Chair

- The Reflex® Guest Chair provides visitors a comfortable and ergonomic experience with an innovative spring-backed self-adjustable lumbar panel
- Lumbar panel automatically adjusts to the curve of the user's spine, providing custom fit.
- Seat (18"H x 18.5"W x 18.5"D) and seat back (15.25"H x 19.5"W) are durable contoured plastic on a steel frame.
- Sold in sets of two or four. Fully assembled.
  Ganging device is included to connect chairs for lobbies or other group seating environments.
- Has achieved GREENGUARD GOLD Certification.