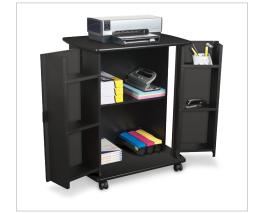

## **Refreshment/Utility Cart**

- The versatile Refreshment/Utility Cart is ideal for the conference room, copy room, or breakroom.
- Two locking swinging doors feature storage space for drinks and other hospitality items. Can also be
  used as a printer or equipment cart, with room for printer supplies and paper.
- Top is .75" thick. Other panels measure .63" thick. Top interior door shelf measures 5"H x 9.13"W.
   Other two shelves measure 11"H x 9.13"W. Interior shelf adjusts from 14" to 19" in 1.5" increments to
   accommodate items large or small. Overall interior space measures 31.5"H x 22.63"W.
- Includes five (one under center) dual-wheeled casters for easy mobility and stability when moving.

| Part No. | Item                     | Product Dimensions        | Ship Wt. |
|----------|--------------------------|---------------------------|----------|
| 27666*   | Refreshment/Utility Cart | 35.5"H x 29.5"W x 20.75"D | 63 lbs   |