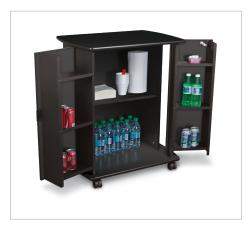

## **Refreshment/Utility Cart**

- The versatile Refreshment/Utility Cart is ideal for the conference room, copy room, or breakroom.
- Two locking swinging doors feature storage space for drinks and other hospitality items. Can also be
  used as a printer or equipment cart, with room for printer supplies and paper.
- Top is .75" thick. Other panels measure .63" thick. Top interior door shelf measures 5"H x 9.13"W.
   Other two shelves measure 11"H x 9.13"W. Interior shelf adjusts from 14" to 19" in 1.5" increments to
   accommodate items large or small. Overall interior space measures 31.5"H x 22.63"W.
- Includes five (one under center) dual-wheeled casters for easy mobility and stability when moving.