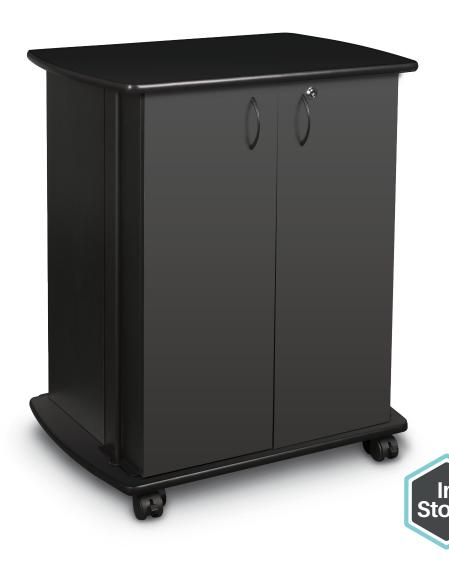

## **Refreshment/Utility Cart**

- The versatile Refreshment/Utility Cart is ideal for the conference room, copy room, or breakroom.
- Two locking swinging doors feature storage space for drinks and other hospitality items. Can also be
  used as a printer or equipment cart, with room for printer supplies and paper.
- Top is .75" thick. Other panels measure .63" thick. Top interior door shelf measures 5"H x 9.13"W.
   Other two shelves measure 11"H x 9.13"W. Interior shelf adjusts from 14" to 19" in 1.5" increments to
   accommodate items large or small. Overall interior space measures 31.5"H x 22.63"W.
- Includes five (one under center) dual-wheeled casters for easy mobility and stability when moving.

| Part No. | Item                     | Product Dimensions        | Ship Wt. |
|----------|--------------------------|---------------------------|----------|
| 27666*   | Refreshment/Utility Cart | 35.5"H x 29.5"W x 20.75"D | 63 lbs   |