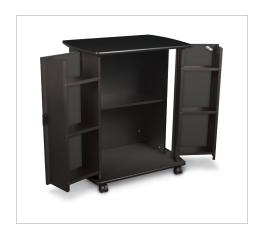

## **Refreshment/Utility Cart**

- The versatile Refreshment/Utility Cart is ideal for the conference room, copy room, or breakroom.
- Two locking swinging doors feature storage space for drinks and other hospitality items. Can also be
  used as a printer or equipment cart, with room for printer supplies and paper.
- Top is .75" thick. Other panels measure .63" thick. Top interior door shelf measures 5"H x 9.13"W.
   Other two shelves measure 11"H x 9.13"W. Interior shelf adjusts from 14" to 19" in 1.5" increments to
   accommodate items large or small. Overall interior space measures 31.5"H x 22.63"W.
- Includes five (one under center) dual-wheeled casters for easy mobility and stability when moving.