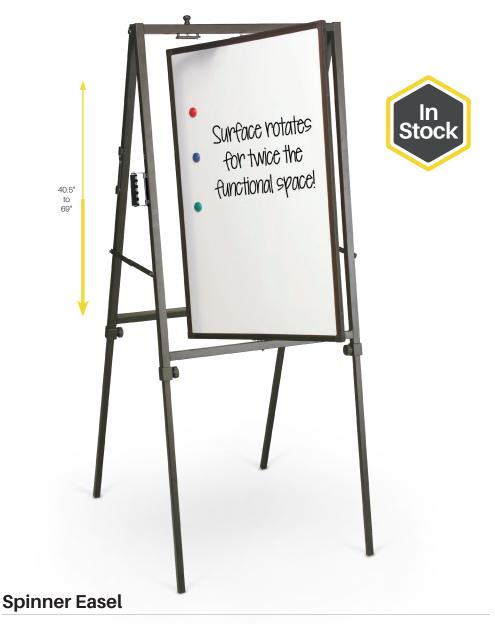

## Spinner Easel

- The Spinner Easel has a double sided dry erase surface that rotates 360° on a vertical axis.
- · Markerboard surface doubles as a magnetic bulletin board.
- Height adjustable from 40.5" for tabletop use to 69" for floor use.
- Cushioned handle makes transport easy. Easel folds and legs telescope for compact storage.

| Part No. |               | Product Dimensions    | Ship Wt. |
|----------|---------------|-----------------------|----------|
| 799**    | Spinner Easel | 69"H x 27"W x 27.75"D | 28 lbs   |

\*Ships UPS \*\*Ships UPS with large package surcharge or additional handling fee. Shipping weights are listed on a per item basis and may vary based on quantities ordered.