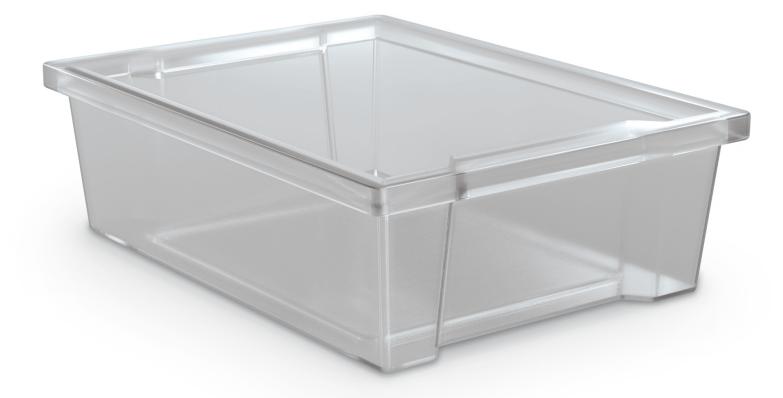

## PLASTIC STORAGE TUBS

- Plastic storage tubs fit a variety of Best-Rite® easels and carts, or work as individual storage containers.
- Made of virtually indestructible and recyclable plastic. Available in sets of 2, 4, 6, or 9 in assorted red and blue. Clear tubs available in sets of 6.

| Part No.    | Item                                                  | Dimensions              | Ship Wt. |
|-------------|-------------------------------------------------------|-------------------------|----------|
| Product     |                                                       |                         |          |
| TUBS-2*     | Plastic Storage Tubs (set of 2) – 1 Red / 1 Blue      | 4.3"H x 10.3"W x 13.8"D | 4 lbs    |
| TUBS-4*     | Plastic Storage Tubs (set of 4) – 2 Red / 2 Blue      | 4.3"H x 10.3"W x 13.8"D | 5 lbs    |
| TUBS-6*     | Plastic Storage Tubs (set of 6) – 3 Red / 3 Blue      | 4.3"H x 10.3"W x 13.8"D | 7 lbs    |
| TUBS-9*     | Plastic Storage Tubs (set of 9) – Assorted Red & Blue | 4.3"H x 10.3"W x 13.8"D | 10 lbs   |
| TUBS-6-CLR* | Plastic Storage Tubs (set of 6) – Clear               | 4.3"H x 10.3"W x 13.8"D | 7 lbs    |