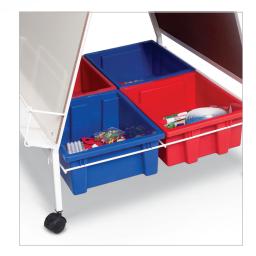

## PLASTIC STORAGE TUBS

- Plastic storage tubs fit a variety of Best-Rite® easels and carts, or work as individual storage containers.
- Made of virtually indestructible and recyclable plastic. Available in sets of 2, 4, 6, or 9 in assorted red and blue. Clear tubs available in sets of 6.