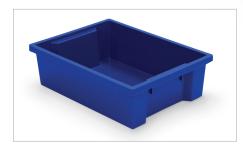

## PLASTIC STORAGE TUBS

- Plastic storage tubs fit a variety of Best-Rite® easels and carts, or work as individual storage containers.
- Made of virtually indestructible and recyclable plastic. Available in sets of 2, 4, 6, or 9 in assorted red and blue. Clear tubs available in sets of 6.

| Part No.    | Item                                                  | Dimensions              | Ship Wt. |
|-------------|-------------------------------------------------------|-------------------------|----------|
| Product     |                                                       |                         |          |
| TUBS-2*     | Plastic Storage Tubs (set of 2) – 1 Red / 1 Blue      | 4.3"H x 10.3"W x 13.8"D | 4 lbs    |
| TUBS-4*     | Plastic Storage Tubs (set of 4) – 2 Red / 2 Blue      | 4.3"H x 10.3"W x 13.8"D | 5 lbs    |
| TUBS-6*     | Plastic Storage Tubs (set of 6) – 3 Red / 3 Blue      | 4.3"H x 10.3"W x 13.8"D | 7 lbs    |
| TUBS-9*     | Plastic Storage Tubs (set of 9) – Assorted Red & Blue | 4.3"H x 10.3"W x 13.8"D | 10 lbs   |
| TUBS-6-CLR* | Plastic Storage Tubs (set of 6) – Clear               | 4.3"H x 10.3"W x 13.8"D | 7 lbs    |