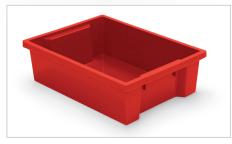

## PLASTIC STORAGE TUBS

- Plastic storage tubs fit a variety of Best-Rite® easels and carts, or work as individual storage containers.
- Made of virtually indestructible and recyclable plastic. Available in sets of 2, 4, 6, or 9 in assorted red and blue. Clear tubs available in sets of 6.

| Part No.    | Item                                                  | Dimensions              | Ship Wt. |
|-------------|-------------------------------------------------------|-------------------------|----------|
| Product     |                                                       |                         |          |
| TUBS-2*     | Plastic Storage Tubs (set of 2) – 1 Red / 1 Blue      | 4.3"H x 10.3"W x 13.8"D | 4 lbs    |
| TUBS-4*     | Plastic Storage Tubs (set of 4) – 2 Red / 2 Blue      | 4.3"H x 10.3"W x 13.8"D | 5 lbs    |
| TUBS-6*     | Plastic Storage Tubs (set of 6) – 3 Red / 3 Blue      | 4.3"H x 10.3"W x 13.8"D | 7 lbs    |
| TUBS-9*     | Plastic Storage Tubs (set of 9) – Assorted Red & Blue | 4.3"H x 10.3"W x 13.8"D | 10 lbs   |
| TUBS-6-CLR* | Plastic Storage Tubs (set of 6) – Clear               | 4.3"H x 10.3"W x 13.8"D | 7 lbs    |