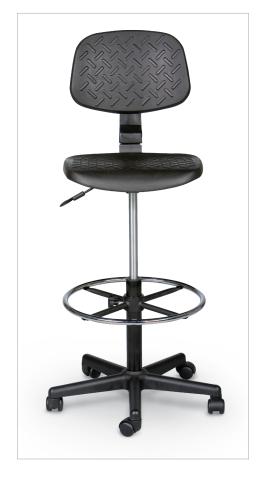

## **Trax Stool**

- The Trax Task Stool features a self-skinned urethane seat and back with unique industrial pattern. Ideal for instructor use in any classroom or training room.
- Back measures 10.5"H x 15.5"W.
- Swiveling seat measures 17"W x 17"D and adjusts in height from 22" to 32".
- Chrome footrest is independently height adjustable. 5-star nylon resin reinforced base with dual-wheel casters.
- Has achieved GREENGUARD GOLD Certification.

| Part No. | Item            | Product Dimensions           | Ship Wt. |
|----------|-----------------|------------------------------|----------|
| 34430*   | Trax Task Stool | 37" - 47"H x 18.5"W x 18.5"D | 37 lbs   |