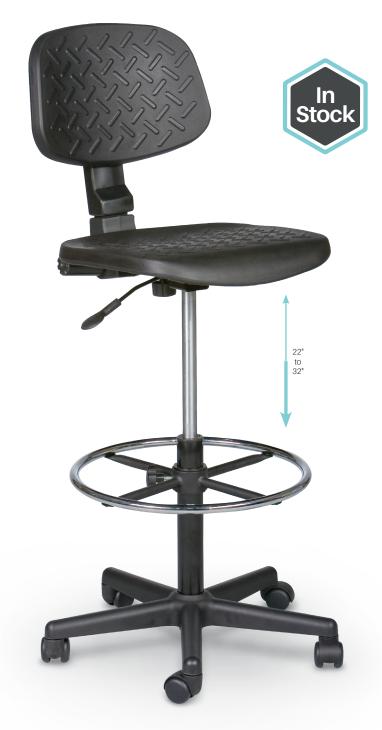

## **Trax Stool**

- The Trax Task Stool features a self-skinned urethane seat and back with unique industrial pattern. Ideal for instructor use in any classroom or training room.
- Back measures 10.5"H x 15.5"W.
- Swiveling seat measures 17"W x 17"D and adjusts in height from 22" to 32".
- Chrome footrest is independently height adjustable. 5-star nylon resin reinforced base with dual-wheel casters.
- Has achieved GREENGUARD GOLD Certification.

| Part No. | Item            | Product Dimensions           | Ship Wt. |
|----------|-----------------|------------------------------|----------|
| 34430*   | Trax Task Stool | 37" - 47"H x 18.5"W x 18.5"D | 37 lbs   |