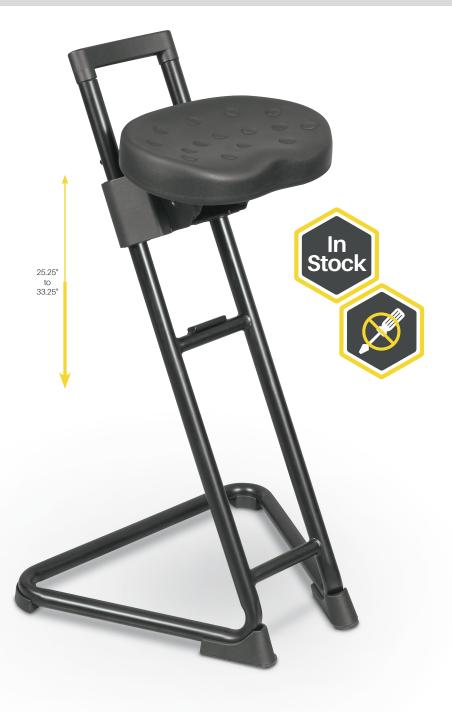

## **Up-Rite Height Adjustable Stool**

- Innovative Up-Rite Height Adjustable Stools are designed for use with a sit/stand desk or workstation.
- Get the versatility of standing while relieving the stress associated with being on your feet.
- Simply tilt the self-skinned polyurethane seat (13.75"W x 11.25"D) with the handle for easy height adjustment.
- Built from rugged materials, stool is designed for long lasting performance in any environment, including industrial, educational, commercial, or medical.
- Seat adjusts from 25.25" to 33.25" for individualized comfort.
- · No assembly required. Sold in sets of two.

| Part No.                        | Item                                       | Product Dimensions             | Ship Wt. |
|---------------------------------|--------------------------------------------|--------------------------------|----------|
| Up-Rite Height Adjustable Stool |                                            |                                |          |
| 34797*                          | Up-Rite Height Adjustable Stool (Set of 2) | 25.25" - 33.25"H x 20"W x 16"D | 40 lbs   |