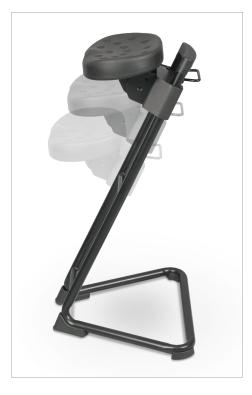

## **Up-Rite Height Adjustable Stool**

- Innovative Up-Rite Height Adjustable Stools are designed for use with a sit/stand desk or workstation.
- Get the versatility of standing while relieving the stress associated with being on your feet.
- Simply tilt the self-skinned polyurethane seat (13.75"W x 11.25"D) with the handle for easy height adjustment.
- Built from rugged materials, stool is designed for long lasting performance in any environment, including industrial, educational, commercial, or medical.
- Seat adjusts from 25.25" to 33.25" for individualized comfort.
- · No assembly required. Sold in sets of two.