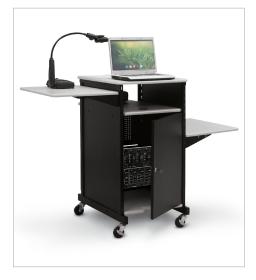

## **Xtra Wide Presentation Cart**

- The Xtra Wide Presentation Cart has AV space and storage in one compact, mobile unit.
- Black powder-coated steel frame includes 4" casters. Available with gray laminate shelving.
- Laptop shelf is height adjustable to allow user to sit or stand while working.
- Optional shelf mounts either below the laptop shelf, or to either side of the cart for additional equipment space.
- Optional locking cabinet mounts easily for additional storage and security. Includes rack mount for standard 19" rack equipment.
- · Optional power strip surge protectors available.
- Has achieved GREENGUARD GOLD Certification.