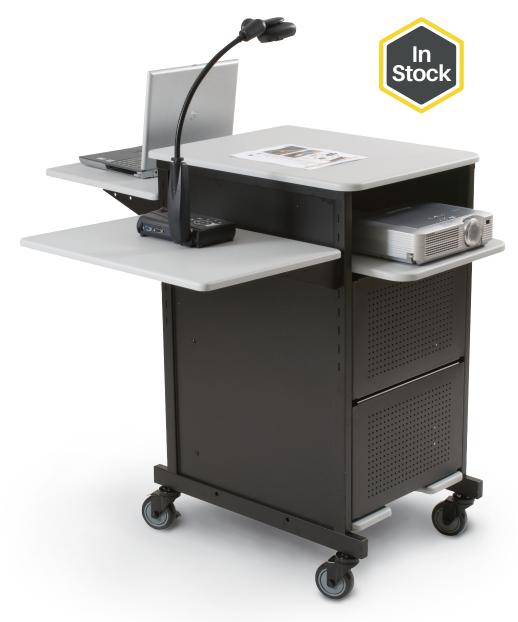

## **Xtra Wide Presentation Cart**

- The Xtra Wide Presentation Cart has AV space and storage in one compact, mobile unit.
- Black powder-coated steel frame includes 4" casters. Available with gray laminate shelving.
- Laptop shelf is height adjustable to allow user to sit or stand while working.
- Optional shelf mounts either below the laptop shelf, or to either side of the cart for additional equipment space.
- Optional locking cabinet mounts easily for additional storage and security. Includes rack mount for standard 19" rack equipment.
- · Optional power strip surge protectors available.
- Has achieved GREENGUARD GOLD Certification.