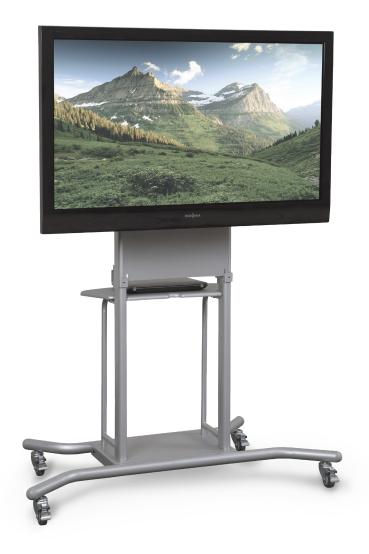

## **Elevation Flat Panel Cart**

- The Elevation Flat Panel Cart offers mobility and flexibility for your large flat panel display.
- Cart is fixed height, but flat panel bracket can be mounted at two different heights (43" or 59" on center; please note overall height and clearance will vary with size of display).
- Brushed silver frame is attractive, durable, and provides equipment storage.
- Supports a display up to 100" / 250 lbs (to include all cables and accessories). VESA mount size up to 800 x 600. Please call for assistance with your specific set up.
- Optional adjustable sidewing table (89.25" to 130.38" wide) keeps a laptop within arm's reach. Included shelf measures 17.75"W x 12.63"D. Additional second shelf available separately.
- Optional locking cabinet available for secure storage. Features ventilation holes and a removable shelf. Measures 26.88"H x 17.88"W x 15.13"D.
- · Optional power strip surge protector available.
- · Has achieved GREENGUARD GOLD Certification.