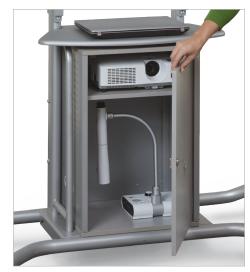

## **Elevation Flat Panel Cart**

- The Elevation Flat Panel Cart offers mobility and flexibility for your large flat panel display.
- Cart is fixed height, but flat panel bracket can be mounted at two different heights (43" or 59" on center; please note overall height and clearance will vary with size of display).
- Brushed silver frame is attractive, durable, and provides equipment storage.
- Supports a display up to 100" / 250 lbs (to include all cables and accessories). VESA mount size up to 800 x 600. Please call for assistance with your specific set up.
- Optional adjustable sidewing table (89.25" to 130.38" wide) keeps a laptop within arm's reach. Included shelf measures 17.75"W x 12.63"D. Additional second shelf available separately.
- Optional locking cabinet available for secure storage. Features ventilation holes and a removable shelf. Measures 26.88"H x 17.88"W x 15.13"D.
- · Optional power strip surge protector available.
- · Has achieved GREENGUARD GOLD Certification.