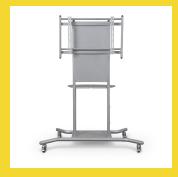

## **Elevation Flat Panel Cart**

- The Elevation Flat Panel Cart offers mobility and flexibility for your large flat panel display.
- Cart is fixed height, but flat panel bracket can be mounted at two different heights (43" or 59" on center; please note overall height and clearance will vary with size of display).
- Brushed silver frame is attractive, durable, and provides equipment storage.
- Supports a display up to 100" / 250 lbs (to include all cables and accessories). VESA mount size up to 800 x 600. Please call for assistance with your specific set up.
- Optional adjustable sidewing table (89.25" to 130.38" wide) keeps a laptop within arm's reach. Included shelf measures 17.75"W x 12.63"D. Additional second shelf available separately.
- Optional locking cabinet available for secure storage. Features ventilation holes and a removable shelf. Measures 26.88"H x 17.88"W x 15.13"D.
- · Optional power strip surge protector available.
- · Has achieved GREENGUARD GOLD Certification.

| Part No.                  |                                         | Product Dimensions                 |         |
|---------------------------|-----------------------------------------|------------------------------------|---------|
| Elevation Flat Panel Cart |                                         |                                    |         |
| 27650                     | Elevation Flat Panel Cart               | 74"H x 58"W x 30.25"D              | 184 lbs |
| Optional Accessories      |                                         |                                    |         |
| 66615*                    | Sidewing Arm + Shelf (1)                | 89.25" - 130.38"W x 12.63"D        | 20 lbs  |
| 66620*                    | Sidewing Shelf                          | 17.75"W x 12.63"D                  | 6 lbs   |
| 66614*                    | Locking Storage Cabinet                 | 26.88"H x 17.88"W x 15.13"D        | 36 lbs  |
| 66572*                    | Deluxe Power Strip with Surge Protector | 7 outlets / 25' cord / cord winder | 4 lbs   |