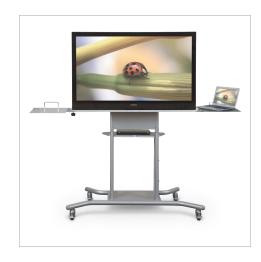

## **Elevation Flat Panel Cart**

- The Elevation Flat Panel Cart offers mobility and flexibility for your large flat panel display.
- Cart is fixed height, but flat panel bracket can be mounted at two different heights (43" or 59" on center; please note overall height and clearance will vary with size of display).
- Brushed silver frame is attractive, durable, and provides equipment storage.
- Supports a display up to 100" / 250 lbs (to include all cables and accessories). VESA mount size up to 800 x 600. Please call for assistance with your specific set up.
- Optional adjustable sidewing table (89.25" to 130.38" wide) keeps a laptop within arm's reach. Included shelf measures 17.75"W x 12.63"D. Additional second shelf available separately.
- Optional locking cabinet available for secure storage. Features ventilation holes and a removable shelf. Measures 26.88"H x 17.88"W x 15.13"D.
- · Optional power strip surge protector available.
- · Has achieved GREENGUARD GOLD Certification.