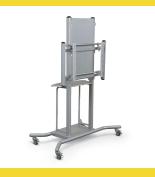

## **Elevation Flat Panel Cart**

- The Elevation Flat Panel Cart offers mobility and flexibility for your large flat panel display.
- Cart is fixed height, but flat panel bracket can be mounted at two different heights (43" or 59" on center; please note overall height and clearance will vary with size of display).
- Brushed silver frame is attractive, durable, and provides equipment storage.
- Supports a display up to 100" / 250 lbs (to include all cables and accessories). VESA mount size up to 800 x 600. Please call for assistance with your specific set up.
- Optional adjustable sidewing table (89.25" to 130.38" wide) keeps a laptop within arm's reach. Included shelf measures 17.75"W x 12.63"D. Additional second shelf available separately.
- Optional locking cabinet available for secure storage. Features ventilation holes and a removable shelf. Measures 26.88"H x 17.88"W x 15.13"D.
- · Optional power strip surge protector available.
- · Has achieved GREENGUARD GOLD Certification.

| Part No.                  |                                         | Product Dimensions                 |         |
|---------------------------|-----------------------------------------|------------------------------------|---------|
| Elevation Flat Panel Cart |                                         |                                    |         |
| 27650                     | Elevation Flat Panel Cart               | 74"H x 58"W x 30.25"D              | 184 lbs |
| Optional Accessories      |                                         |                                    |         |
| 66615*                    | Sidewing Arm + Shelf (1)                | 89.25" - 130.38"W x 12.63"D        | 20 lbs  |
| 66620*                    | Sidewing Shelf                          | 17.75"W x 12.63"D                  | 6 lbs   |
| 66614*                    | Locking Storage Cabinet                 | 26.88"H x 17.88"W x 15.13"D        | 36 lbs  |
| 66572*                    | Deluxe Power Strip with Surge Protector | 7 outlets / 25' cord / cord winder | 4 lbs   |