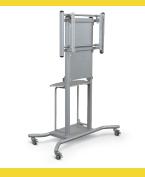

## **Elevation Flat Panel Cart**

- The Elevation Flat Panel Cart offers mobility and flexibility for your large flat panel display.
- Cart is fixed height, but flat panel bracket can be mounted at two different heights (43" or 59" on center; please note overall height and clearance will vary with size of display).
- Brushed silver frame is attractive, durable, and provides equipment storage.
- Supports a display up to 100" / 250 lbs (to include all cables and accessories). VESA mount size up to 800 x 600. Please call for assistance with your specific set up.
- Optional adjustable sidewing table (89.25" to 130.38" wide) keeps a laptop within arm's reach. Included shelf measures 17.75"W x 12.63"D. Additional second shelf available separately.
- Optional locking cabinet available for secure storage. Features ventilation holes and a removable shelf. Measures 26.88"H x 17.88"W x 15.13"D.
- · Optional power strip surge protector available.
- · Has achieved GREENGUARD GOLD Certification.

| Part No.                  |                                         | Product Dimensions                 |         |
|---------------------------|-----------------------------------------|------------------------------------|---------|
| Elevation Flat Panel Cart |                                         |                                    |         |
| 27650                     | Elevation Flat Panel Cart               | 74"H x 58"W x 30.25"D              | 184 lbs |
| Optional Accessories      |                                         |                                    |         |
| 66615*                    | Sidewing Arm + Shelf (1)                | 89.25" - 130.38"W x 12.63"D        | 20 lbs  |
| 66620*                    | Sidewing Shelf                          | 17.75"W x 12.63"D                  | 6 lbs   |
| 66614*                    | Locking Storage Cabinet                 | 26.88"H x 17.88"W x 15.13"D        | 36 lbs  |
| 66572*                    | Deluxe Power Strip with Surge Protector | 7 outlets / 25' cord / cord winder | 4 lbs   |