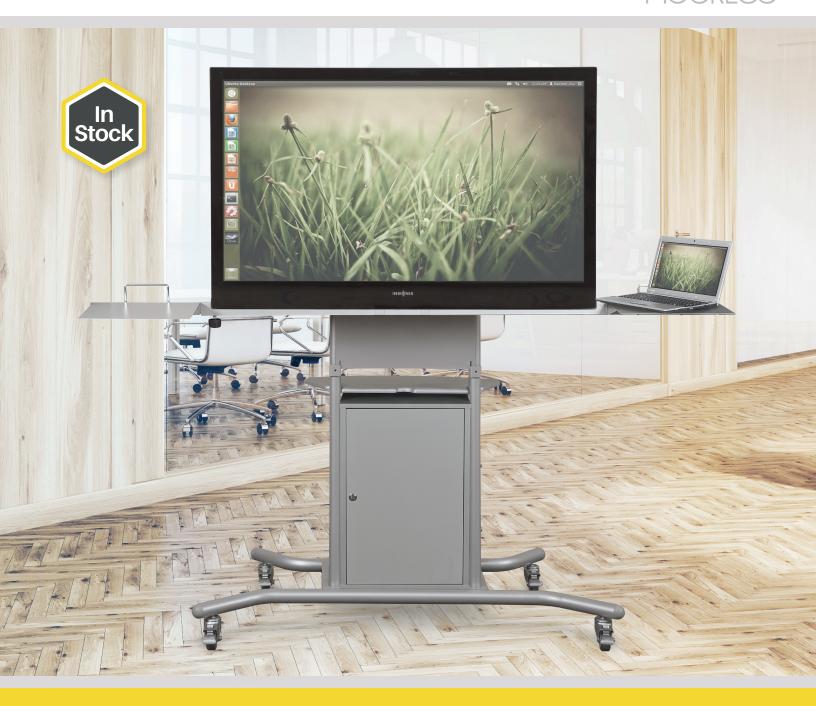

## **Elevation Flat Panel Cart**

- The Elevation Flat Panel Cart offers mobility and flexibility for your large flat panel display.
- Cart is fixed height, but flat panel bracket can be mounted at two different heights (43" or 59" on center; please note overall height and clearance will vary with size of display).
- Brushed silver frame is attractive, durable, and provides equipment storage.
- Supports a display up to 100" / 250 lbs (to include all cables and accessories). VESA mount size up to 800 x 600. Please call for assistance with your specific set up.
- Optional adjustable sidewing table (89.25" to 130.38" wide) keeps a laptop within arm's reach. Included shelf measures 17.75"W x 12.63"D. Additional second shelf available separately.
- Optional locking cabinet available for secure storage. Features ventilation holes and a removable shelf. Measures 26.88"H x 17.88"W x 15.13"D.
- · Optional power strip surge protector available.
- · Has achieved GREENGUARD GOLD Certification.

| Part No.                  |                                         | Product Dimensions                 |         |
|---------------------------|-----------------------------------------|------------------------------------|---------|
| Elevation Flat Panel Cart |                                         |                                    |         |
| 27650                     | Elevation Flat Panel Cart               | 74"H x 58"W x 30.25"D              | 184 lbs |
| Optional Accessories      |                                         |                                    |         |
| 66615*                    | Sidewing Arm + Shelf (1)                | 89.25" - 130.38"W x 12.63"D        | 20 lbs  |
| 66620*                    | Sidewing Shelf                          | 17.75"W x 12.63"D                  | 6 lbs   |
| 66614*                    | Locking Storage Cabinet                 | 26.88"H x 17.88"W x 15.13"D        | 36 lbs  |
| 66572*                    | Deluxe Power Strip with Surge Protector | 7 outlets / 25' cord / cord winder | 4 lbs   |