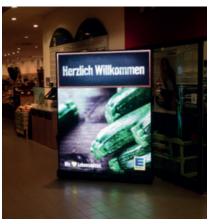

# ADVERTISING INDOOR DISPLAYS

Greet your visitors impressively. Our indoor displays command the attention of visitors, ensuring your message gets seen. At any time, day or night, you can show targeted content to achieve the greatest results.