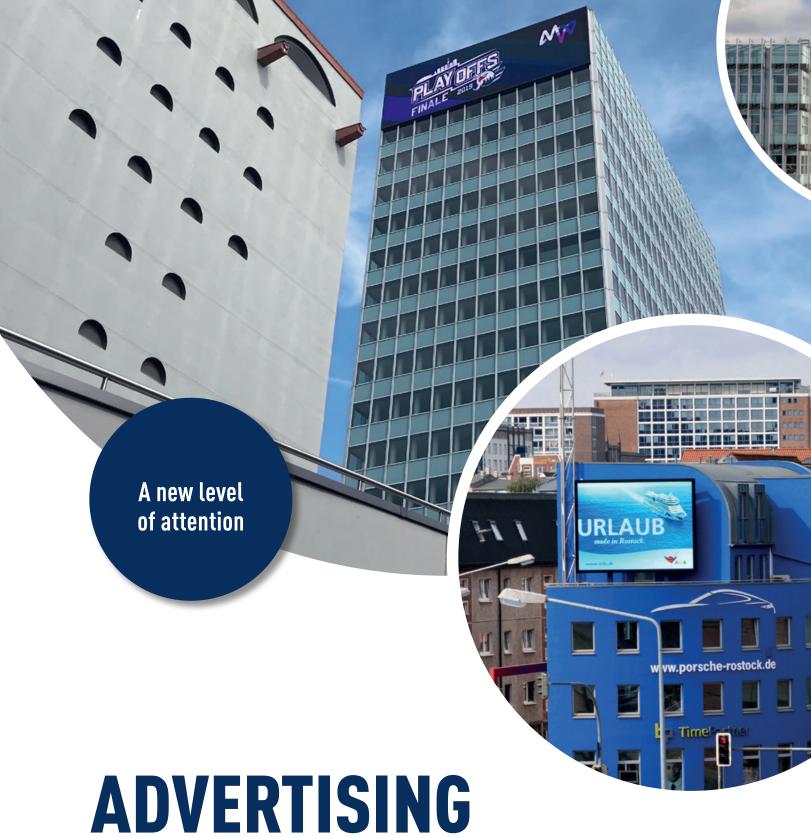

## **ADVERTISING**

Large displays for great response

Indoor Displays | Outdoor Displays

### ADVERTISING OUTDOOR DISPLAYS

Give your messaging the eye-catching impact in deserves. Our outdoor displays offer you the opportunity to show targeted content to a wide audience with attention-grabbing, high quality imagery. Ideal for any high traffic location, our outdoor displays ensure your message gets seen.