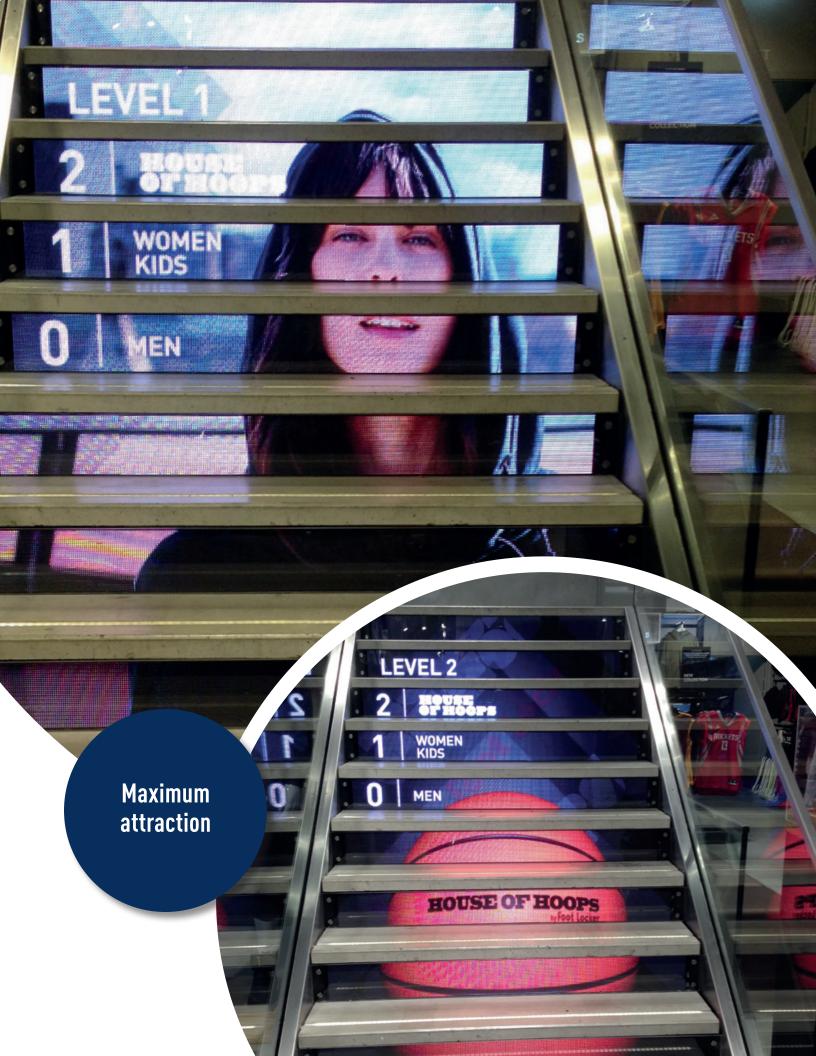

# ADVERTISING INDOOR DISPLAYS

Greet your visitors impressively. Our indoor displays command the attention of visitors, ensuring your message gets seen. At any time, day or night, you can show targeted content to achieve the greatest results.