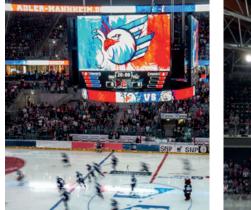

### **Center Hung Cubes**

Center hung cubes are the central focal point for important and entertaining information. In a stadium or hall, the center hung cube sits enthroned directly above the field and allows the spectators to see replays, slow-motion sequences, current scores, etc., without taking their eyes off the action. A quick look up allows viewers to stay up to date, while the playing field remains in their peripheral vision.

### Arena Displays & Scoreboards

They are the source of information, per se, for the spectator – whether it's the team line-up, the current score, or the remaining playing time. Scoreboards provide the spectator with a wealth of information covering all aspects of the game. Missed what the announcer said under the fans' chants? No problem, it's right there on the scoreboard – clearly legible and displayed in color.