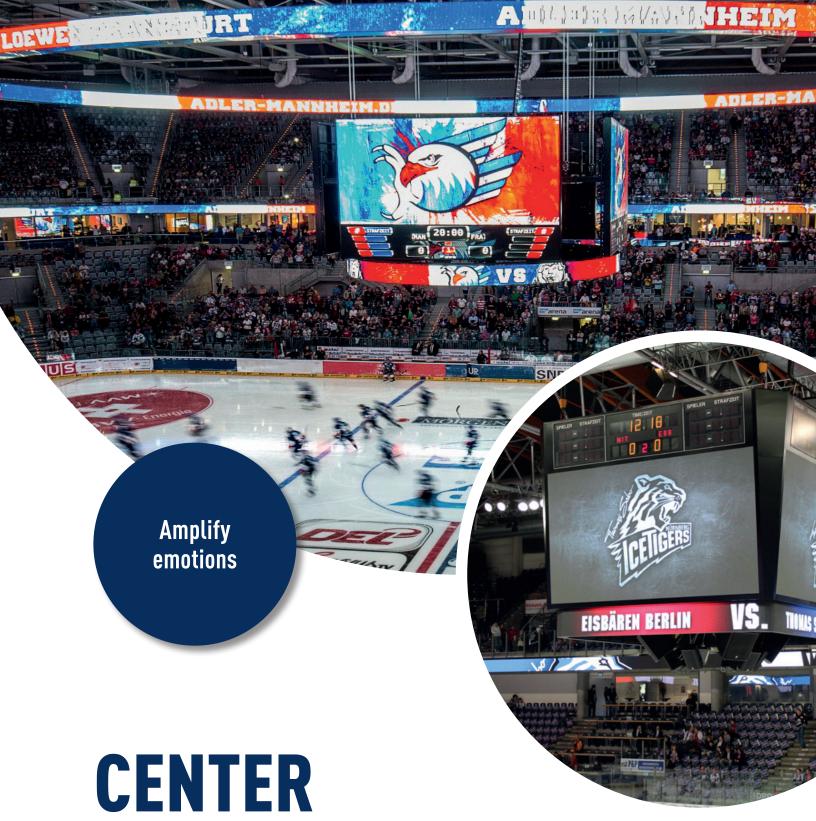

### **Center Hung Cubes**

Center hung cubes are the central focal point for important and entertaining information. In a stadium or hall, the center hung cube sits enthroned directly above the field and allows the spectators to see replays, slow-motion sequences, current scores, etc., without taking their eyes off the action. A quick look up allows viewers to stay up to date, while the playing field remains in their peripheral vision.

### Arena Displays & Scoreboards

They are the source of information, per se, for the spectator – whether it's the team line-up, the current score, or the remaining playing time. Scoreboards provide the spectator with a wealth of information covering all aspects of the game. Missed what the announcer said under the fans' chants? No problem, it's right there on the scoreboard – clearly legible and displayed in color.