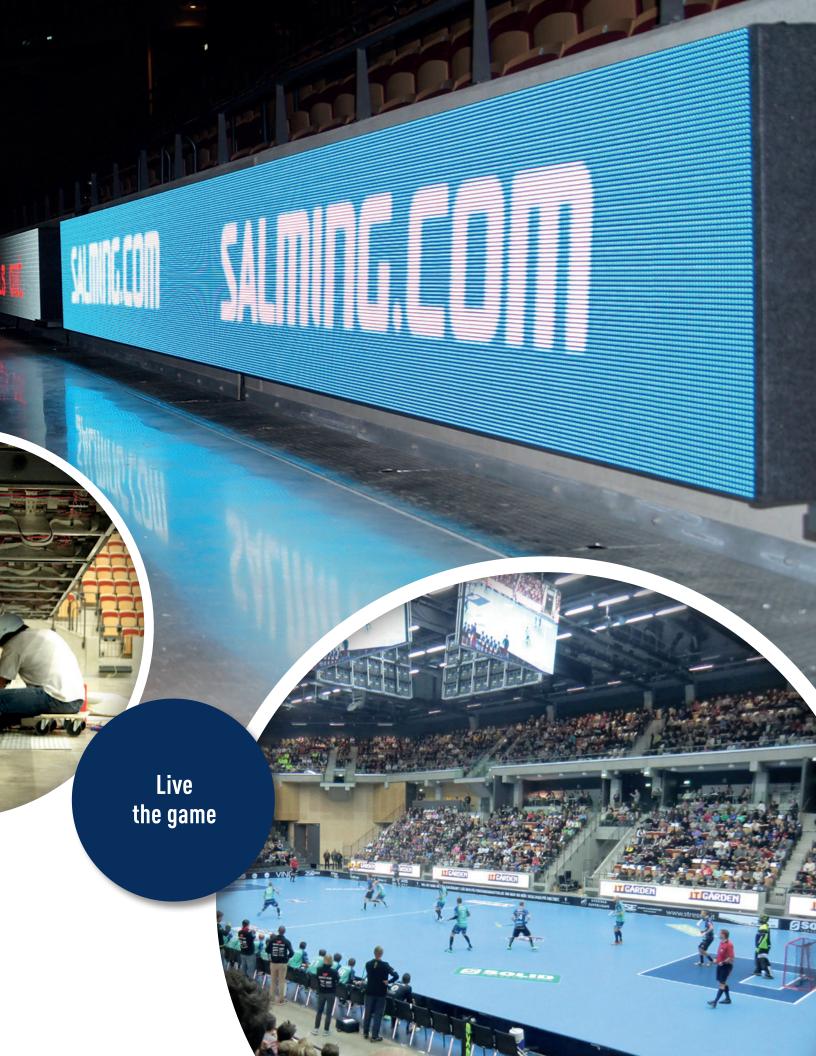

# **FASCIAS & BANNERS**

SNF

### **Fascias & Banners**

The news ticker below the center hung cube keeps the crowd up to date. On a fascia, information can be displayed as if on a moving band for everyone in the stadium or hall to see. The motion effect really catches spectators' attention. And, of course, these devices also work excellently with pictures and animations. Create excitement through the use of banners to get the crowd involved.