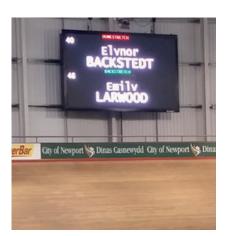

## ARENA DISPLAYS & Scoreboards

### Arena Displays & Scoreboards

They are the source of information, per se, for the spectator – whether it's the team line-up, the current score, or the remaining playing time. Scoreboards provide the spectator with a wealth of information covering all aspects of the game. Missed what the announcer said under the fans' chants? No problem, it's right there on the scoreboard – clearly legible and displayed in color.