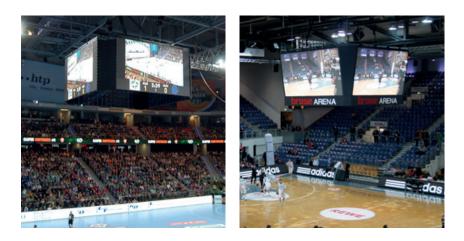

### Arena Displays & Scoreboards

They are the source of information, per se, for the spectator – whether it's the team line-up, the current score, or the remaining playing time. Scoreboards provide the spectator with a wealth of information covering all aspects of the game. Missed what the announcer said under the fans' chants? No problem, it's right there on the scoreboard – clearly legible and displayed in color.