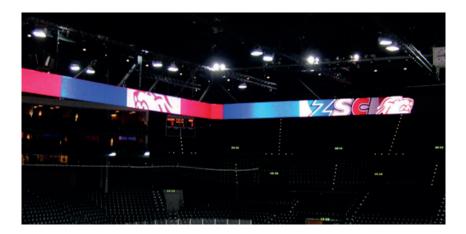

# **FASCIAS & BANNERS**

SNF

### **Fascias & Banners**

The news ticker below the center hung cube keeps the crowd up to date. On a fascia, information can be displayed as if on a moving band for everyone in the stadium or hall to see. The motion effect really catches spectators' attention. And, of course, these devices also work excellently with pictures and animations. Create excitement through the use of banners to get the crowd involved.