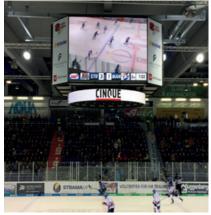

### **Center Hung Cubes**

Center hung cubes are the central focal point for important and entertaining information. In a stadium or hall, the center hung cube sits enthroned directly above the field and allows the spectators to see replays, slow-motion sequences, current scores, etc., without taking their eyes off the action. A quick look up allows viewers to stay up to date, while the playing field remains in their peripheral vision.

### Arena Displays & Scoreboards

They are the source of information, per se, for the spectator – whether it's the team line-up, the current score, or the remaining playing time. Scoreboards provide the spectator with a wealth of information covering all aspects of the game. Missed what the announcer said under the fans' chants? No problem, it's right there on the scoreboard – clearly legible and displayed in color.