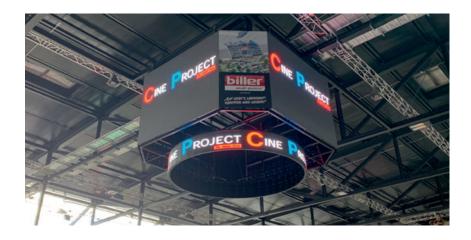

### **Fascias & Banners**

The news ticker below the center hung cube keeps the crowd up to date. On a fascia, information can be displayed as if on a moving band for everyone in the stadium or hall to see. The motion effect really catches spectators' attention. And, of course, these devices also work excellently with pictures and animations. Create excitement through the use of banners to get the crowd involved.