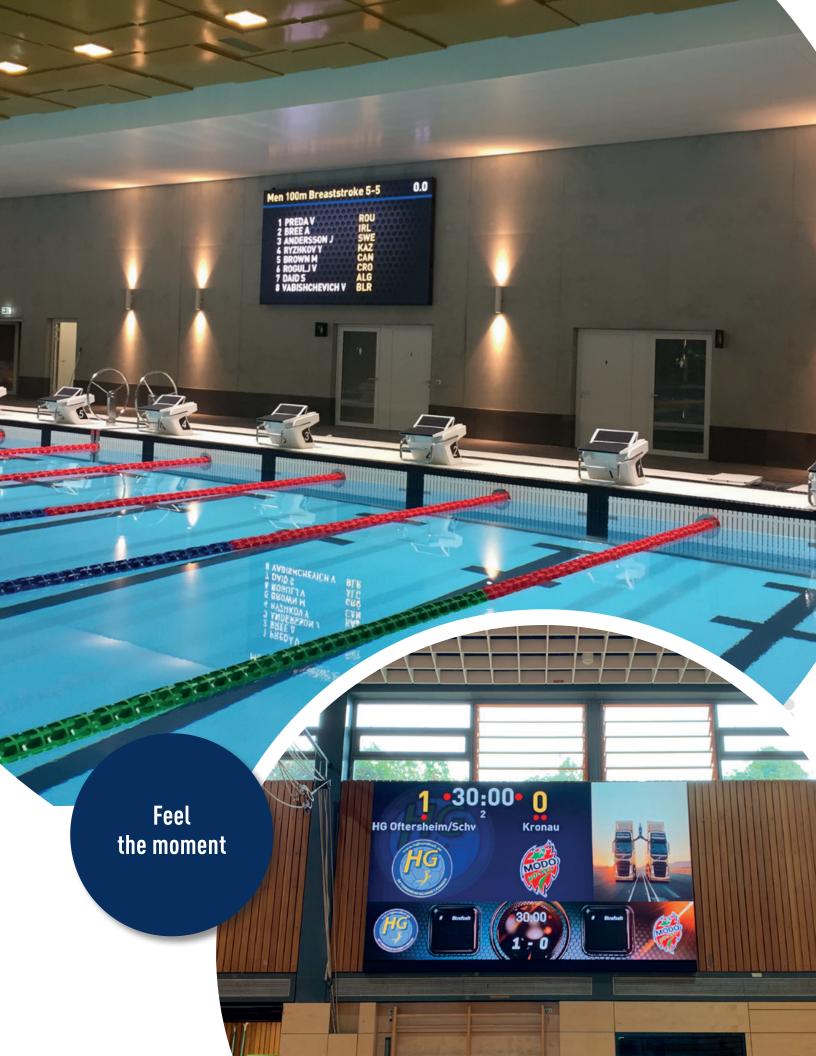

## ARENA DISPLAYS & Scoreboards

### Arena Displays & Scoreboards

They are the source of information, per se, for the spectator – whether it's the team line-up, the current score, or the remaining playing time. Scoreboards provide the spectator with a wealth of information covering all aspects of the game. Missed what the announcer said under the fans' chants? No problem, it's right there on the scoreboard – clearly legible and displayed in color.

## PERIMETERS

### Perimeters

These provide variation within the perimeter advertising. They therefore increase not only the attention of the viewers, but also the advertising revenues. Because the clips are being displayed alternately, the space can be used for many different advertisements. This means there's also no need to change the perimeter sections before each use. Furthermore, a perimeter opens up completely new dimensions for advertising, namely the possibility of using animation and video to inspire spectators.