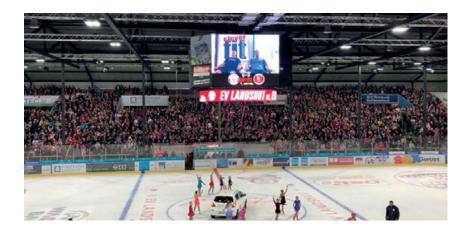

### **Center Hung Cubes**

Center hung cubes are the central focal point for important and entertaining information. In a stadium or hall, the center hung cube sits enthroned directly above the field and allows the spectators to see replays, slow-motion sequences, current scores, etc., without taking their eyes off the action. A quick look up allows viewers to stay up to date, while the playing field remains in their peripheral vision.