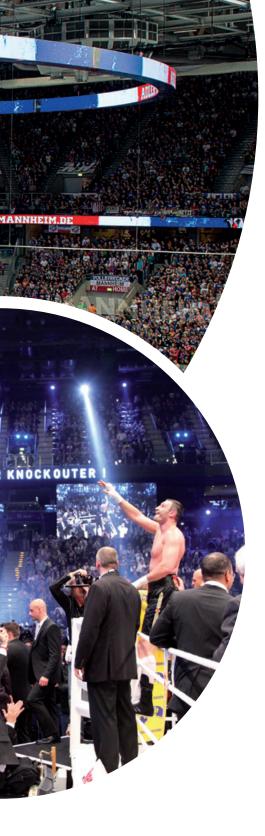

### **Center Hung Cubes**

Center hung cubes are the central focal point for important and entertaining information. In a stadium or hall, the center hung cube sits enthroned directly above the field and allows the spectators to see replays, slow-motion sequences, current scores, etc., without taking their eyes off the action. A quick look up allows viewers to stay up to date, while the playing field remains in their peripheral vision.

### Arena Displays & Scoreboards

They are the source of information, per se, for the spectator – whether it's the team line-up, the current score, or the remaining playing time. Scoreboards provide the spectator with a wealth of information covering all aspects of the game. Missed what the announcer said under the fans' chants? No problem, it's right there on the scoreboard – clearly legible and displayed in color.

### **Fascias & Banners**

The news ticker below the center hung cube keeps the crowd up to date. On a fascia, information can be displayed as if on a moving band for everyone in the stadium or hall to see. The motion effect really catches spectators' attention. And, of course, these devices also work excellently with pictures and animations. Create excitement through the use of banners to get the crowd involved.