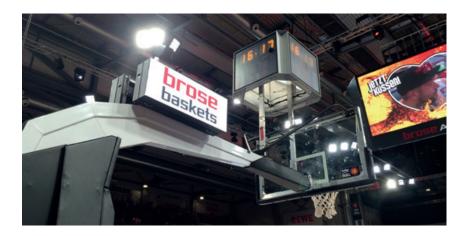

# HUNG CUBES

### **Center Hung Cubes**

Center hung cubes are the central focal point for important and entertaining information. In a stadium or hall, the center hung cube sits enthroned directly above the field and allows the spectators to see replays, slow-motion sequences, current scores, etc., without taking their eyes off the action. A quick look up allows viewers to stay up to date, while the playing field remains in their peripheral vision.