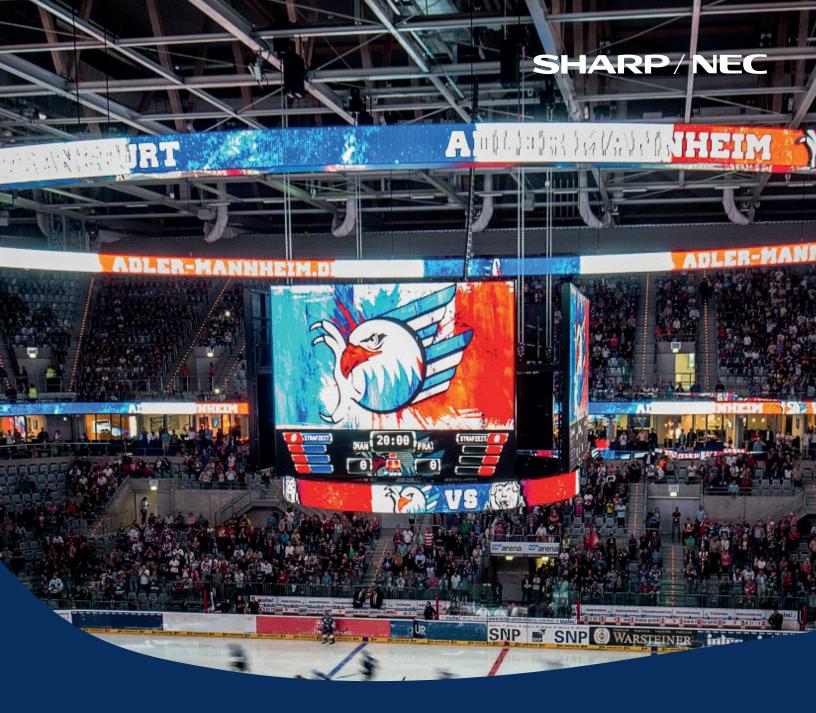

# HUNG CUBES

### **Center Hung Cubes**

Center hung cubes are the central focal point for important and entertaining information. In a stadium or hall, the center hung cube sits enthroned directly above the field and allows the spectators to see replays, slow-motion sequences, current scores, etc., without taking their eyes off the action. A quick look up allows viewers to stay up to date, while the playing field remains in their peripheral vision.