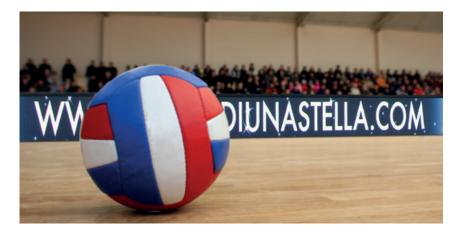

## PERIMETERS

### Perimeters

These provide variation within the perimeter advertising. They therefore increase not only the attention of the viewers, but also the advertising revenues. Because the clips are being displayed alternately, the space can be used for many different advertisements. This means there's also no need to change the perimeter sections before each use. Furthermore, a perimeter opens up completely new dimensions for advertising, namely the possibility of using animation and video to inspire spectators.