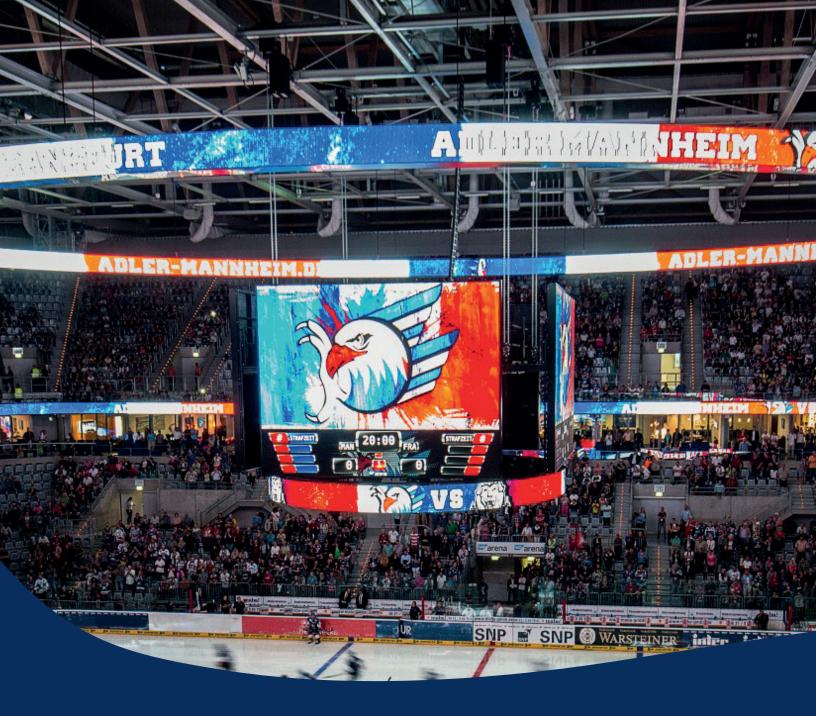

# HUNG CUBES

### **Center Hung Cubes**

Center hung cubes are the central focal point for important and entertaining information. In a stadium or hall, the center hung cube sits enthroned directly above the field and allows the spectators to see replays, slow-motion sequences, current scores, etc., without taking their eyes off the action. A quick look up allows viewers to stay up to date, while the playing field remains in their peripheral vision.