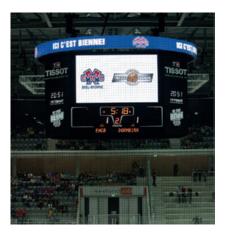

### **Center Hung Cubes**

Center hung cubes are the central focal point for important and entertaining information. In a stadium or hall, the center hung cube sits enthroned directly above the field and allows the spectators to see replays, slow-motion sequences, current scores, etc., without taking their eyes off the action. A quick look up allows viewers to stay up to date, while the playing field remains in their peripheral vision.

### Arena Displays & Scoreboards

They are the source of information, per se, for the spectator – whether it's the team line-up, the current score, or the remaining playing time. Scoreboards provide the spectator with a wealth of information covering all aspects of the game. Missed what the announcer said under the fans' chants? No problem, it's right there on the scoreboard – clearly legible and displayed in color.