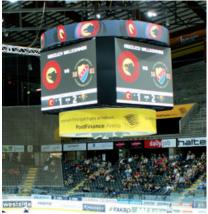

### **Center Hung Cubes**

Center hung cubes are the central focal point for important and entertaining information. In a stadium or hall, the center hung cube sits enthroned directly above the field and allows the spectators to see replays, slow-motion sequences, current scores, etc., without taking their eyes off the action. A quick look up allows viewers to stay up to date, while the playing field remains in their peripheral vision.