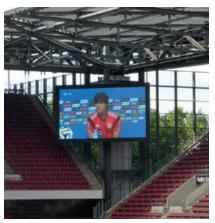

#### **Arena Displays & Scoreboards**

They are the source of information, per se, for the spectator – whether it's the team line-up, the current score, or the remaining playing time. Scoreboards provide the spectator with a wealth of information covering all aspects of the game. Missed what the announcer said under the fans' chants? No problem, it's right there on the scoreboard – clearly legible and displayed in color.