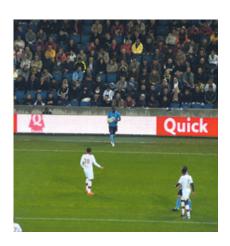

# **PERIMETERS**

#### **Perimeters**

These provide variation within the perimeter advertising. They therefore increase not only the attention of the viewers, but also the advertising revenues. Because the clips are being displayed alternately, the space can be used for many different advertisements. This means there's also no need to change the perimeter sections before each use. Furthermore, a perimeter opens up completely new dimensions for advertising, namely the possibility of using animation and video to inspire spectators.