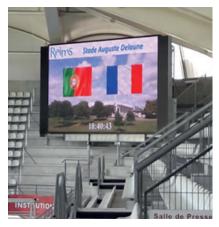

#### **Arena Displays & Scoreboards**

They are the source of information, per se, for the spectator – whether it's the team line-up, the current score, or the remaining playing time. Scoreboards provide the spectator with a wealth of information covering all aspects of the game. Missed what the announcer said under the fans' chants? No problem, it's right there on the scoreboard – clearly legible and displayed in color.