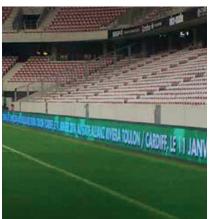

# **PERIMETERS**

#### **Perimeters**

These provide variation within the perimeter advertising. They therefore increase not only the attention of the viewers, but also the advertising revenues. Because the clips are being displayed alternately, the space can be used for many different advertisements. This means there's also no need to change the perimeter sections before each use. Furthermore, a perimeter opens up completely new dimensions for advertising, namely the possibility of using animation and video to inspire spectators.