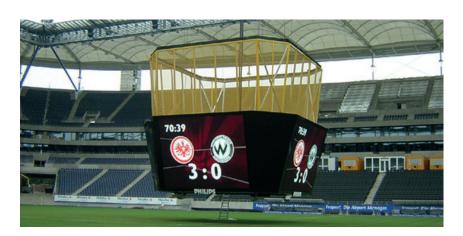

#### **Center Hung Cubes**

Center hung cubes are the central focal point for important and entertaining information. In a stadium or hall, the center hung cube sits enthroned directly above the field and allows the spectators to see replays, slow-motion sequences, current scores, etc., without taking their eyes off the action. A quick look up allows viewers to stay up to date, while the playing field remains in their peripheral vision.

#### **Arena Displays & Scoreboards**

They are the source of information, per se, for the spectator – whether it's the team line-up, the current score, or the remaining playing time. Scoreboards provide the spectator with a wealth of information covering all aspects of the game. Missed what the announcer said under the fans' chants? No problem, it's right there on the scoreboard – clearly legible and displayed in color.