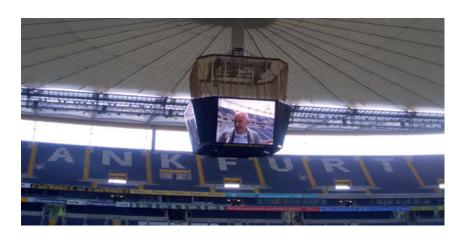

#### **Center Hung Cubes**

Center hung cubes are the central focal point for important and entertaining information. In a stadium or hall, the center hung cube sits enthroned directly above the field and allows the spectators to see replays, slow-motion sequences, current scores, etc., without taking their eyes off the action. A quick look up allows viewers to stay up to date, while the playing field remains in their peripheral vision.