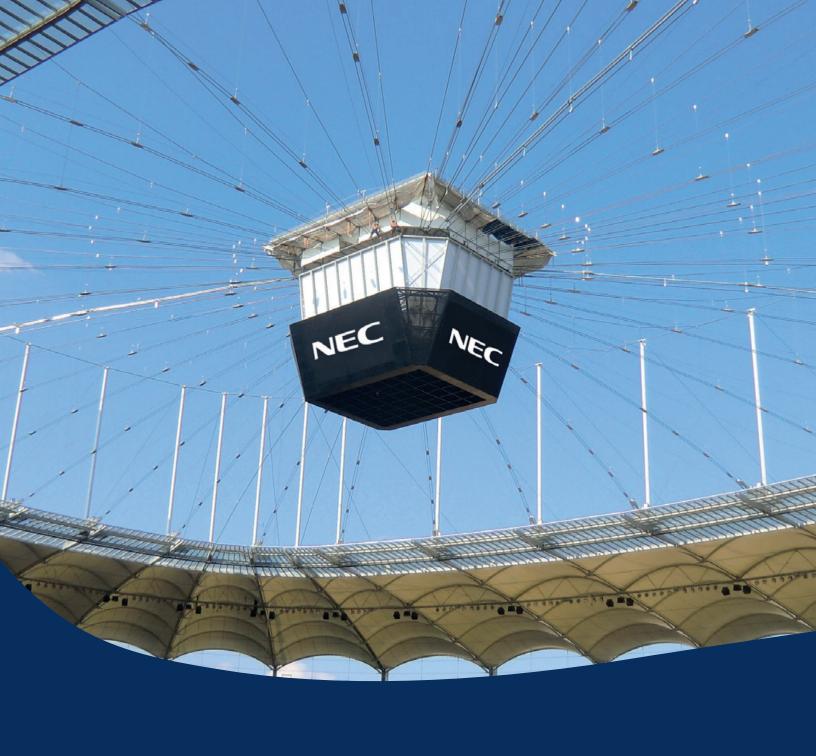

#### **Center Hung Cubes**

Center hung cubes are the central focal point for important and entertaining information. In a stadium or hall, the center hung cube sits enthroned directly above the field and allows the spectators to see replays, slow-motion sequences, current scores, etc., without taking their eyes off the action. A quick look up allows viewers to stay up to date, while the playing field remains in their peripheral vision.