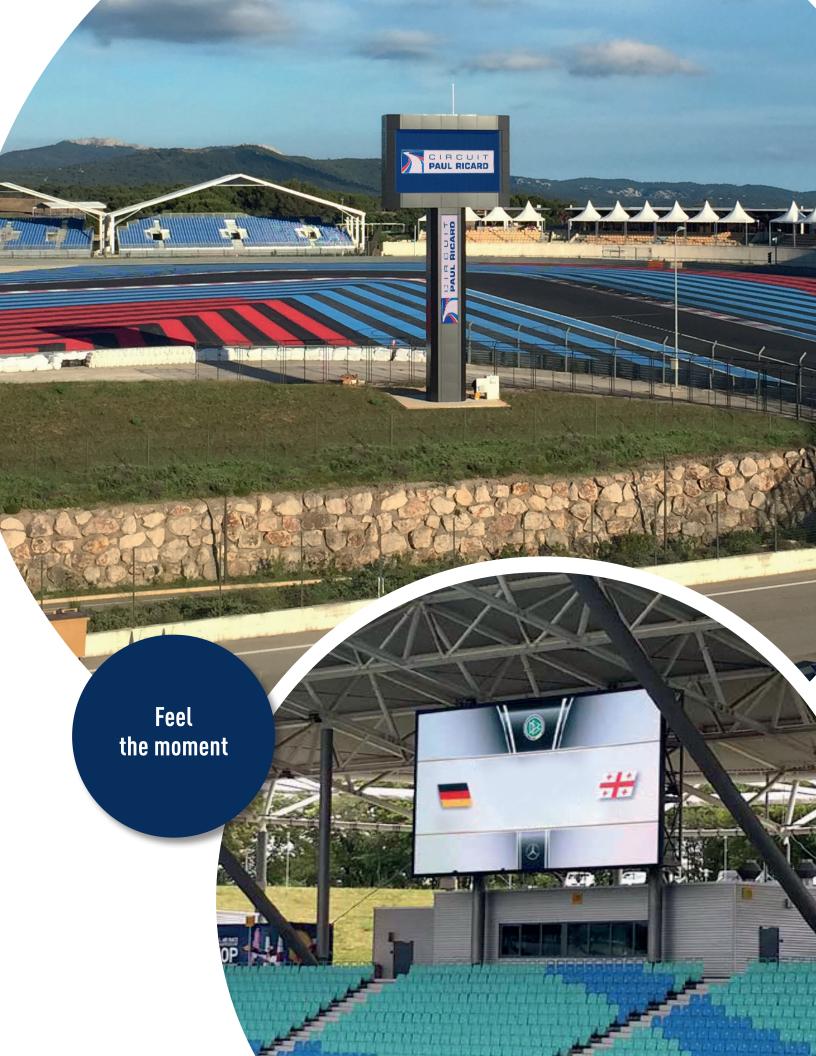

#### **Center Hung Cubes**

Center hung cubes are the central focal point for important and entertaining information. In a stadium or hall, the center hung cube sits enthroned directly above the field and allows the spectators to see replays, slow-motion sequences, current scores, etc., without taking their eyes off the action. A quick look up allows viewers to stay up to date, while the playing field remains in their peripheral vision.

#### **Arena Displays & Scoreboards**

They are the source of information, per se, for the spectator – whether it's the team line-up, the current score, or the remaining playing time. Scoreboards provide the spectator with a wealth of information covering all aspects of the game. Missed what the announcer said under the fans' chants? No problem, it's right there on the scoreboard – clearly legible and displayed in color.