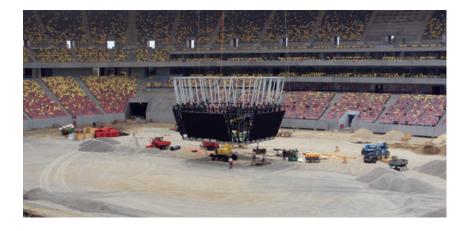

#### **Center Hung Cubes**

Center hung cubes are the central focal point for important and entertaining information. In a stadium or hall, the center hung cube sits enthroned directly above the field and allows the spectators to see replays, slow-motion sequences, current scores, etc., without taking their eyes off the action. A quick look up allows viewers to stay up to date, while the playing field remains in their peripheral vision.