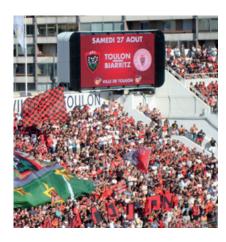

#### **Center Hung Cubes**

Center hung cubes are the central focal point for important and entertaining information. In a stadium or hall, the center hung cube sits enthroned directly above the field and allows the spectators to see replays, slow-motion sequences, current scores, etc., without taking their eyes off the action. A quick look up allows viewers to stay up to date, while the playing field remains in their peripheral vision.