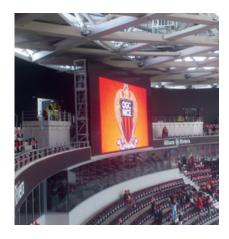

#### **Arena Displays & Scoreboards**

They are the source of information, per se, for the spectator – whether it's the team line-up, the current score, or the remaining playing time. Scoreboards provide the spectator with a wealth of information covering all aspects of the game. Missed what the announcer said under the fans' chants? No problem, it's right there on the scoreboard – clearly legible and displayed in color.