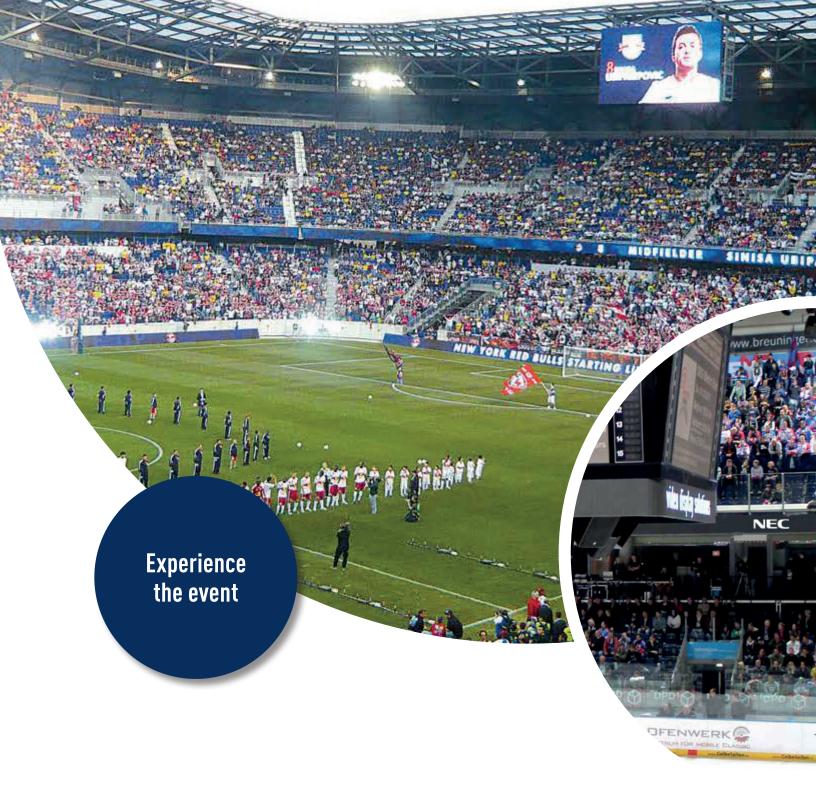

# OUTDOOR SPORT

Closer to the action

Center Hung Cubes | Stadium Displays & Scoreboards | Fascias & Banners Perimeters

#### **Center Hung Cubes**

Center hung cubes are the central focal point for important and entertaining information. In a stadium or hall, the center hung cube sits enthroned directly above the field and allows the spectators to see replays, slow-motion sequences, current scores, etc., without taking their eyes off the action. A quick look up allows viewers to stay up to date, while the playing field remains in their peripheral vision.

#### **Arena Displays & Scoreboards**

They are the source of information, per se, for the spectator – whether it's the team line-up, the current score, or the remaining playing time. Scoreboards provide the spectator with a wealth of information covering all aspects of the game. Missed what the announcer said under the fans' chants? No problem, it's right there on the scoreboard – clearly legible and displayed in color.