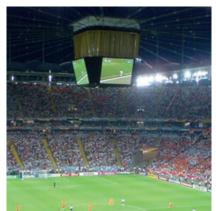

#### **Center Hung Cubes**

Center hung cubes are the central focal point for important and entertaining information. In a stadium or hall, the center hung cube sits enthroned directly above the field and allows the spectators to see replays, slow-motion sequences, current scores, etc., without taking their eyes off the action. A quick look up allows viewers to stay up to date, while the playing field remains in their peripheral vision.