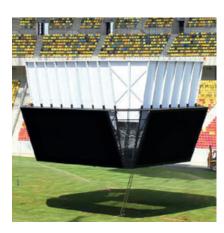

#### **Center Hung Cubes**

Center hung cubes are the central focal point for important and entertaining information. In a stadium or hall, the center hung cube sits enthroned directly above the field and allows the spectators to see replays, slow-motion sequences, current scores, etc., without taking their eyes off the action. A quick look up allows viewers to stay up to date, while the playing field remains in their peripheral vision.