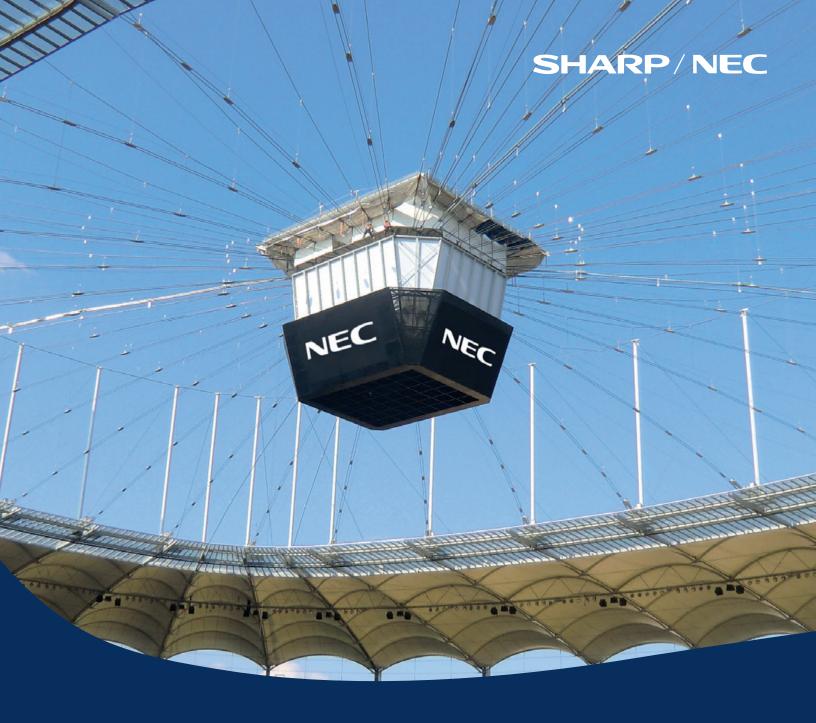

#### **Center Hung Cubes**

Center hung cubes are the central focal point for important and entertaining information. In a stadium or hall, the center hung cube sits enthroned directly above the field and allows the spectators to see replays, slow-motion sequences, current scores, etc., without taking their eyes off the action. A quick look up allows viewers to stay up to date, while the playing field remains in their peripheral vision.