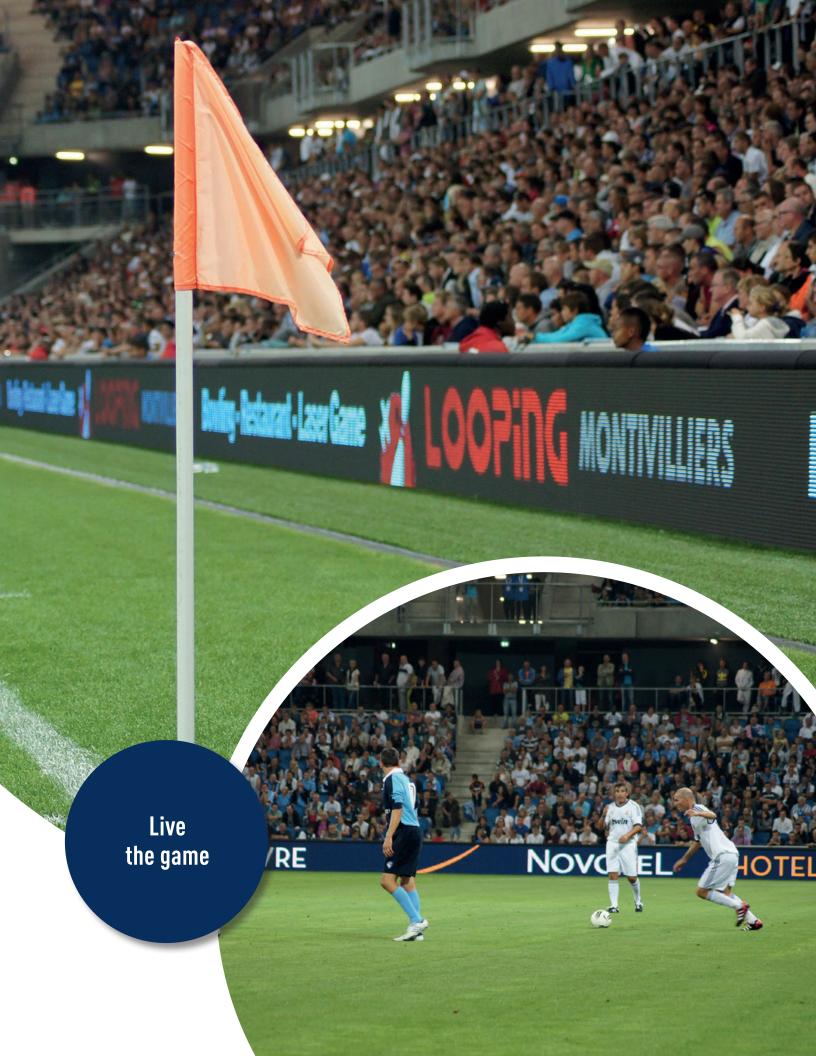

# **PERIMETERS**

#### **Perimeters**

These provide variation within the perimeter advertising. They therefore increase not only the attention of the viewers, but also the advertising revenues. Because the clips are being displayed alternately, the space can be used for many different advertisements. This means there's also no need to change the perimeter sections before each use. Furthermore, a perimeter opens up completely new dimensions for advertising, namely the possibility of using animation and video to inspire spectators.