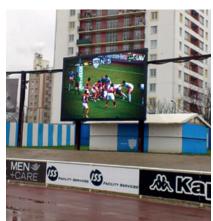

#### **Arena Displays & Scoreboards**

They are the source of information, per se, for the spectator – whether it's the team line-up, the current score, or the remaining playing time. Scoreboards provide the spectator with a wealth of information covering all aspects of the game. Missed what the announcer said under the fans' chants? No problem, it's right there on the scoreboard – clearly legible and displayed in color.