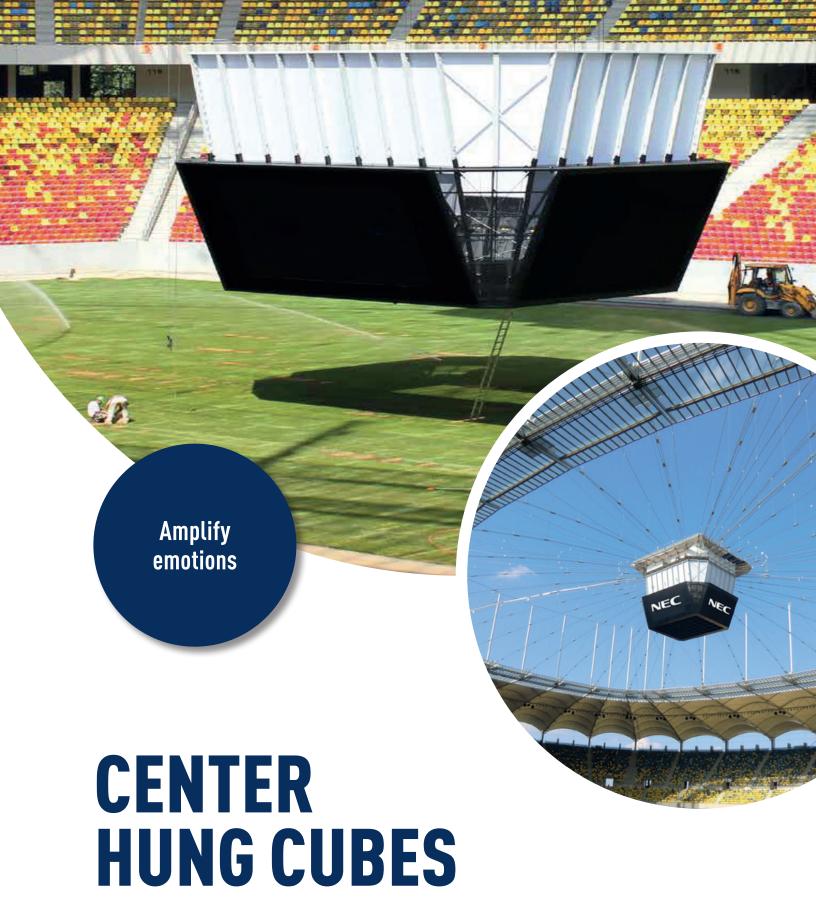

#### **Center Hung Cubes**

Center hung cubes are the central focal point for important and entertaining information. In a stadium or hall, the center hung cube sits enthroned directly above the field and allows the spectators to see replays, slow-motion sequences, current scores, etc., without taking their eyes off the action. A quick look up allows viewers to stay up to date, while the playing field remains in their peripheral vision.