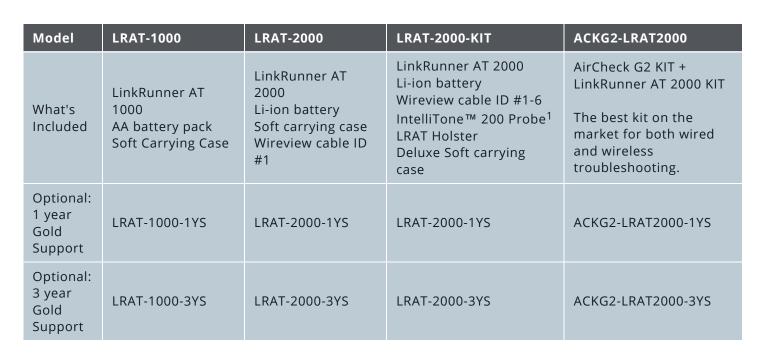

## LinkRunner AT Network Auto-Tester

The NETSCOUT® LinkRunner™ AT Network Auto-Tester provides quick and complete copper and fiber-optic network connectivity testing. This rugged, handheld network tester speeds troubleshooting and reporting with a complete one-button AutoTest and zero-touch Link-Live cloud reporting. The AutoTest performs the most common set of connectivity tests in 10 seconds, enabling you to quickly and accurately identify and solve network connectivity problems. Cloud reporting automatically uploads results to the Link-Live Cloud Service for project management and reporting.

## LinkRunner AT Key Features:

- Verify connectivity at 10/100/1000 over copper or 100/1000 over fiber
- Switch, Port, VLAN instantly identified
- Supports both IPv4/IPv6 networks
- TruePower™ PoE load testing