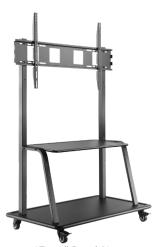

### **Mobile Stand**

Adjust the height of your display so that your students can touch and interact directly with the screen.

\*Fits all Panel Sizes SKU: EPR8A50500-SQR\*

### **TRULIFT Mobile Stand**

 Motorized stands let you adjust your display height with a remote or electronic option, giving you easy visibility.

\*Fits all Panel Sizes SKU: EPR8A60060-000\*

Newline partners with a variety of different mobile stand and wall mount providers to help you find the best fit for your needs.