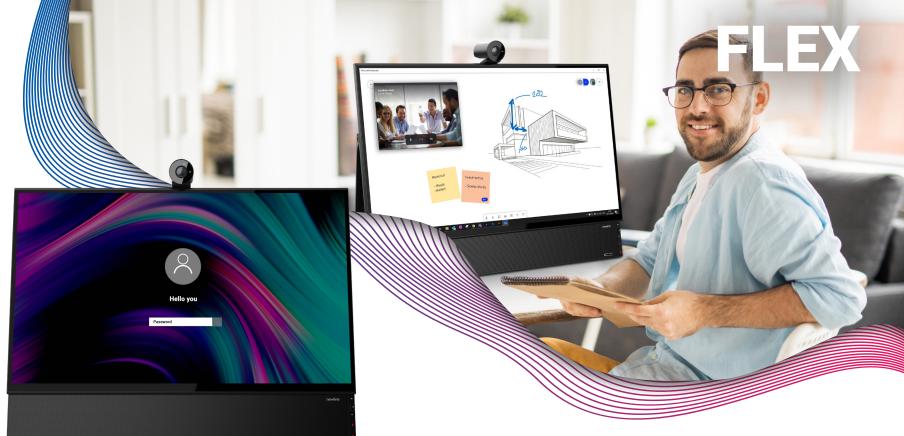

4K Ultra-High Definition

Bluetooth Capable

Control by Remote

Compatible with all Devices

Slot

Seemingly overnight physical paperwork and in-person meetings became antiquated workplace concepts. Navigate the new workplace environment with ease. The Newline Flex helps you attend meetings, review documents, and collaborate from one device, in office or remote. Don't put your laptop away just yet—with easy connectivity, you can ditch the charging cable.

Powered USB Type-C w/ 60W

8 Mic Array & Echo Cancellation

Active Pen w/ Palm Rejection

2.1 Channel Speakers

# **Product Part Numbers**FLEX

### Plug & Play Design

Plug in your laptop with just one cable and activate touch functionality. No drivers to install\* and connectivity is instant.

### Tilt & Turn 4K Camera

Show up to video meetings with confidence and communicate with less strain. With a versatile 4K camera, remote communication improves.

### **Capacitive Touch**

What is a touch screen device without superior interactivity? Second nature writing and responsive touch relieves you from the mouse!