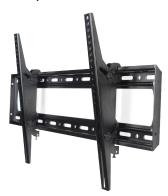

### **Wall Mount**

- √ Keep your display sturdy on the wall with the standard Newline wall mount.
- The light, compact design makes it easy to install while providing strength and durability.

SKU: EPR8A88700-000 \*Fits 55" - 80" Panels

\*Fits 80" - 98" Panels SKU: EPR8A88900-000