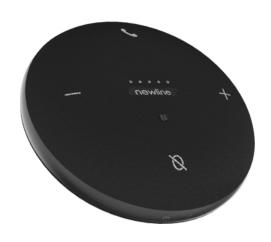

### **Built-in Mic Array**

An integrated 8-microphone array with automatic gain control and echo canceling technology ensures a crisp clear voice transmission from anywhere in the room.

# MODULAR MIC ARRAY

- Connect via bluetooth & USB
- Noise Reduction
- Echo cancellation
- 360° bluetooth microphone place anywhere in the room
- Ultra Portable Compact Design
- Plug & Play Design

Bluetooth/ USB Connection