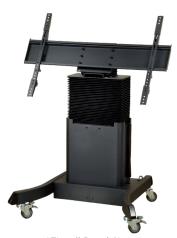

### **TRULIFT Mobile Stand**

 Motorized stands let you adjust your display height with a remote or electronic option, giving you easy visibility.

\*Fits all Panel Sizes SKU: EPR8A60060-000\*

Newline partners with a variety of different mobile stand and wall mount providers to help you find the best fit for your needs.

### iTeach Motorized Stand

SKU: EPR8A70070-000\*

\*Fits all Panel Sizes