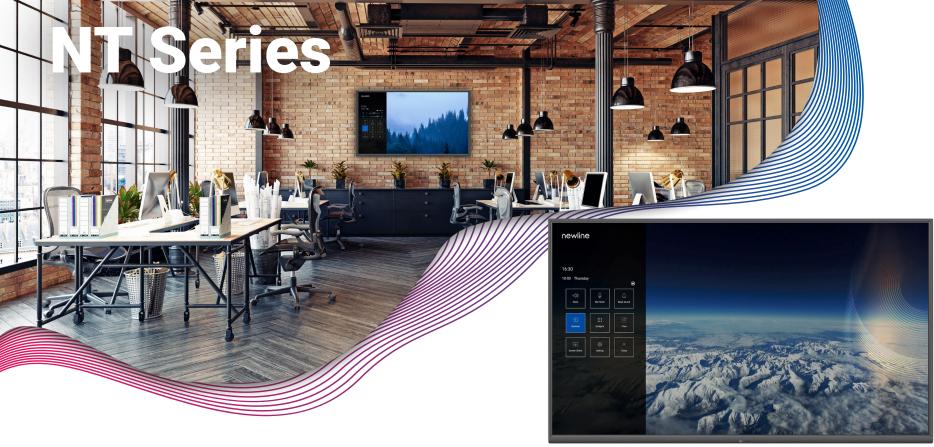

### **OPS Computer Enabled**

Upgrade your digital screen with an optional OPS on-board computer. Unlock exponentially more functionality when conducting meetings.

Newline also offers a non-touch display solution for your presentation halls and signage. Your office runs non-stop and so can your technology. The commercial grade design allows the NT Series to run continuously 24/7. Ensure the highest quality visual presentations and digital office signage with Newline's NT Series non-touch display.

4K Ultra-High Definition

Bluetooth Capable

Control by Remote

Compatible with all Devices

Slot

Seemingly overnight physical paperwork and in-person meetings became antiquated workplace concepts. Navigate the new workplace environment with ease. The Newline Flex helps you attend meetings, review documents, and collaborate from one device, in office or remote. Don't put your laptop away just yet—with easy connectivity, you can ditch the charging cable.