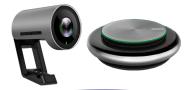

# **MEET CAM**

- √ 4K camera
- √ Auto framing
- √ 120° camera field-of-view
- √ Connect via bluetooth & USB
- √ 360° bluetooth microphone place anywhere in the room
- √ Echo cancellation

4K Camera

360° Microphone