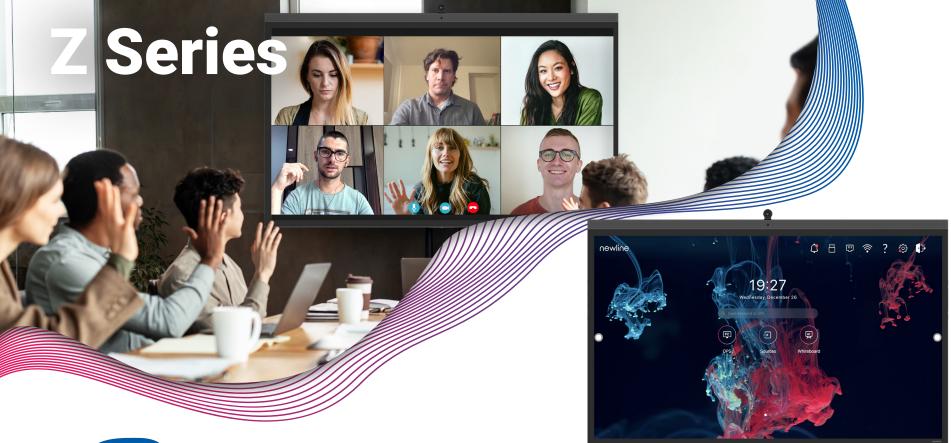

### **Built-in Mic Array**

An integrated 8-microphone array with automatic gain control and echo canceling technology ensures a crisp clear voice transmission from anywhere in the room.

#### **Modular Camera**

The UC Ready Z Series comes with a flexible 4K modular, wide-angle camera with a 120° FOV can be tilted upward and downward within 15° to the angle that works for conference rooms of all sizes.

### **Eco-Friendly Proximity Sensor**

Equipped with a Proximity Sensor, the display will sleep/reawaken automatically based on human presence in the room.

Redefine collaboration with the Newline Z Series, an ultra-high definition display that provides an immersive audio-visual experience for your meeting rooms and huddle spaces. The UC Ready Z Series comes with an onboard computer (OPS) and a flexible 4K wide-angle camera. Don't need an OPS or camera? Choose the non-UC Z Series and save.