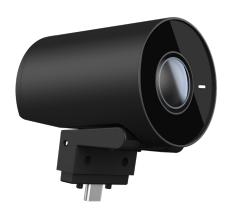

#### **Modular Camera**

The UC Ready Z Series comes with a flexible 4K modular, wide-angle camera with a 120° FOV can be tilted upward and downward within 15° to the angle that works for conference rooms of all sizes.

# MODULAR 4K CAMERA

- 4K camera
- Auto framing
- Connect via USB
- Tiltable Camera design
- 120° Field of View
- Works with Q & Z Series displays

Camera

Plug & Play Design