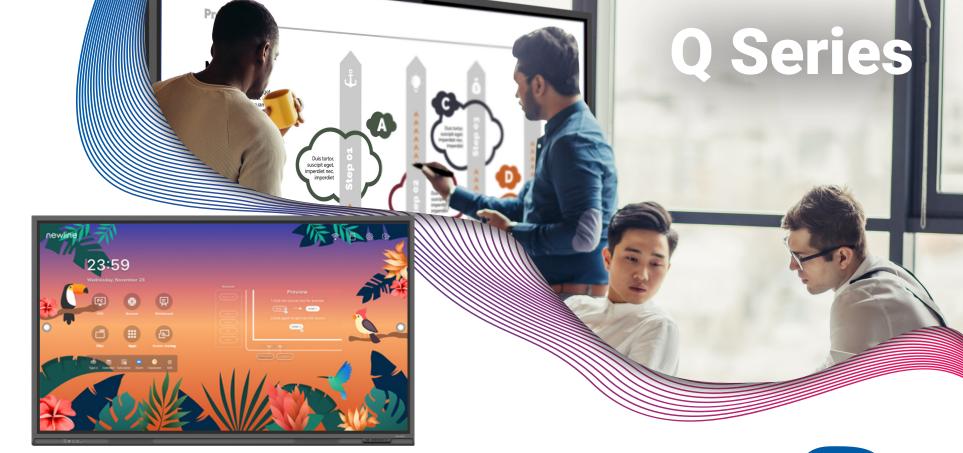

### **Product Part Numbers**

55" - TT-5522Z TT-5522Z-UC 65" - TT-6522Z TT-6522Z-UC 75" - TT-7522Z TT-7522Z-UC 86" - TT-8622Z TT-8622Z-UC

Your team has varying levels of needs, so naturally your office hardware must be equipped to meet that demand. Connectivity that matches your personal devices, displays to rival even the best televisions, and integration that makes for a seamless transition. Leverage the power of the Q Series for today's complex collaboration landscape.

Embedded Android 11.0

WiFi 6 Module

Remote Management

Compatible with all Devices

Coating

Profiles

Integrated Pen Tray

USB Type-C With Power

### **Modern Connectivity**

Avoid adapter mishaps and incompatibility. The Q Series has the latest I/Os such as USB-C (with power) and WiFi 6.

### **Embedded Whiteboard**

Make the best use of virtual/hybrid meetings with a feature-rich whiteboard. Import docs, images, and videos in one app.

### **Newline App Store**

Don't sacrifice the tools already in use. Download your project management, meeting, and news apps compatible with touch.

### **Advanced Remote Control**

Non-touch doesn't mean limited screen control. The provided double-sided remote is equipped with an air mouse and QWERTY keyboard.

### **Digital Signage Management**

Save time with pushing out OTA updates, mass notifications, and rotating messages through remote display mangement.

### **OPS Computer Enabled**

Upgrade your digital screen with an optional OPS on-board computer. Unlock exponentially more functionality when conducting meetings.

Newline also offers a non-touch display solution for your presentation halls and signage. Your office runs non-stop and so can your technology. The commercial grade design allows the NT Series to run continuously 24/7. Ensure the highest quality visual presentations and digital office signage with Newline's NT Series non-touch display.