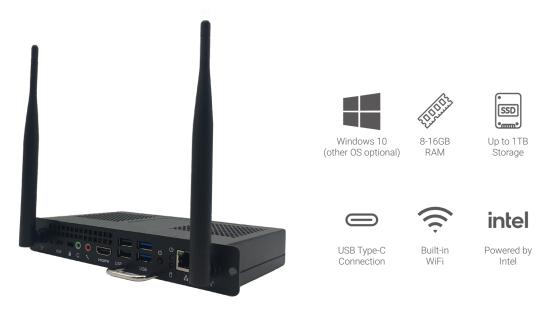

# Plug & Play Computers for Your Display

Upgrade your operating system to a dedicated Intel-powered computer. Bypass connecting or casting a laptop with the integrated OPS. Fill your display's OPS slot with an on-board computer that brings you all the power of a desktop computer right to your display. As your organization continues to grow and demands more power, the OPS is easily swappable for a more powerful version.

|                  | Good 4K                                 | Better 4K                           | Best 4K                                 |
|------------------|-----------------------------------------|-------------------------------------|-----------------------------------------|
| Part Number      | EPR8A65800-000                          | EPR8A64000-000                      | EPR8A67160-000                          |
| CPU              | i5-8265U, 6M Cache, 3.90 GHz            | i7-8565U, 8M Cache, 4.60 GHz        | ii7-8565U, 8M Cache, 4.60 GHz           |
| GPU              | Intel HD Graphics 620                   | Intel HD Graphics 620               | Intel HD Graphics 620                   |
| RAM              | 8GB                                     | 8GB                                 | 16GB                                    |
| Hard Disk        | 128GB SATA3 SSD                         | 256GB SATA3 SSD                     | 256GB SATA3 SSD                         |
| Built-in WiFi    | 802.11b/g/n/ac                          | 802.11b/g/n/ac                      | 802.11b/g/n/ac                          |
| OS               | Win 10 Pro 64bit<br>(other OS optional) | Win 10 Pro 64bit(other OS optional) | Win 10 Pro 64bit<br>(other OS optional) |
| RAM Upgrades     | Up to 32GB                              | Up to 32GB                          | Up to 32GB                              |
| Storage Upgrades | Up to 1TB SSD                           | Up to 1TB SSD                       | Up to 1TB SSD                           |