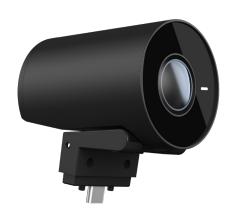

#### **Modular Camera**

The UC Ready Z Series comes with a flexible 4K modular, wideangle camera with a 120° FOV can be tilted upward and downward within 15° to the angle that works for classrooms of all sizes.

## MODULAR 4K CAMERA

- / 4K camera
- √ Auto framing
- √ Connect via USB
- √ Tiltable Camera design
- √ 120° Field of View
- ✓ Works with Q & Z Series displays

4K Camera

Plug & Play Design