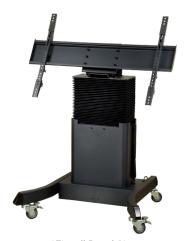

#### **TRULIFT Mobile Stand**

Motorized stands let you adjust your display height with a remote or electronic option, giving you easy visibility.

\*Fits all Panel Sizes SKU: EPR8A60060-000\*

Newline partners with a variety of different mobile stand and wall mount providers to help you find the best fit for your needs.

## iTeach Motorized Stand

SKU: EPR8A70070-000\*

\*Fits all Panel Sizes