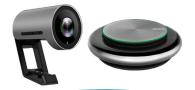

# **MEET CAM**

- √ 4K camera
- √ Auto framing
- √ 120° camera field-of-view
- √ Connect via bluetooth & USB
- √ 360° bluetooth microphone place anywhere in the room
- √ Echo cancellation

4K Camera

360° Microphone

## MODULAR MIC ARRAY

- √ Connect via bluetooth & USB
- √ Noise Reduction
- √ Echo cancellation
- √ 360° bluetooth microphone 
  place anywhere in the room
- √ Ultra Portable Compact Design
- √ Plug & Play Design