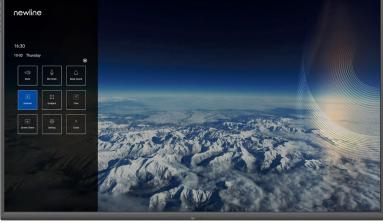

#### **Eco-Friendly Proximity Sensor**

Equipped with a Proximity Sensor, the display will sleep/reawaken automatically based on human presence in the room.

The Newline Z Series, a high performance interactive solution, empowers faculty with in-person and hybrid instruction to meet their student's demands. The UC Ready Z Series comes with an onboard computer (OPS) and a flexible 4K wide-angle camera. Don't need an OPS or camera? Choose the non-UC Z Series and save.