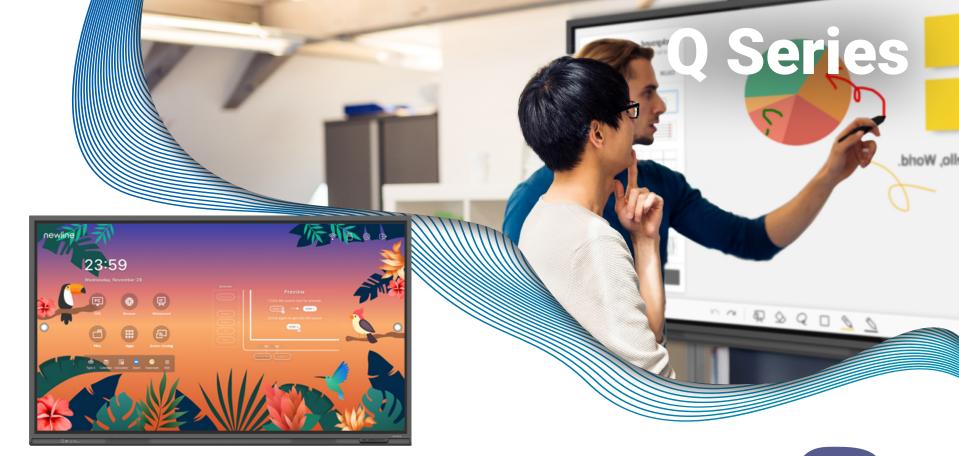

#### **Product Part Numbers**

55" - TT-5522Z TT-5522Z-UC 65" - TT-6522Z TT-6522Z-UC 75" - TT-7522Z TT-7522Z-UC 86" - TT-8622Z TT-8622Z-UC

Students are learning through various modes and classroom technology must adapt. The Newline Q Series empowers faculty with all in-person and hybrid instruction to meet their student demands. With advanced security, fast processing, and modular accessories-juggling different teaching modes just got a lot easier!

55" - TT-5521Q

Embedded Android 11.0

WiFi 6 Module

Remote Management

Compatible with

all Devices

Coating

Profiles

Integrated Pen Tray

USB Type-C With Power

#### **Product Part Numbers**

86" - TT-8621Q

98" - TT-9821Q

#### **Relevant Connectivity**

Connect your laptop and other devices withn accessible I/O ports including USB-C with power, HDMI, WiFi 6, and more.

#### **Embedded Whiteboard**

Make the best use of virtual/hybrid learning with a feature-rich whiteboard. Import docs, images, and videos all into one app.

#### **User Profiles**

Customize homescreens by user, class, or subject for your mobile or mounted displays.

#### **Advanced Remote Control**

Non-touch doesn't mean limited screen control. The provided double-sided remote is equipped with an air mouse and QWERTY keyboard.

#### **Mass Display Management**

Save time with pushing out OTA updates, mass notifications, and rotating messages through remote display mangement.

#### **OPS Computer Enabled**

Upgrade your digital screen with an optional OPS on-board computer. Unlock exponentially more functionality when conducting class.

Complete your Newline ecosystem with the NT Series. Place the non-touch display solution in your lecture halls, dorms, and admin offices.