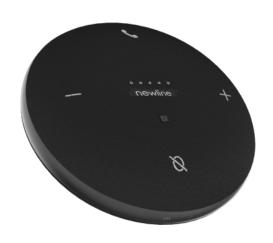

## **Built-in Mic Array**

An integrated 8-microphone array with automatic gain control and echo canceling technology ensures a crisp clear voice transmission from anywhere in the room.

## MODULAR MIC ARRAY

- √ Connect via bluetooth & USB
- √ Noise Reduction
- √ Echo cancellation
- √ 360° bluetooth microphone 
  place anywhere in the room
- √ Ultra Portable Compact Design
- √ Plug & Play Design