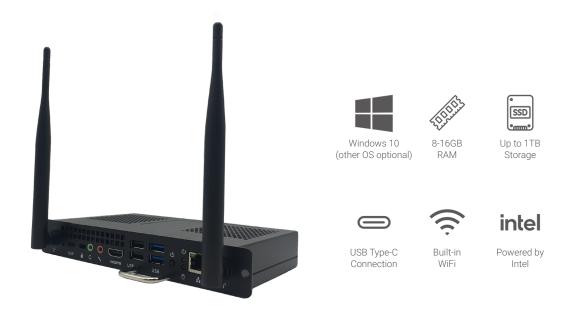

# Plug & Play Computers for Your Display

Support your campus and classrooms with computers that make teaching easier and learning more engaging. Fill your display's OPS slot with an on-board computer powered by Intel that brings you all the power of a desktop computer. No more worrying about cables or going through the steps of connecting a laptop or desktop directly to the display.

| Part Number      | EPR8A65800-000                          | EPR8A64000-000                      | EPR8A67160-000                          |
|------------------|-----------------------------------------|-------------------------------------|-----------------------------------------|
| CPU              | i5-8265U, 6M Cache, 3.90 GHz            | i7-8565U, 8M Cache, 4.60 GHz        | ii7-8565U, 8M Cache, 4.60 GHz           |
| GPU              | Intel HD Graphics 620                   | Intel HD Graphics 620               | Intel HD Graphics 620                   |
| RAM              | 8GB                                     | 8GB                                 | 16GB                                    |
| Hard Disk        | 128GB SATA3 SSD                         | 256GB SATA3 SSD                     | 256GB SATA3 SSD                         |
| Built-in WiFi    | 802.11b/g/n/ac                          | 802.11b/g/n/ac                      | 802.11b/g/n/ac                          |
| OS               | Win 10 Pro 64bit<br>(other OS optional) | Win 10 Pro 64bit(other OS optional) | Win 10 Pro 64bit<br>(other OS optional) |
| RAM Upgrades     | Up to 32GB                              | Up to 32GB                          | Up to 32GB                              |
| Storage Upgrades | Up to 1TB SSD                           | Up to 1TB SSD                       | Up to 1TB SSD                           |
|                  |                                         |                                     |                                         |