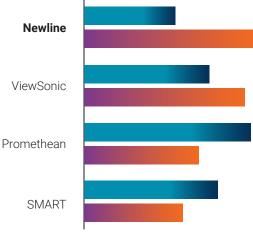

### Newline is Number 1!

Newline is the largest manufacturer of interactive displays in the United States. Our business model keeps us growing like none other.

### Q3 2020 vs Q3 2021

\* Data provided by 2021 Futuresource Consulting Ltd