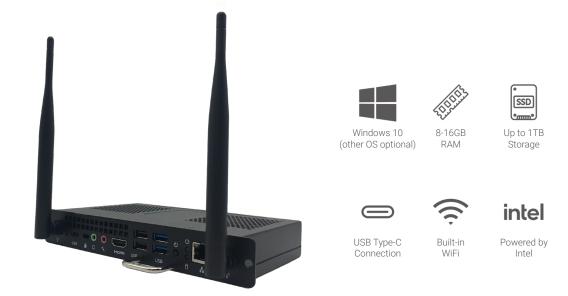

# **ON-BOARD COMPUTERS**

# Plug & Play Computers for Your Display

Support your campus and classrooms with computers that make teaching easier and learning more engaging. Fill your display's OPS slot with an on-board computer powered by Intel that brings you all the power of a desktop computer. No more worrying about cables or going through the steps of connecting a laptop or desktop directly to the display.

|                  | Good 4K                                 | Better 4K                              | Best 4K                                 |
|------------------|-----------------------------------------|----------------------------------------|-----------------------------------------|
| Part Number      | EPR8A65800-000                          | EPR8A64000-000                         | EPR8A67160-000                          |
| CPU              | i5-8265U, 6M Cache, 3.90 GHz            | i7-8565U, 8M Cache, 4.60 GHz           | ii7-8565U, 8M Cache, 4.60 GHz           |
| GPU              | Intel HD Graphics 620                   | Intel HD Graphics 620                  | Intel HD Graphics 620                   |
| RAM              | 8GB                                     | 8GB                                    | 16GB                                    |
| Hard Disk        | 128GB SATA3 SSD                         | 256GB SATA3 SSD                        | 256GB SATA3 SSD                         |
| Built-in WiFi    | 802.11b/g/n/ac                          | 802.11b/g/n/ac                         | 802.11b/g/n/ac                          |
| OS               | Win 10 Pro 64bit<br>(other OS optional) | Win 10 Pro 64bit(other OS<br>optional) | Win 10 Pro 64bit<br>(other OS optional) |
| RAM Upgrades     | Up to 32GB                              | Up to 32GB                             | Up to 32GB                              |
| Storage Upgrades | Up to 1TB SSD                           | Up to 1TB SSD                          | Up to 1TB SSD                           |