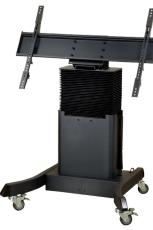

# Newline Mobile Stand

✓ Adjust the height of your display so that your students can touch and interact directly with the screen.

# **NEWLINE** TRULIFT Mobile Stand

✓ Motorized stands let you adjust your display height with a remote or electronic option, giving you easy visibility.

SKU: EPR8A88700-000 \*Fits 55" - 80" Panels

\*Fits 80" - 98" Panels SKU: EPR8A88900-000