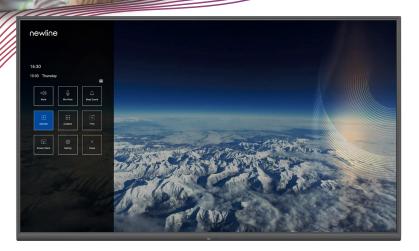

### User Profiles

Wi Fi 6

CERTIFIED

O TÅ

Customize homescreens by user, class, learning subject, or any other category you can name for your mobile displays or mounted ones.