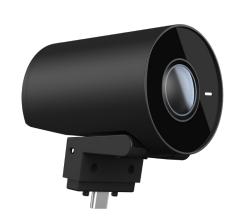

### **Built-in Mic Array**

An integrated 8-microphone array with automatic gain control and echo canceling technology ensures a crisp clear voice transmission from anywhere in the room.

# MODULAR MIC ARRAY

- ✓ Connect via bluetooth & USB
- ✓ Noise Reduction
- ✓ Echo cancellation
- ✓ 360° bluetooth microphone place anywhere in the room
- ✓ Ultra Portable Compact Design
- ✓ Plug & Play Design