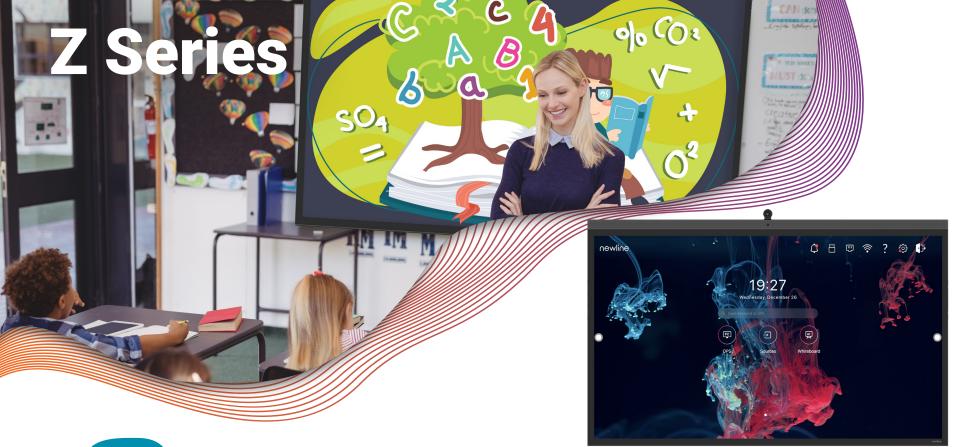

### **Built-in Mic Array**

An integrated 8-microphone array with automatic gain control and echo canceling technology ensures a crisp clear voice transmission from anywhere in the room.

### Modular Camera

The UC Ready Z Series comes with a flexible 4K modular, wideangle camera with a 120° FOV can be tilted upward and downward within 15° to the angle that works for classrooms of all sizes.

# **Eco-Friendly Proximity Sensor**

Equipped with a Proximity Sensor, the display will sleep/reawaken automatically based on human presence in the room.

Inspire students to participate and interact with the Newline Z Series, a high performance solution for classrooms. The UC Ready Z Series comes with an onboard computer (OPS) and a flexible 4K wide-angle camera, perfect for a hybrid learning environment. Don't need an OPS or camera? Choose the non-UC Z Series and save.