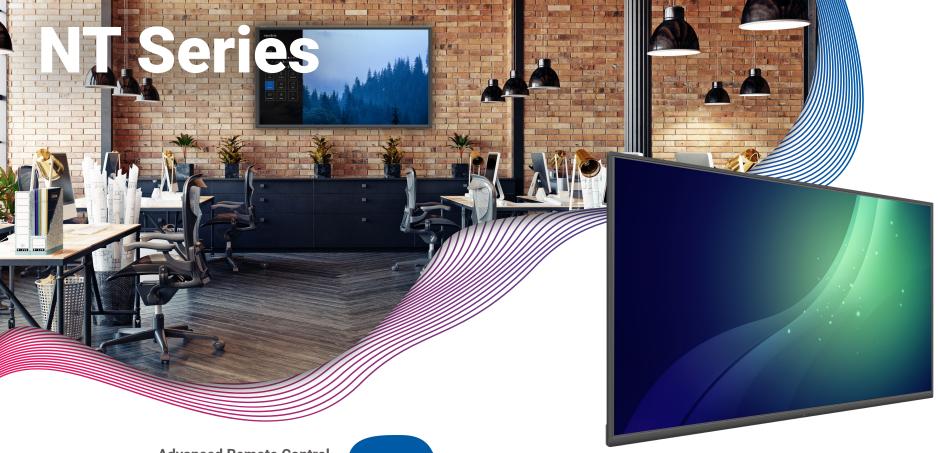

#### **OPS Computer Enabled**

Upgrade your digital screen with an optional OPS on-board computer. Unlock exponentially more functionality when conducting meetings.

Newline also offers a non-touch display solution for your presentation halls and signage. Your office runs non-stop and so can your technology. The commercialgrade design allows the NT Series to run continuously 24/7. Ensure the highest quality visual presentations and digital office signage with Newline's NT Series non-touch display.

Definition

Compatible with all Devices

#### **Product Part Numbers**

65" - EPR7A065NT-000

85" - EPR7A085NT-000

98" - EPR7A098NT-000

Seemingly overnight physical paperwork and in-person meetings became antiquated workplace concepts. Navigate the new workplace environment with ease. The Newline Flex helps you attend meetings, review documents, and collaborate from one device, in office or remote. Don't put your laptop away just yet, thanks to easy connectivity, but you can ditch the charging cable!