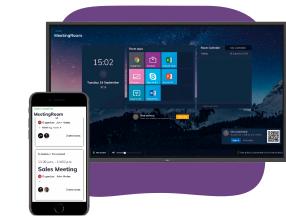

#### **Product Part Numbers**

65" - EPR7A065NT-000

85" - EPR7A085NT-000

98" - EPR7A098NT-000

Seemingly overnight physical paperwork and in-person meetings became antiquated workplace concepts. Navigate the new workplace environment with ease. The Newline Flex helps you attend meetings, review documents, and collaborate from one device, in office or remote. Don't put your laptop away just yet, thanks to easy connectivity, but you can ditch the charging cable!

Plug in your laptop with just one cable and activate touch functionality. No drivers to install\* and connectivity is instant.