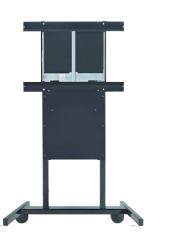

#### **Mobile Stand**

√ Adjust the height of your display so that all team members can touch and interact directly with the screen.

> \*Fits all Panel Sizes SKU: EPR8A50500-SQR\*

# newline TRULIFT Mobile Stand

 Motorized stands let you adjust your display height with a remote or electronic option, giving you easy visibility.

\*Fits all Panel Sizes SKU: EPR8A60060-000\*