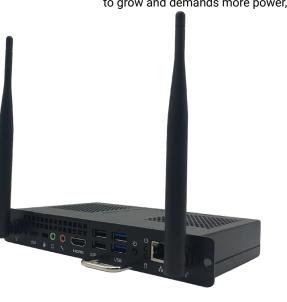

### Plug & Play Computers for Your Display

Upgrade your operating system to a dedicated Intel-powered computer. Bypass connecting or casting a laptop with the integrated OPS. Fill your display's OPS slot with an on-board computer that brings you all the power of a desktop computer right to your display. As your organization continues to grow and demands more power, the OPS is easily swappable for a more powerful version.

CPU

GPU

RAM Hard Disk Built-in WiFi

OS

RAM Upgrades Storage Upgrades