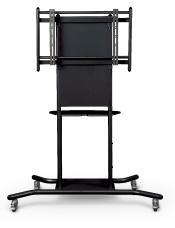

#### **Mobile Stand**

√ Adjust the height of your display so that all team members can touch and interact directly with the screen.

> \*Fits all Panel Sizes SKU: EPR8A50500-SQR\*