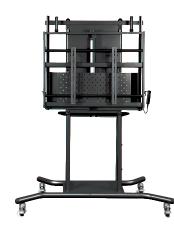

# newline TRULIFT Mobile Stand

 Motorized stands let you adjust your display height with a remote or electronic option, giving you easy visibility.

\*Fits all Panel Sizes SKU: EPR8A60060-000\*