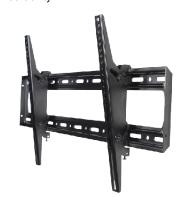

#### **Wall Mount**

- √ Keep your display sturdy on the wall with the standard Newline wall mount.
- √ The light, compact design makes it easy
  to install while providing strength and
  durability.

SKU: EPR8A88700-000 \*Fits 55" - 80" Panels \*Fits 80" - 98" Panels

SKU: EPR8A88900-000