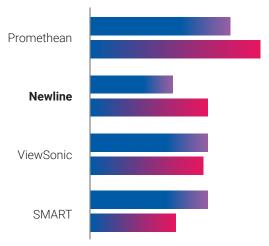

#### Moving On Up!

Newline is the 2nd largest manufacturer of interactive displays in the United States. Our business model keeps us growing like none other.

#### Q2 2020 vs Q2 2021

\* Data provided by 2021 Futuresource Consulting Ltd

. . . . .

. . . . .

. . . . .