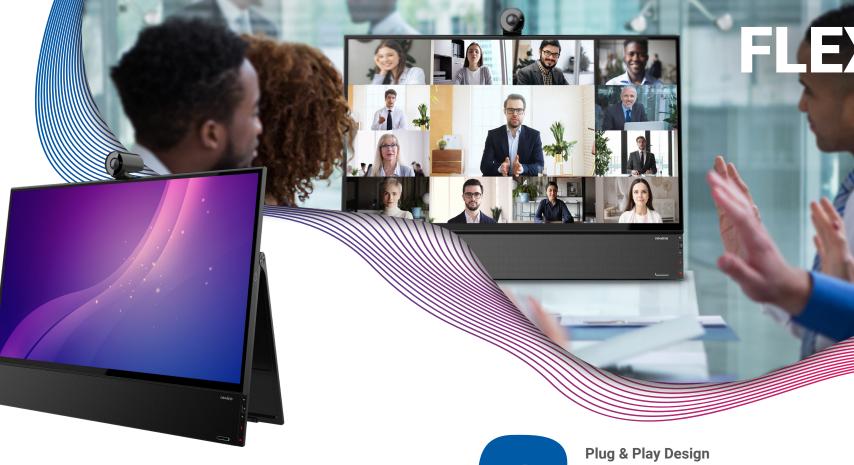

#### **Product Part Numbers**

65" - EPR7A065NT-000

85" - EPR7A085NT-000

98" - EPR7A098NT-000

Seemingly overnight physical paperwork and in-person meetings became antiquated workplace concepts. Navigate the new workplace environment with ease. The Newline Flex helps you attend meetings, review documents, and collaborate from one device, in office or remote. Don't put your laptop away just yet, thanks to easy connectivity, but you can ditch the charging cable!

Plug in your laptop with just one cable and activate touch functionality. No drivers to install\* and connectivity is instant.

#### Tilt & Turn 4K Camera

Show up to video meetings with confidence and communicate with less strain. With a versatile 4K camera, remote communication improves.

#### **Capacitive Touch**

What is a touch screen device without superior interactivity? Second nature writing and responsive touch relieves you from the mouse!

**Product Part Numbers** FLEX

\*touch drivers must be installed for Apple products.