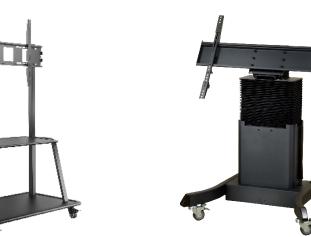

#### **Mobile Stand**

√ Adjust the height of your display so that all team members can touch and interact directly with the screen.

> \*Fits all Panel Sizes SKU: EPR8A50500-SQR\*

# newline TRULIFT Mobile Stand

 Motorized stands let you adjust your display height with a remote or electronic option, giving you easy visibility.

\*Fits all Panel Sizes SKU: EPR8A60060-000\*