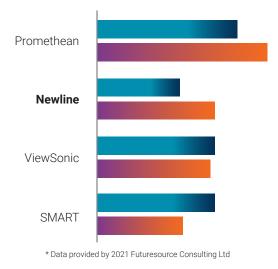

#### Moving On Up!

Newline is the 2nd largest manufacturer of interactive displays in the United States. Our business model keeps us growing like none other.

#### Q2 2020 vs Q2 2021

• • • • •

"We Help Your School Make an Impact"