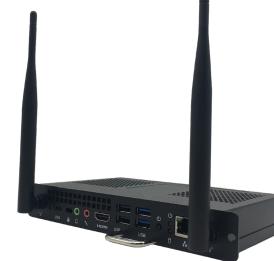

## **ON-BOARD COMPUTERS**

## Plug & Play Computers for Your Display

Support your campus and classrooms with computers that make teaching easier and learning more engaging. Fill your display's OPS slot with an on-board computer powered by Intel that brings you all the power of a desktop computer. No more worrying about cables or going through the steps of connecting a laptop or desktop directly to the display.

Windows 10 8-16GB (other OS optional) RAM

SSD •mm• Up to 1TB Storage

USB Type-C

Connection

Built-in

WiFi

Powered by Intel

Best 4K

EPR8A64VPU-000 i7-7600U - 2.9GHz w/ V Pro Intel HD Graphics 620 8GB 256GB SATA3 SSD 802.11b/g/n/ac

> Win 10 Pro 64bit (other OS optional)

> > Up to 16GB

Up to 1TB SSD

Standard 4K

| Part Number      | E       |
|------------------|---------|
| CPU              | i5-8265 |
| GPU              | Inte    |
| RAM              |         |
| Hard Disk        | 1:      |
| Built-in WiFi    |         |
| OS               | )<br>(c |
| RAM Upgrades     |         |
| Storage Upgrades |         |