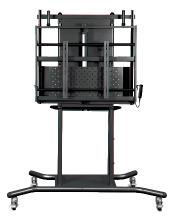

## newline **TRULIFT Mobile Stand**

Motorized stands let you adjust your √ display height with a remote or electronic option, giving you easy visibility.

## iTeach Motorized Stand

Control the height of the display on a motorized mobile stand with a convenient electronic lift option.