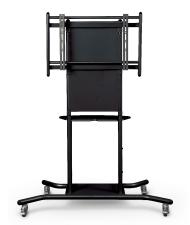

## newline **Mobile Stand**

Adjust the height of your display so that your students can touch and interact directly with the screen.