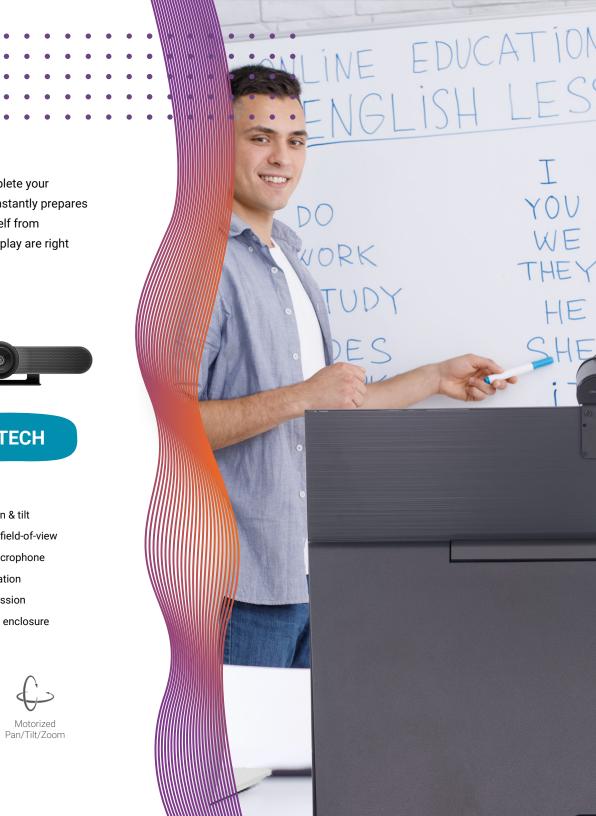

## Stay Connected to Your Students

Be distance or hybrid learning-ready in a flash by adding a camera to any Newline display. Complete your Newline ecosystem with the Tango, Meet Cam, or Logitech Meetup. An easy-to-install camera instantly prepares you for your impromptu video lessons, project presentations, or immersive lessons. Save yourself from countless hours of research on "the best edtech camera". The best options for your Newline display are right here! Discover the perfect fit for your classrooms:

- √ 1080p HD camera
- Integrated microphone ~
- ~ Connect via USB
- 120° camera field-of-view √
- Digital noise reduction ~
- √ Works with all Newline displays

- ✓ 4K camera
- ✓ Auto framing
- ✓ 120° camera field-of-view
- ✓ Connect via bluetooth & USB
- ✓ 360° bluetooth microphone place anywhere in the room
- ✓ Echo cancellation

()

4K

120° Field

of View

1080p

Camera

360° Camera Microphone

LOGITECH

4K Camera

✓ 4K camera

✓ Motorized pan & tilt

✓ 120° camera field-of-view

✓ Integrated microphone

✓ Echo cancellation

✓ Noise suppression

✓ Anti-vibration enclosure

• •

•

• •

Pan/Tilt/Zoom