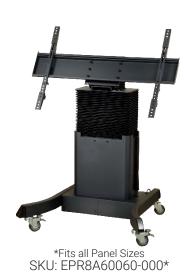

## BalanceBox

place for daily use.

SKU: EPR8A88700-000 \*Fits 55" - 80" Panels

\*Fits 80" - 98" Panels SKU: EPR8A88900-000

Il Panel Size SKU: EPR8A50500-SQR\*

Newline partners with a variety of different mobile stand and wall mount providers to help you find the best fit for your needs.

### **Mobile Stand**

This mobile stand's compact design lets you move your interactive display up and down with just your fingertips.

SKU: EPR8A88700-000 \*Fits 55" - 80" Panels

SKU: EPR8A88900-000 \*Fits 80" - 98" Panels