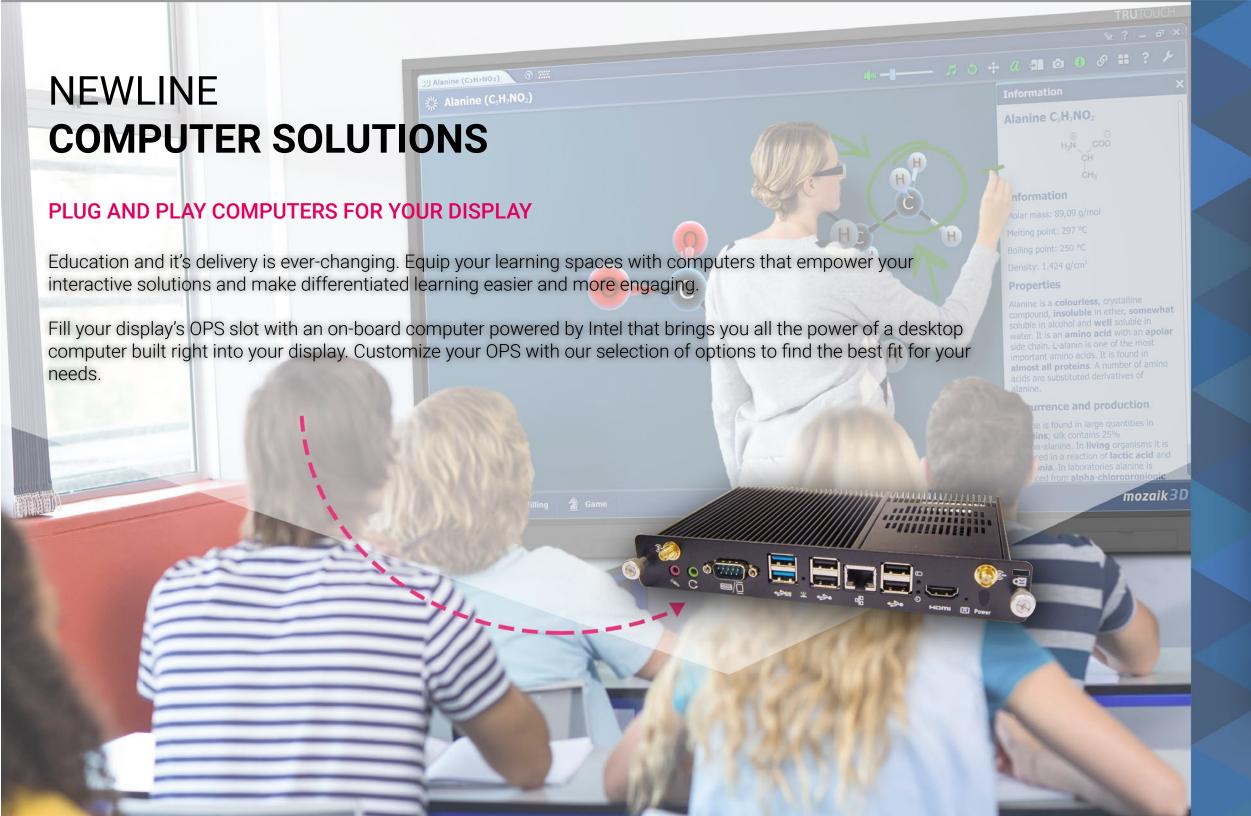

### **Powerful On-Board Computers**

Newline's X Series is an Intel approved Market Ready Solution that provides customers with an all-inone videoconferencing solution. Our OPS On-Board Computers come with powerful Intel processors.

## **OPS MODELS AND SPEC OVERVIEW**

|                  | Standard 4K                             | Good 4K                                 | Better 4K                               | Best 4K                                 |
|------------------|-----------------------------------------|-----------------------------------------|-----------------------------------------|-----------------------------------------|
| Part Number      | EPR8A65800-000                          | EPR8A64000-000                          | EPR8A67160-000                          | EPR8A64VPU-000                          |
| Jsed With:       | X5, X6, X7, X8, X9<br>IP, NT, RS        |
| CPU              | i5-6200U - 2.40GHz                      | i7-7500U - 2.90GHz                      | i7-7500U - 2.90GHz                      | i7-7600U - 2.9GHz                       |
| GPU              | Intel HD Graphics 520                   | Intel HD Graphics 620                   | Intel HD Graphics 620                   | Intel HD Graphics 620                   |
| RAM              | 8GB                                     | 8GB                                     | 16GB                                    | 8GB                                     |
| Hard Disk        | 128GB SATA3 SSD                         | 256GB SATA3 SSD                         | 256GB SATA3 SSD                         | 256GB SATA3 SSD                         |
| ntel Unite Ready |                                         |                                         |                                         | Yes                                     |
| JSB 2.0          | 2                                       | 2                                       | 2                                       | 2                                       |
| JSB 3.0          | 2                                       | 2                                       | 2                                       | 2                                       |
| .AN              | 1                                       | 1                                       | 1                                       | 1                                       |
| HDMI Out         | 1                                       | 1                                       | 1                                       | 1                                       |
| Microphone In    | 1                                       | 1                                       | 1                                       | 1                                       |
| ine Out          | 1                                       | 1                                       | 1                                       | 1                                       |
| Built-in WiFi    | 802.11b/g/n/ac                          | 802.11b/g/n/ac                          | 802.11b/g/n/ac                          | 802.11b/g/n/ac                          |
| os               | Win 10 Pro 64bit<br>(other OS optional) |
| RAM Upgrades     | Up to 16GB                              | Up to 16GB                              | n/a                                     | Up to 16GB                              |
| Storage Upgrades | Up to 1TB SSD                           |