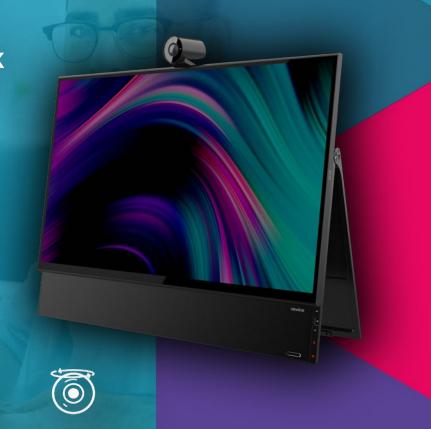

## AIDING REMOTE TEACHING RIGHT FROM YOUR DESK

Newline FLEX is a versatile all-in-one touch monitor designed for desktop collaboration.

Use the Newline FLEX to eliminate desk clutter from cables and peripheral devices, by plugging up to your laptop and getting to work. Connect with your students from your desk and take notes right on your desktop screen.

<u></u>

2.1 Channel

Speakers

Plug & Play Design

Active Pen w/

Palm Rejection

Powered USB Type-C w/60W

8 Mic Array & Echo Cancellation

Capacitive

Touch

Optically Bonded Screen

Cam & Mic Control

Tilt & Turn 4K

Camera

**Product Part Numbers** 

**Product Part Numbers** TANGO-CAM