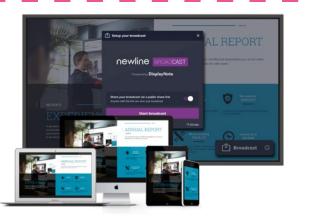

## newline BROADCAST

### CONTENT SHARING TO LARGE CLASSROOMS

Tap one button and share your display screen with the students who may not be able to see the display as clearly. They can follow along with the lesson on their own personal screen, reducing eyestrain and making sure everyone gets the most out of the day's lesson.