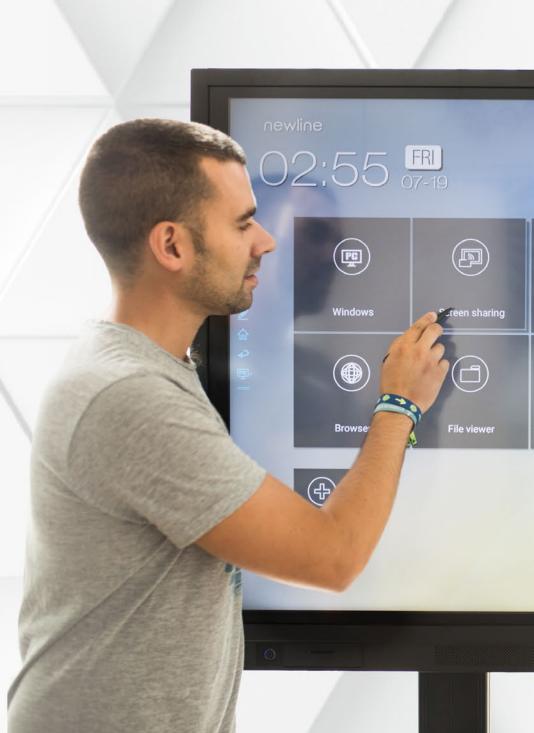

### **WIRELESS SCREEN SHARING**

Easily share your screen from any device. Newline Cast is simple to use, with one click you can present wirelessly from any network. Control and annotate from the Newline display or from your own device all with the freedom to walk around the room.

### REMOTE DISPLAY MANAGEMENT

Centrally manage your Newline interactive displays in any location through a secure and dedicated web portal. Easily manage and deploy apps, configure Newline display settings, use the digital signage features or broadcast messages to all displays.

### CONTENT SHARING TO LARGE CLASSROOMS

Tap one button and share your display screen with the students who may not be able to see the display as clearly. They can follow along with the lesson on their own personal screen, reducing eyestrain and making sure everyone gets the most out of the day's lesson.