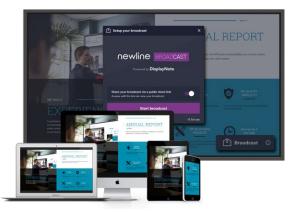

## newline BROADCAST CONTENT SHARING TO LARGE CLASSROOMS

### WIRELESS SCREEN SHARING

Easily share your screen from any device. Newline Cast is simple to use, with one click you can present wirelessly from any network. Control and annotate from the Newline display or from your own device all with the freedom to walk around the room.