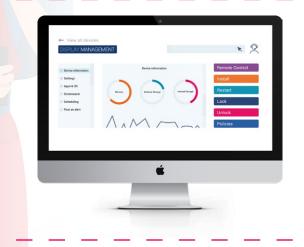

## **newline** DISPLAY **MANAGEMENT** PLUS

### **REMOTE DISPLAY MANAGEMENT**

Centrally manage your Newline interactive displays in any location through a secure and dedicated web portal. Easily manage and deploy apps, configure Newline display settings, use the digital signage features or broadcast messages to all displays.