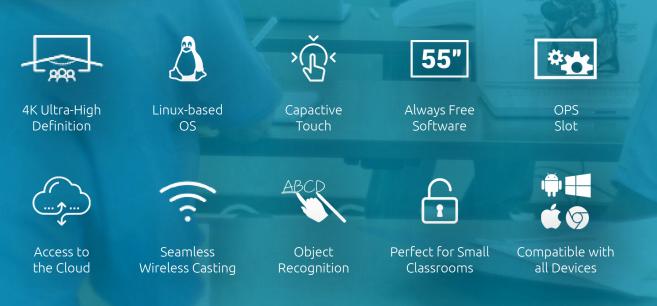

# NEWLINE DISPLAY SPECIFICATION

|                            | RS+          | NT           | Х            | IP           |
|----------------------------|--------------|--------------|--------------|--------------|
| Non-Proprietary            | $\checkmark$ | $\checkmark$ | √            | $\checkmark$ |
| Easy to Use                | $\checkmark$ | $\checkmark$ | √            | $\checkmark$ |
| Ultra-High Definition (4K) | $\checkmark$ | $\checkmark$ | √            | $\checkmark$ |
| Always Free Software       | $\checkmark$ | $\checkmark$ | $\checkmark$ | $\checkmark$ |
| Access to the Cloud        | $\checkmark$ | $\checkmark$ | $\checkmark$ |              |
| Wireless Casting           | $\checkmark$ | $\checkmark$ | $\checkmark$ |              |
| Object Recognition         | $\checkmark$ |              | $\checkmark$ | $\checkmark$ |
| Cameras & Microphones      |              |              | $\checkmark$ |              |
| OPS Included               |              |              | $\checkmark$ |              |
| Remote Display Management  | $\checkmark$ | $\checkmark$ | √            |              |
| Android-based OS           | $\checkmark$ | $\checkmark$ | √            |              |
| Linux-based OS             |              |              |              | $\checkmark$ |
| Touch Interface            | $\checkmark$ |              | √            | V            |
| Optical bonding            |              |              | √            | $\checkmark$ |

4K Ultra-High Definition

Access to the Cloud

Embedded Android 8.0

Seamless Wireless Casting

Object Recognition

98"

Large 98"

Always Free **Option Available** Software

Remote Display Management

\*

OPS

Slot

Compatible with all Devices

Product Part Numbers 65" - TT-6519RS 86" - TT-8619RS 75" - TT-7519RS 98" - TT-9819RS

**Product Part Numbers** 65" - TT-5519IP 75" - TT-7519IP 75" - TT-6519IP 86" - TT-8619IP