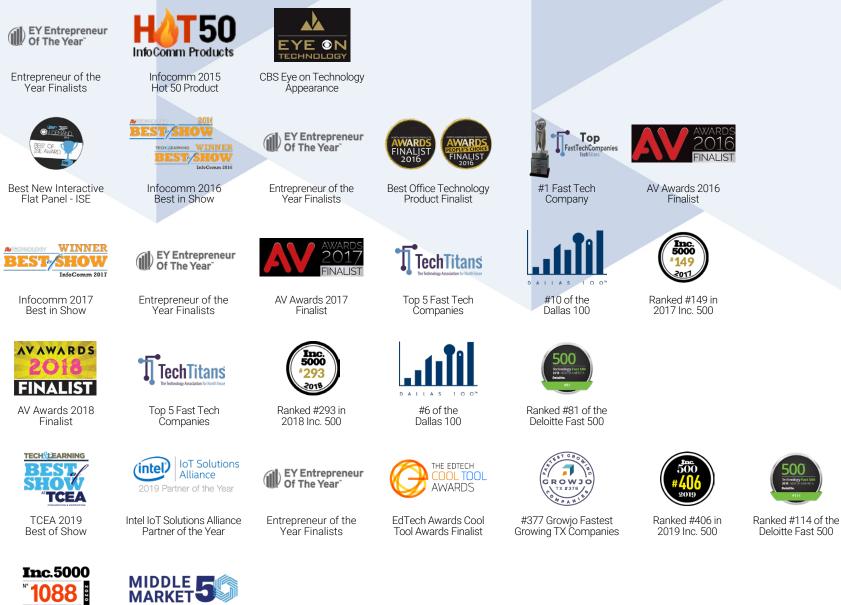

## **AWARDS & RECOGNITIONS**

Ranked #1088 in 2020 Inc. 5000

MERICA<sup>®</sup> FASTEST-GROWIN

Ranked #18 in the Dallas Middle Market 50