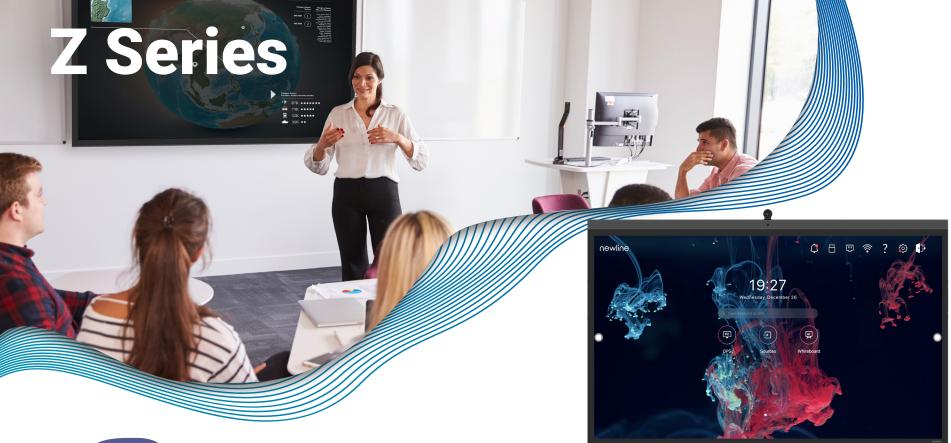

## **Built-in Mic Array**

An integrated 8-microphone array with automatic gain control and echo canceling technology ensures a crisp clear voice transmission from anywhere in the room.

#### **Modular Camera**

The UC Ready Z Series comes with a flexible 4K modular, wideangle camera with a 120° FOV can be tilted upward and downward within 15° to the angle that works for classrooms of all sizes.

#### **Eco-Friendly Proximity Sensor**

Equipped with a Proximity Sensor, the display will sleep/reawaken automatically based on human presence in the room.

The Newline Z Series, a high performance interactive solution, empowers faculty with in-person and hybrid instruction to meet their student's demands. The UC Ready Z Series comes with an onboard computer (OPS) and a flexible 4K wide-angle camera. Don't need an OPS or camera? Choose the non-UC Z Series and save.