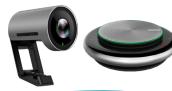

## MODULAR MIC ARRAY

- √ Connect via bluetooth & USB
- √ Noise Reduction
- √ Echo cancellation
- √ 360° bluetooth microphone place anywhere in the room
- √ Ultra Portable Compact Design
- √ Plug & Play Design

360° Microphone

- / 4K camera
- √ Auto-Focus Lens
- √ Connect via USB Type-C
- √ Flexible multi-jointed design
- √ Adjustable LED Light
- Works with all Newline displays

4K Camera

Flexible Shooting Area

MODULAR 4K CAMERA