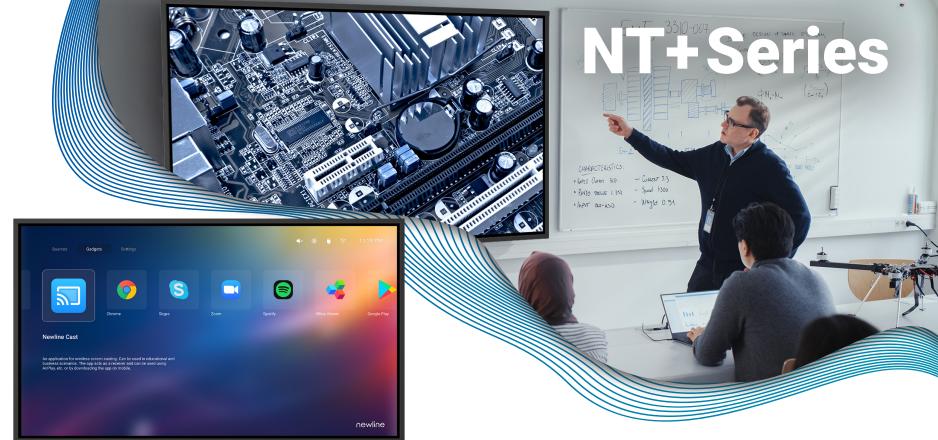

4K Ultra-High Definition

Bluetooth Capable

Slot

Control by Remote

Compatible with all Devices

**Coming Soon!** As the next generation of 4K non-touch displays, the newly updated NT+ Series brings you everything you need for presentations, wireless casting, and sharing files and videos. Have everything you want on a bright, vivid display without paying for more features that you don't need. The NT+ Series streamlines how you communicate in the classroom by focusing on being a brilliant, easy to control TV.

Modular Wi-Fi

Remote Display Management

4K Image Quality

24/7 Commercial Grade LED

#### **Product Part Numbers**

55" - TT-5523NT-PLUS 65" - TT-6523NT-PLUS 75" - TT-7523NT-PLUS 86" - TT-8623NT-PLUS 98" - TT-9823NT-PLUS