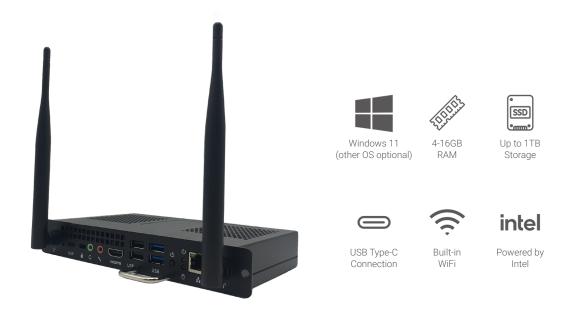

# Plug & Play Computers for Your Display

Support your campus and classrooms with computers that make teaching easier and learning more engaging. Fill your display's OPS slot with an on-board computer powered by Intel that brings you all the power of a desktop computer. No more worrying about cables or going through the steps of connecting a laptop or desktop directly to the display.

Better 4K

Best 4K

| Part Number               | EPR8A65800-000                  | EPR8A64000-000                  | EPR8A67160-000                  |
|---------------------------|---------------------------------|---------------------------------|---------------------------------|
| CPU                       | i5 11th Gen                     | i7 11th Gen                     | i7 11th Gen                     |
| GPU                       | Intel UHD Graphics              | Intel UHD Graphics              | Intel UHD Graphics              |
| RAM                       | 4GB DDR4*2                      | 8GB DDR4*2                      | 16GB DDR4*2                     |
| Hard Disk                 | 128GB SSD                       | 256GB SSD                       | 256GB SSD                       |
| Built-in WiFi & Bluetooth | Wi-Fi 6 + BT 5.0                | Wi-Fi 6 + BT 5.0                | Wi-Fi 6 + BT 5.0                |
| os                        | Win 11 Pro<br>(Win 10 Optional) | Win 11 Pro<br>(Win 10 Optional) | Win 11 Pro<br>(Win 10 Optional) |
| RAM Upgrades              | Up to 32GB                      | Up to 32GB                      | Up to 32GB                      |
| Storage Upgrades          | Up to 1TB SSD                   | Up to 1TB SSD                   | Up to 1TB SSD                   |
|                           |                                 |                                 |                                 |