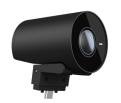

#### **Modular Camera**

The UC Ready Z Series comes with a flexible 4K modular, wideangle camera with a 120° FOV can be tilted upward and downward within 15° to the angle that works for classrooms of all sizes.

#### **Eco-Friendly Proximity Sensor**

Equipped with a Proximity Sensor, the display will sleep/reawaken automatically based on human presence in the room.

The Newline Z Series, a high performance interactive solution, empowers faculty with in-person and hybrid instruction to meet their student's demands. The UC Ready Z Series comes with an onboard computer (OPS) and a flexible 4K wide-angle camera. Don't need an OPS or camera? Choose the non-UC Z Series and save.