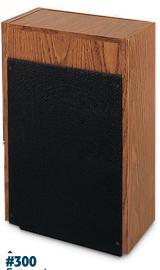

**Mic-3** Tie-Clip Mic Electret Condenser with 10' Cable

**Model PS12V** 12V 5 Amp Rechargeable Battery

#300 Extension Speaker

**300** TECHNICAL SPECIFICATIONS

Speaker: Two 8" Full Range: 10W, 8 ohm Cable: 35' with .25" Jack Dimensions: 23"H x 14"W x 8"D