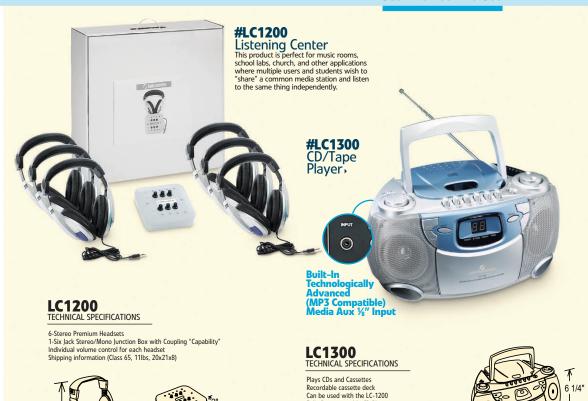

**ACCESSORIES** 







**Model GSN** 13" Gooseneck Assembly



**Model SM** Shock Mount Mic Holder



**Model FRL** Fluorescent Reading Light



**Model BRL**Brass Reading
Light



Mic-1 Electret Condenser Mic with 9' Cable

Fully Programmable CD Player
AM/FM Stereo
2-Way Power — AC/DC; Optional Battery Powered
(8 °D' size batteries- not included)
Shipping information (Class 65, 10 lbs, 12x10x8)



**Mic-2**Dynamic
Unidirectional Mic
with 9' Cable



**Mic-3** Tie-Clip Mic Electret Condenser with 10' Cable



**Model PS12V** 12V 5 Amp Rechargeable Battery



#300 Extension Speaker

**300** TECHNICAL SPECIFICATIONS

Speaker: Two 8" Full Range: 10W, 8 ohm Cable: 35' with .25" Jack Dimensions: 23"H x 14"W x 8"D