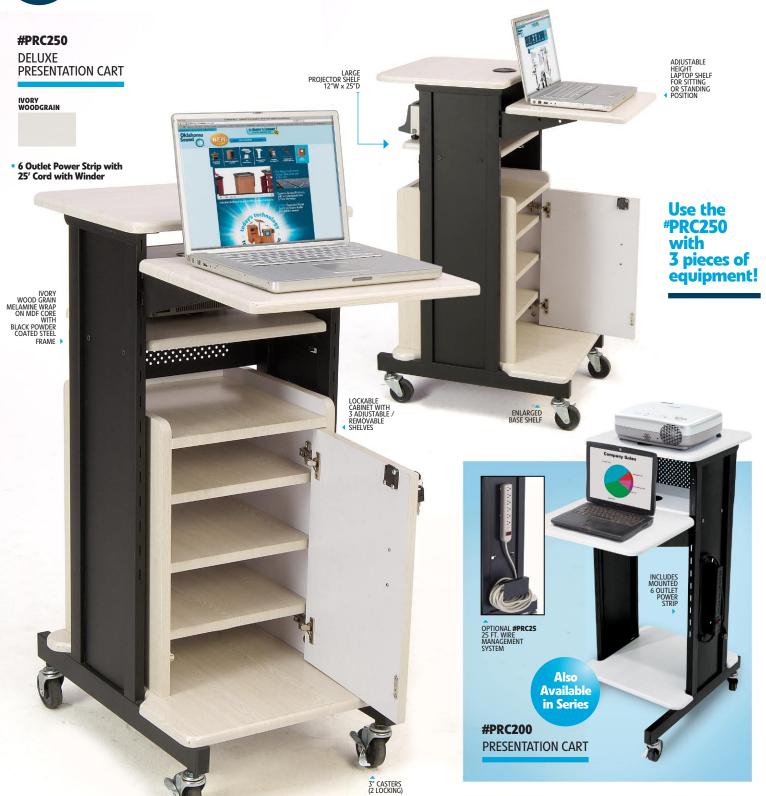

## A/V PRESENTATION CARTS Deluxe Presentation Cart – Model PRC 200/250

## PRC250 TECHNICAL SPECIFICATIONS

| OVERALL DIMENSIONS      | 40.5"H x 18"W x 30"D |
|-------------------------|----------------------|
| SURFACE DIMENSIONS      | 18"W x 16.75"L       |
| LAPTOP ADJUSTABLE SHELF | 18"W x 14"D          |
| MIDDLE PROJECT SHELF    | 25"W x 12"D          |
| LOCKING CABINET         | 20"H x 14"W x 15"D   |
| BASE SHELF              | 23"W x 18"D          |
| WEIGHT                  | 60 LBS               |