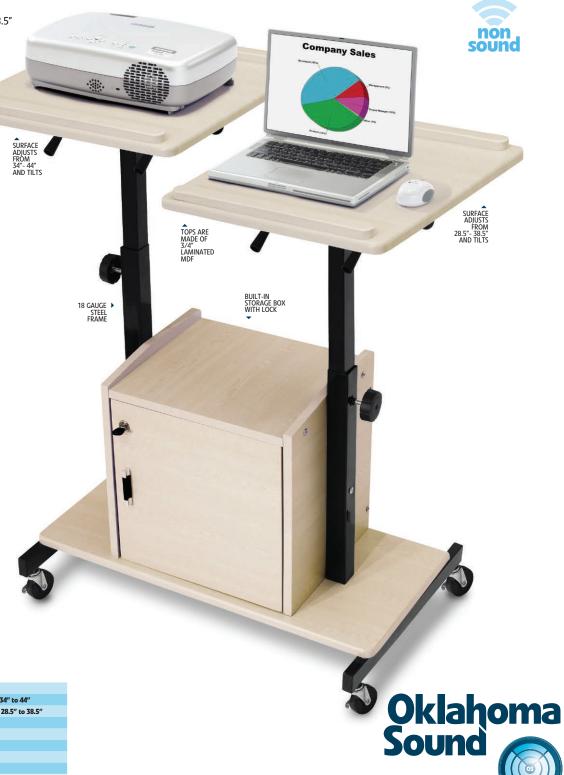

## **Deluxe Presentation Cart MODEL #PRC300**

## **FEATURES**

- Deluxe Presentation Cart outfitted with a storage compartment to safeguard AV equipment
- Adjustable height and tilting surfaces
- Dual Tops
- Upper level surface adjusts from 34"- 44"
- Lower level surface adjusts from 28.5" 38.5"
- Four 3" heavy-duty casters, 2 locking
- Comes standard with a six-outlet power strip for wire management
- 18-gauge, black steel frame with an attractive Ivory Wood Grain finish
- Ships Ready To Assemble, UPS

## PRC300

TECHNICAL SPECIFICATIONS

| OVERALL DIMENSIONS | 44"H x 32"W x 24"D                       |
|--------------------|------------------------------------------|
| HIGHER TOP         | 18"W x 18D", Adjusts from 34" to 44"     |
| LOWER TOP          | 24"W x 18"D, Adjusts from 28.5" to 38.5" |
| STORAGE BOX        | 14"H x 14.5"W x 12.5"D                   |
| MIDDLE SHELF       | 19"H x 14.25"W x 13"D                    |
| WEIGHT             | 50 lbs.                                  |
| STEEL              | 18 gauge                                 |
| PAINT              | 3 mil powder coating                     |
| TOPS               | Laminated on 3/4" MDF                    |