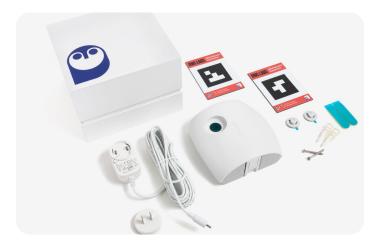

## **SETUP**

| What's Included                                                                                                  | Setup                                                                                                                | Requirements                               |
|------------------------------------------------------------------------------------------------------------------|----------------------------------------------------------------------------------------------------------------------|--------------------------------------------|
| Power cord  2 magnetic Whiteboard Tags  Drywall screws and anchor  2 adhesive mounting strips  Quick Start Guide | Placement: 7-16 feet (2-5 meters) from the whiteboard  Mounting Options:  Wall-mount, tripod-mount, or ceiling-mount | Meeting Owl Pro or 3  Non-glass whiteboard |