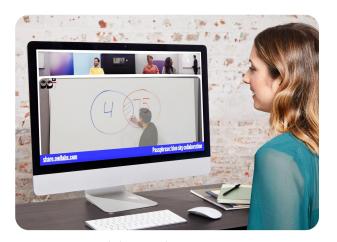

# WHITEBOARD OWL

Bring remote participants into the discussion with the Whiteboard Owl<sup>™</sup> camera, our dedicated whiteboard camera that live-streams and enhances content for better engagement and participation for all.

#### **KEY BENEFITS**

- Delivers more inclusive and collaborative hybrid meetings and classes by leveraging your in-room whiteboard
- Enhances whiteboard visibility and makes presenter transparent for remote participants with Whiteboard Enhance, which ensures writing can always be viewed
- Makes meetings and classes run seamlessly with included magnetic tags to quickly switch between the Meeting Owl and the Whiteboard Owl
- Automatically captures whiteboard content to share with participants so collaboration can continue when the meeting is over