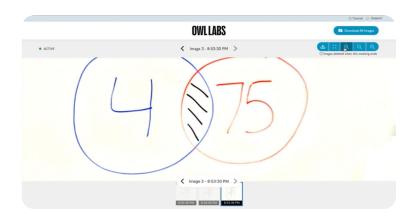

6. To access whiteboard content, open <a href="mailto:share.owllabs.com">share.owllabs.com</a> and enter the passphrase that appears on the Meeting Owl Stage view. From there, whiteboard content can be viewed and downloaded during the meeting.