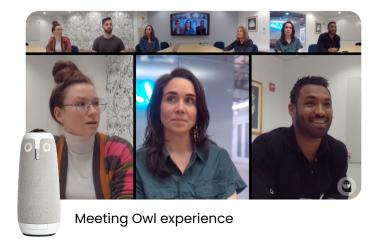

to the Owl Intelligence System
- Connect to a second Meeting Owl through Owl Connect or to an Expansion Mic to support meetings in larger spaces
- Pairs with our <u>collaborative room solutions</u>: the <u>Whiteboard Owl</u>, the <u>Meeting HQ</u>.

#### **DIFFERENTIATORS**

- Meet faster: From unboxing to your first meeting in 6+ minutes
- Effortless updates: Gets smarter with OTA updates in 2 minutes flat
- Adaptable tech: Expands to spaces up to 28 ft with two Meeting Owls
- Better meetings: Quicker and smoother speaker transitions with speaker detection in 3 seconds or less

**Learn More** 



#### **LOVED BY**

100K+ organizations globally

2K+ schools, universities, and educational institutions

84 out of 100 of the Fortune 100

#### **HOOTS AND HOLLERS**









## **OWL LABS**®





Typical front-of-room camera experience

## Meeting room setup made simple



Place your Owl on a table or desk.



Plug in power. Connect USB-C to an in-room computer or laptop.



Download the Meeting Owl App for desktop, mobile, or tablet and set up your Owl.



In your video conferencing platform, choose Meeting Owl for audio and video.

#### **FEATURED IN**

The New York Times

WIRED

**FAST @MPANY** 

**Forbes** 

**INSIDER** 

WSJ

The Boston Globe

TE TechCrunch

USA TODAY NA - - His -- Ossal

The Meeting Owl has completely transformed our ability to work well across our team and our organization.

\_\_ RORY SUTHERLAND, VICE CHAIRMAN, OGILVY

READ CASE STUDY 7

**Learn More** 

## Meeting Owl® 3 Specifications

## **OWL LABS**®

| Camera