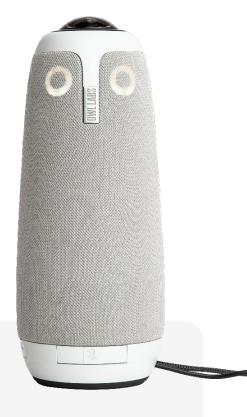

## MEETING OWL 3

Meet the Meeting Owl® 3 device, our premium 360° camera, mic, and speaker that creates the most immersive meeting experience for hybrid teams.

## **OWL LABS**®

| Camera                                                                                                                                                                                                                                                                                         | Microphone                                                                                                                                                                                                                                              | Speaker                                                                                                          | Connection                                                                                                                                                                                                                                        |
|------------------------------------------------------------------------------------------------------------------------------------------------------------------------------------------------------------------------------------------------------------------------------------------------|---------------------------------------------------------------------------------------------------------------------------------------------------------------------------------------------------------------------------------------------------------|------------------------------------------------------------------------------------------------------------------|---------------------------------------------------------------------------------------------------------------------------------------------------------------------------------------------------------------------------------------------------|
| Single custom-designed 360° panoramic fisheye camera to eliminate image distortion  Camera view shows optional 360° panoramic view of the room and face-to-face view that auto-focuses on whoever is speaking  Output Resolution: 1080p HD  Video Pickup Radius: 10′ (3m)  Field of View: 360° | 8 omni-directional beamforming Smart Mics  Smart Mics equalize speaker volume to amplify quiet voices  Audio Pickup Radius: 18' (5.5m)  Ability to pair two Meeting Owls with Owl Connect to expand video and audio range by 8' (2.5m) in any direction | Three built-in<br>speakers for 360°<br>coverage and clear<br>in-room sound<br>Speaker Output<br>Level: 80 db SPL | Plug and play connection to host computer via USB-C  Option to connect to the Meeting HQ for one-touch meeting start (with adapter)  Option to connect to the Whiteboard OWI via Bluetooth  Option to connect to the Expansion Mic via micro-HDMI |
| Processing Power                                                                                                                                                                                                                                                                               | Dimensions                                                                                                                                                                                                                                              | Power Supply                                                                                                     | Warranty                                                                                                                                                                                                                                          |
| Qualcomm® Snapdragon™<br>605 processor                                                                                                                                                                                                                                                         | Dimensions: 4.4" W x 4.4" D x 10.72" H (111mm W x 111mm D x 272mm H)  Weight: 2.61lb (1.2kg)                                                                                                                                                            | AC Input: 100-240V  Line cord: Specific to region                                                                | 2-year warranty (Option to extend warranty to 3 years with Owl Care)                                                                                                                                                                              |