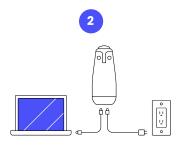

## Meeting room setup made simple

Place your Owl on a table or desk.

Plug in power. Connect USB-C to an in-room computer or laptop.

Download the Meeting Owl App for desktop, mobile, or tablet and set up your Owl.

In your video conferencing platform, choose Meeting Owl for audio and video.