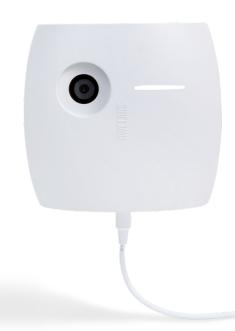

## MEETING OWL 3

Meet the Meeting Owl® 3 device, our premium 360° camera, mic, and speaker that creates the most immersive meeting experience for hybrid teams.

## Meeting Owl® 3 Specifications