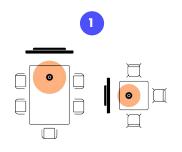

## **OWL LABS**®

Typical front-of-room camera experience

## Meeting room setup made simple

Place your Owl on a table or desk.

Plug in power. Connect USB-C to an in-room computer or laptop.

Download the Meeting Owl App for desktop, mobile, or tablet and set up your Owl.